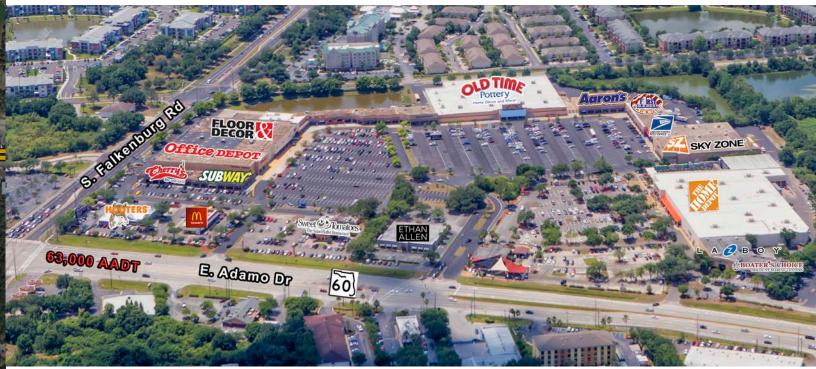

## **Brandon Crossings**

10057 E. Adamo Drive, Tampa, FL 33619

Join:

- > Power Center located at I-75 & SR 60
- > Shadow anchored by Home Depot
- High Traffic location with 63,000 cars per day on SR 60
- > High Daytime Population 52,118 in 3 miles