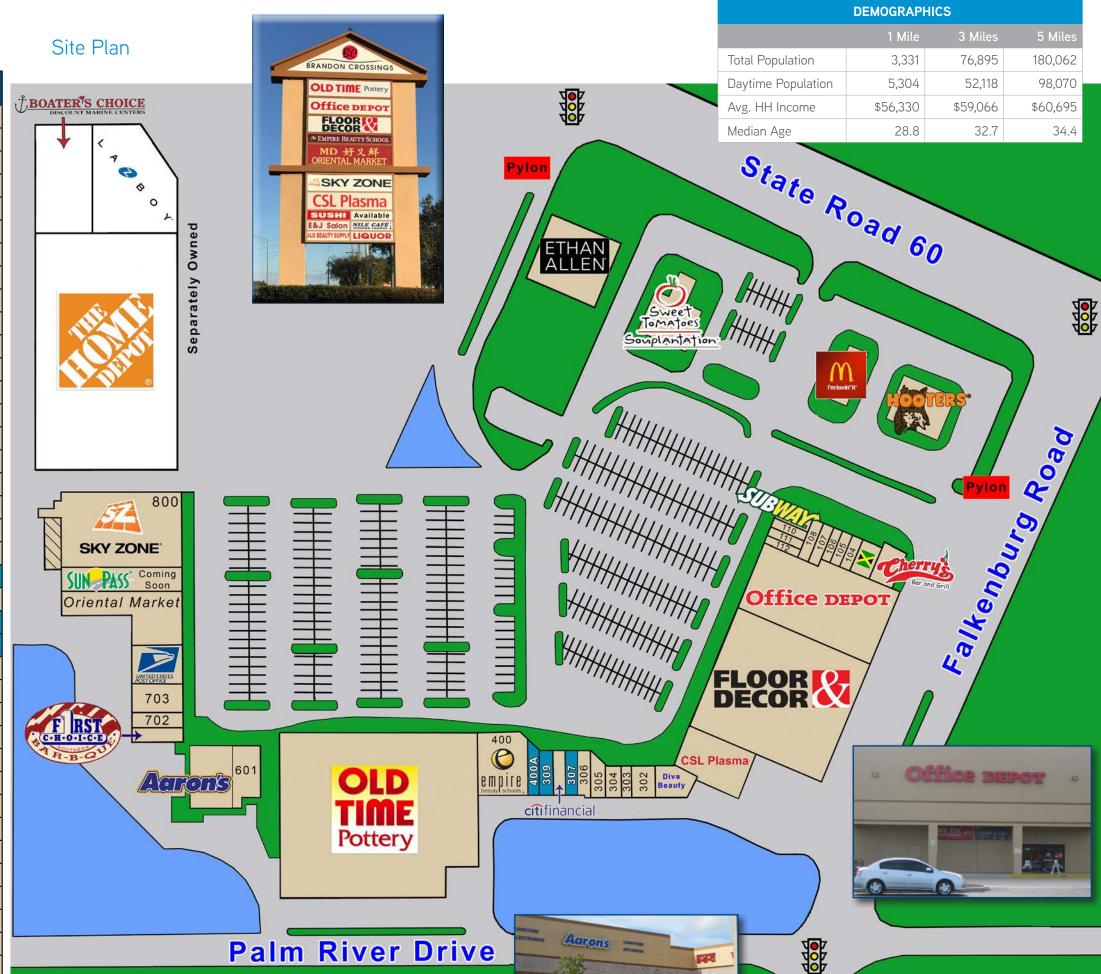

## **Brandon Crossings**

10057 E. Adamo Drive, Tampa, FL 33619

Join:

- > Power Center located at I-75 & SR 60
- > Shadow anchored by Home Depot
- High Traffic location with 63,000 cars per day on SR 60
- > High Daytime Population 52,118 in 3 miles

### **Availabilities**

| ADDRESS | SUITE #  | TENANT                    | SF     |
|---------|----------|---------------------------|--------|
| 10033   | 101      | Cherry's                  | 2,700  |
| 10035   | 102/103  | Irie Bay Jamaican Cuisine | 1,925  |
| 10039   | 104      | Roca Insurance            | 1,100  |
| 10041   | 105      | Chinese Take-Out          | 825    |
| 10043   | 106      | Dentist                   | 1,100  |
| 10045   | 107      | Brandon Liquor            | 1,750  |
| 10047   | 108      | Green Island Yogurt       | 1,875  |
| 10049   | 109      | Subway                    | 1,300  |
| 10051   | 110      | E&J Dominican Salon       | 950    |
| 10053   | 111      | Management Office         | 750    |
| 10055   | 112      | Window Fashions           | 750    |
| 10057   | 201      | Office Depot              | 24,256 |
| 10059   | 202      | Floor & Decor             | 61,863 |
| 10061   | 203      | CSL Plasma                | 9,935  |
| 10065A  | 301      | J-Lo Beauty Supply        | 3,663  |
| 10067   | 302      | Kitchen Pro               | 2,275  |
| 10069   | 303      | Ice Smile                 | 1,100  |
| 10071   | 304      | Nile Cafe'                | 1,500  |
| 10073   | 305      | Villa Rina Pizza          | 1,812  |
| 10075   | 306      | Nail Salon                | 1,500  |
| 10077   | 307      | Available                 | 1,500  |
| 10079   | 308      | One Main Financial        | 2,000  |
| 10081A  | 309      | Available                 | 1,600  |
| 10081B  | 400A     | Available                 | 1,525  |
| 10083   | 400      | Empire Beauty School      | 8,025  |
| 10087   | 500      | Old Time Pottery          | 86,475 |
| 10101   | 601      | Cool Stuff Inc            | 3,150  |
| 10103   | 602      | Aaron's Rents             | 9,350  |
| 10113   | 701      | First Choice Southern BBQ | 2,000  |
| 10115   | 702      | Japanese Restaurant       | 2,000  |
| 10117   | 703      | Grape Leaf Cafe'          | 2,400  |
| 10121   | 704/ 705 | US Post Office            | 4,000  |
| 10127   | 706/ 708 | Oriental Market           | 14,030 |
| 10137A  | 800A     | Sun Pass Coming Soon!     | 8,000  |
| 10137   | 800      | Skyzone                   | 24,560 |
| 10023   | OP       | Hooters of Brandon        | OP     |
| 10017   | OP       | Souplantation             | OP     |
| 10019   | OP       | McDonald's                | OP     |