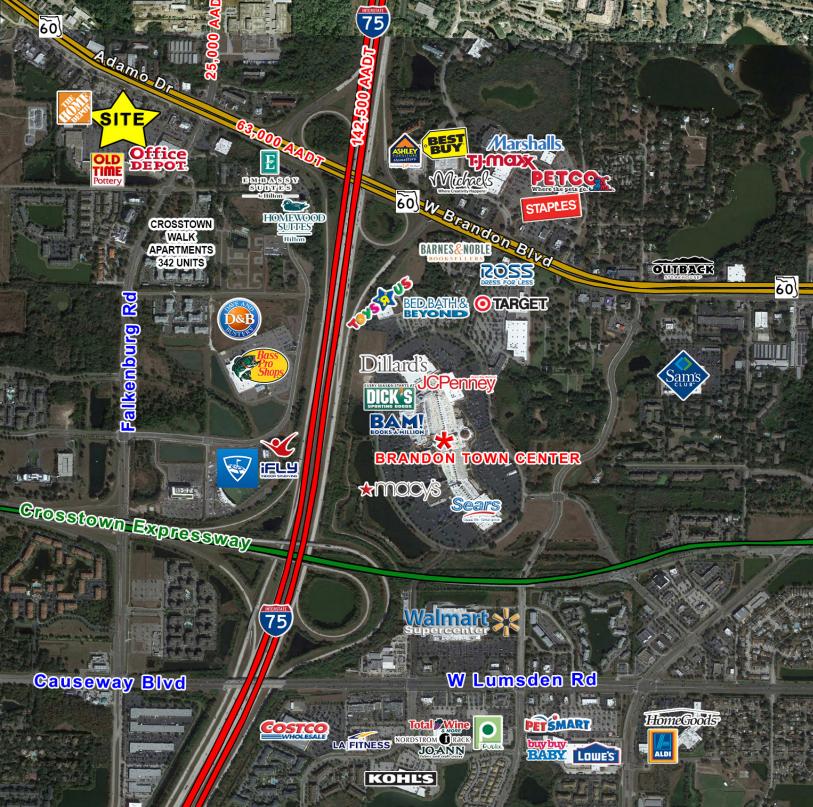

# **Brandon Crossings**

10057 E. Adamo Drive, Tampa, FL 33619

Join:

- > Power Center located at I-75 & SR 60
- > Shadow anchored by Home Depot
- > High Traffic location with 63,000 cars per day on SR 60
- > High Daytime Population 52,118 in 3 miles