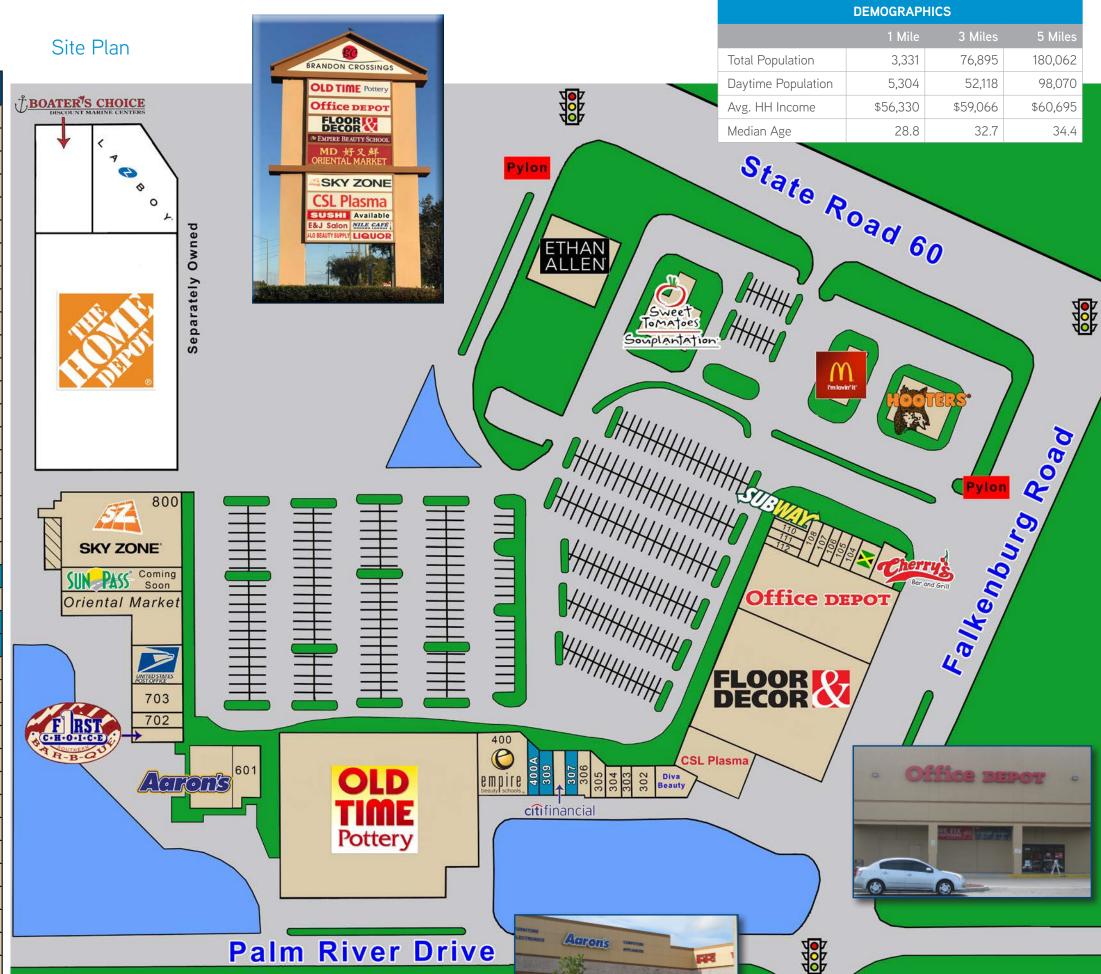

## **Availabilities**

| ADDRESS | SUITE #  | TENANT                    | SF     |
|---------|----------|---------------------------|--------|
| 10033   | 101      | Cherry's                  | 2,700  |
| 10035   | 102/103  | Irie Bay Jamaican Cuisine | 1,925  |
| 10039   | 104      | Roca Insurance            | 1,100  |
| 10041   | 105      | Chinese Take-Out          | 825    |
| 10043   | 106      | Dentist                   | 1,100  |
| 10045   | 107      | Brandon Liquor            | 1,750  |
| 10047   | 108      | Green Island Yogurt       | 1,875  |
| 10049   | 109      | Subway                    | 1,300  |
| 10051   | 110      | E&J Dominican Salon       | 950    |
| 10053   | 111      | Management Office         | 750    |
| 10055   | 112      | Window Fashions           | 750    |
| 10057   | 201      | Office Depot              | 24,256 |
| 10059   | 202      | Floor & Decor             | 61,863 |
| 10061   | 203      | CSL Plasma                | 9,935  |
| 10065A  | 301      | J-Lo Beauty Supply        | 3,663  |
| 10067   | 302      | Kitchen Pro               | 2,275  |
| 10069   | 303      | Ice Smile                 | 1,100  |
| 10071   | 304      | Nile Cafe'                | 1,500  |
| 10073   | 305      | Villa Rina Pizza          | 1,812  |
| 10075   | 306      | Nail Salon                | 1,500  |
| 10077   | 307      | Available                 | 1,500  |
| 10079   | 308      | One Main Financial        | 2,000  |
| 10081A  | 309      | Available                 | 1,600  |
| 10081B  | 400A     | Available                 | 1,525  |
| 10083   | 400      | Empire Beauty School      | 8,025  |
| 10087   | 500      | Old Time Pottery          | 86,475 |
| 10101   | 601      | Cool Stuff Inc            | 3,150  |
| 10103   | 602      | Aaron's Rents             | 9,350  |
| 10113   | 701      | First Choice Southern BBQ | 2,000  |
| 10115   | 702      | Japanese Restaurant       | 2,000  |
| 10117   | 703      | Grape Leaf Cafe'          | 2,400  |
| 10121   | 704/ 705 | US Post Office            | 4,000  |
| 10127   | 706/ 708 | Oriental Market           | 14,030 |
| 10137A  | 800A     | Sun Pass Coming Soon!     | 8,000  |
| 10137   | 800      | Skyzone                   | 24,560 |
| 10023   | OP       | Hooters of Brandon        | OP     |
| 10017   | OP       | Souplantation             | OP     |
| 10019   | OP       | McDonald's                | OP     |