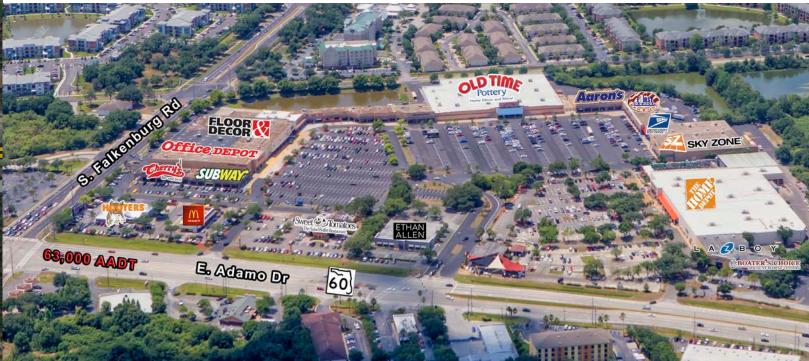

# **Brandon Crossings**

10057 E. Adamo Drive, Tampa, FL 33619

Join:

- > Power Center located at I-75 & SR 60
- > Shadow anchored by Home Depot
- > High Traffic location with 63,000 cars per day on SR 60
- > High Daytime Population 52,118 in 3 miles