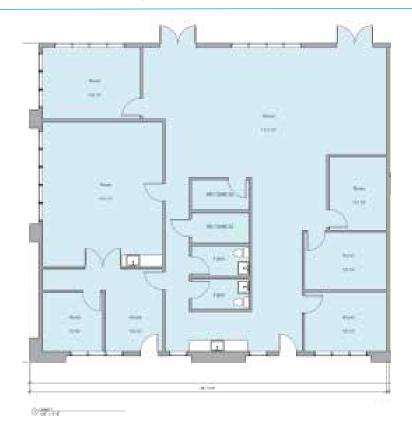

includes its own private entrance. The complex is visible and accessible from Wakarusa with easy access to I-70, K-10, and South Lawrence Trafficway. The center is located near retail and restaurant amenities.

## **Property Highlights**

- > Building size: 37,922 SF
- > Built in 1996
- > Zoning: IBP Industrial/Business Park

### **Available Suites**

### Suite A4

- > Available: August 1, 2018
- > 1.560 SF
- > \$12 PSF, NNN (est. \$5.84 PSF)
- > \$2,319 per month

#### Suite B5

- > 1.530 SF
- \$12 PSF, NNN (est. \$5.84 PSF)
- > \$2,275 per month

### Suite C3 & C4

- > Available: July 1, 2018
- > 3.091 SF
- > \$12 PSF, NNN (est. \$5.84 PSF)
- > \$4,598 per month
- > Requires 90 day notice
- > May be demised for qualified tenant

# Freestate Business Center, Suite C3 & C4 > Floor Plan





### Freestate Business Center Aerial





This document has been prepared by Colliers International for advertising and general information only. Colliers International makes no guarantees, representations or warranties of any kind, expressed or implied, regarding the information including, but not limited to, warranties of content, accuracy and reliability. Any interested party should undertake their own inquiries as to the accuracy of the information. Colliers International excludes unequivocally all inferred or implied terms, conditions and warranties arising out of this document and excludes all liability for loss and damages arising there from. This publication is the copyrighted property of Colliers International and/or its licensor(s). © 2018. All rights reserved.