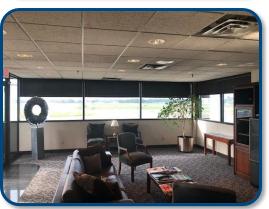

| Cement & Epoxy   |
| DESCRIPTION OF THE PARTY OF THE |                  |

- Fuel farm: Three 10,000 gallon underground fiberglass tanks with single point and over wing Jet A only fueling capabilities.
- The largest aircraft that would fit into hangar is a Gulfstream GIV with one or two smaller sized aircraft to fit behind it, depending on sizes.

RANDALL BOOK PHONE 248 540 1000 EXT 1816

EMAIL randall.book@colliers.com



FOR SALE OR LEASE > AIRPORT HANGAR

# WREN ACQUISITIONS HANGAR



7445 ASTRO DRIVE | WATERFORD, MI

### > PROPERTY PHOTOS











FOR SALE OR LEASE > AIRPORT HANGAR

# WREN ACQUISITIONS HANGAR

Colliers

7445 ASTRO DRIVE | WATERFORD, MI

## > PROPERTY PHOTOS