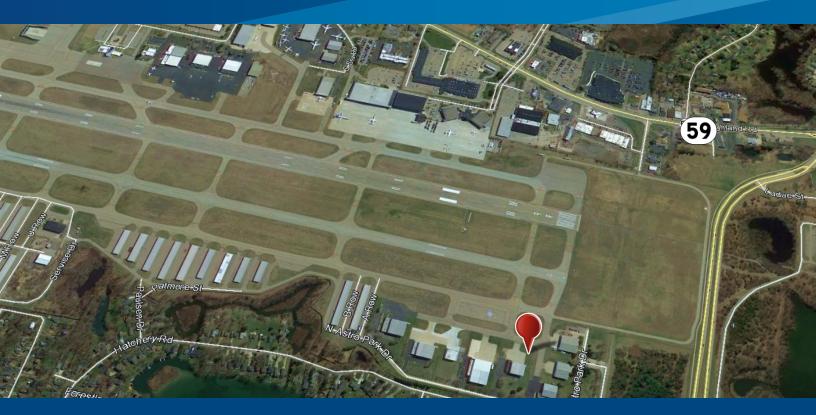

# **OAKLAND COUNTY INTERNATIONAL**

### > PROPERTY HIGHLIGHTS

- Corporate or Private Aviation
- Hangar size: 100' x 90'
- Attached office size: 100' x 28'
- Hangar door clear opening: 86' x 28.6'