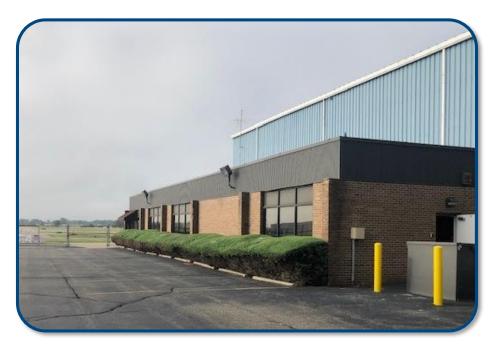

| Cement & Epoxy   |
| DESCRIPTION OF THE PARTY OF THE |                  |

- Fuel farm: Three 10,000 gallon underground fiberglass tanks with single point and over wing Jet A only fueling capabilities.
- The largest aircraft that would fit into hangar is a Gulfstream GIV with one or two smaller sized aircraft to fit behind it, depending on sizes.

RANDALL BOOK PHONE 248 540 1000 EXT 1816

EMAIL randall.book@colliers.com



FOR SALE OR LEASE > AIRPORT HANGAR

# WREN ACQUISITIONS HANGAR



7445 ASTRO DRIVE | WATERFORD, MI

### > PROPERTY PHOTOS











FOR SALE OR LEASE > AIRPORT HANGAR

# WREN ACQUISITIONS HANGAR

Colliers

7445 ASTRO DRIVE | WATERFORD, MI

## > PROPERTY PHOTOS