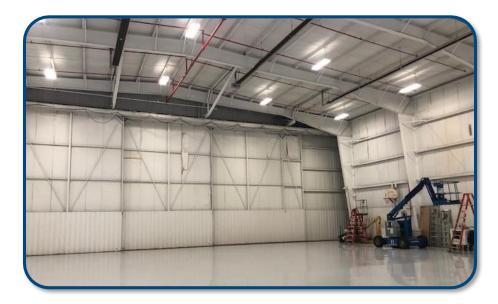

| Cement & Epoxy   |
| DESCRIPTION OF THE PARTY OF THE |                  |

- Fuel farm: Three 10,000 gallon underground fiberglass tanks with single point and over wing Jet A only fueling capabilities.
- The largest aircraft that would fit into hangar is a Gulfstream GIV with one or two smaller sized aircraft to fit behind it, depending on sizes.

RANDALL BOOK PHONE 248 540 1000 EXT 1816

EMAIL randall.book@colliers.com



FOR SALE OR LEASE > AIRPORT HANGAR

# WREN ACQUISITIONS HANGAR



7445 ASTRO DRIVE | WATERFORD, MI

### > PROPERTY PHOTOS











FOR SALE OR LEASE > AIRPORT HANGAR

# WREN ACQUISITIONS HANGAR

Colliers

7445 ASTRO DRIVE | WATERFORD, MI

## > PROPERTY PHOTOS