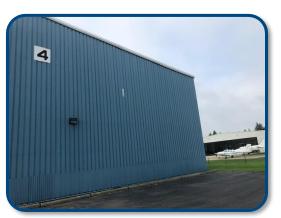

| Cement & Epoxy   |
| DESCRIPTION OF THE PARTY OF THE |                  |

- Fuel farm: Three 10,000 gallon underground fiberglass tanks with single point and over wing Jet A only fueling capabilities.
- The largest aircraft that would fit into hangar is a Gulfstream GIV with one or two smaller sized aircraft to fit behind it, depending on sizes.

RANDALL BOOK PHONE 248 540 1000 EXT 1816

EMAIL randall.book@colliers.com



FOR SALE OR LEASE > AIRPORT HANGAR

# WREN ACQUISITIONS HANGAR



7445 ASTRO DRIVE | WATERFORD, MI

### > PROPERTY PHOTOS











FOR SALE OR LEASE > AIRPORT HANGAR

# WREN ACQUISITIONS HANGAR

Colliers

7445 ASTRO DRIVE | WATERFORD, MI

## > PROPERTY PHOTOS