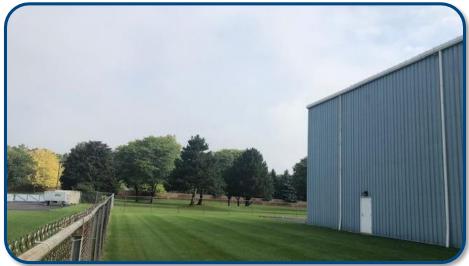

| Cement & Epoxy   |
| DESCRIPTION OF THE PARTY OF THE |                  |

- Fuel farm: Three 10,000 gallon underground fiberglass tanks with single point and over wing Jet A only fueling capabilities.
- The largest aircraft that would fit into hangar is a Gulfstream GIV with one or two smaller sized aircraft to fit behind it, depending on sizes.

RANDALL BOOK PHONE 248 540 1000 EXT 1816

EMAIL randall.book@colliers.com



FOR SALE OR LEASE > AIRPORT HANGAR

# WREN ACQUISITIONS HANGAR



7445 ASTRO DRIVE | WATERFORD, MI

### > PROPERTY PHOTOS











FOR SALE OR LEASE > AIRPORT HANGAR

# WREN ACQUISITIONS HANGAR

Colliers

7445 ASTRO DRIVE | WATERFORD, MI

## > PROPERTY PHOTOS