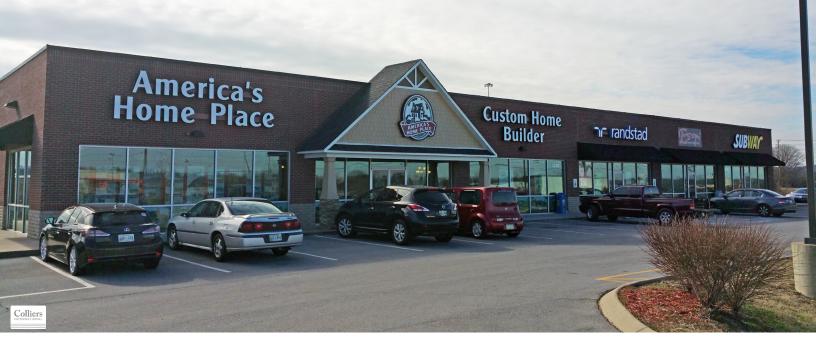

## FOR LEASE > RETAIL STRIP CENTER Franklin Crossings

1129 FRANKLIN ROAD, LEBANON, TN 37087

## Site Features

- > <u>+</u>3,500 SF
- > Endcap space available 6/1/18
- Located at the Hartmann Drive exit by Outback
  Steakhouse and Home Depot
- > Excellent interstate visibility
- > Interstate signage available
- > Ample parking