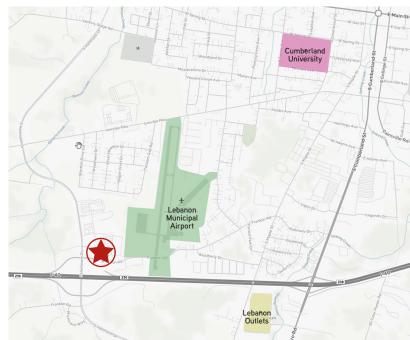

## FOR LEASE > RETAIL STRIP CENTER Franklin Crossings

1129 FRANKLIN ROAD, LEBANON, TN 37087

## Site Features

- > <u>+</u>3,500 SF
- > Endcap space available 6/1/18
- Located at the Hartmann Drive exit by Outback
  Steakhouse and Home Depot
- > Excellent interstate visibility
- > Interstate signage available
- > Ample parking