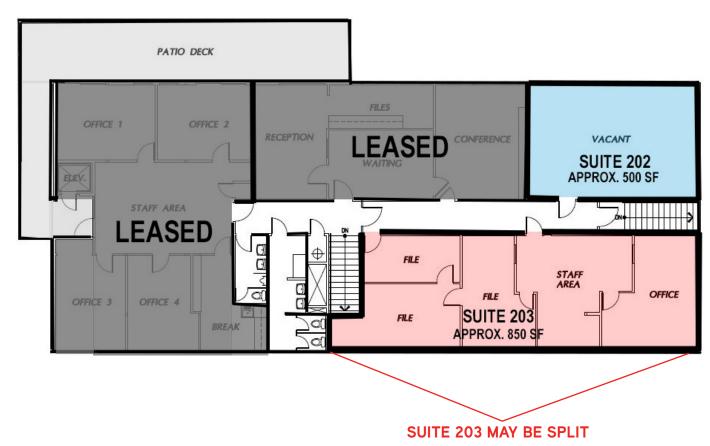

#### SECOND FLOOR

Suite 202.......500 SF.....Lease Rate...\$1.00/SF Suite 203\*......850 SF....Lease Rate...\$1.00/SF

\*Suite may be split

# FOR LEASE DOWNTOWN OFFICE SPACE SECOND FLOOR > FLOOR PLANS

1122 TRUXTUN AVENUE, BAKERSFIELD, CA 93301