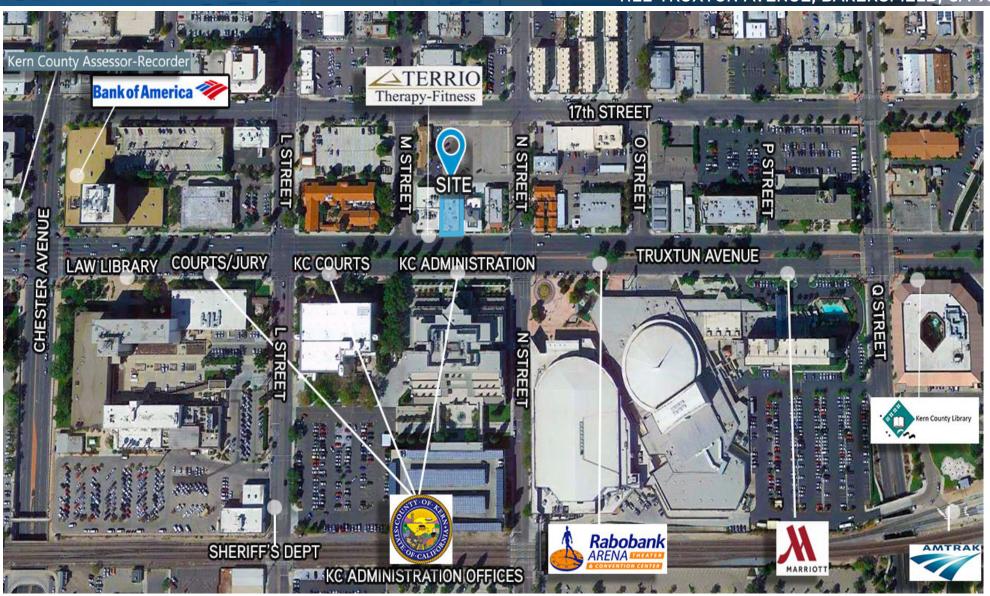

## FOR LEASE DOWNTOWN OFFICE BUILDING AERIAL MAP

1122 TRUXTUN AVENUE, BAKERSFIELD, CA 93301

1122 Truxtun Avenue is located in Downtown Bakersfield across the street from the Kern County Administrative Office Building and Courthouse, plus conveniently close to shops and restaurants.