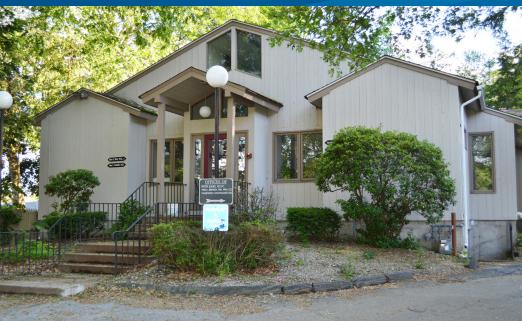

# 14 Quarry Street Multi Tenant Office or Redevelop into Multifamily

5,112 SF multi-tenant, medical office building for sale. Highly motivated sellers. Public sewer and water. Gas heat, not separately metered. Newer roof. Flexible R-6 zone allows for dormitories, fraternity and sorority houses, classrooms, day care facilities, office and conference centers, multifamily, etc. Less than 1 mile from Windham Hospital and Eastern Connecticut University.

## **Building Amenities**

- > 5.112 SF Available
- > Highly motivated sellers
- > Public sewer and water
- > Newer roof
- > Flexible R-6 Zone
- > Less than a mile from Windham Hospital and ECSU