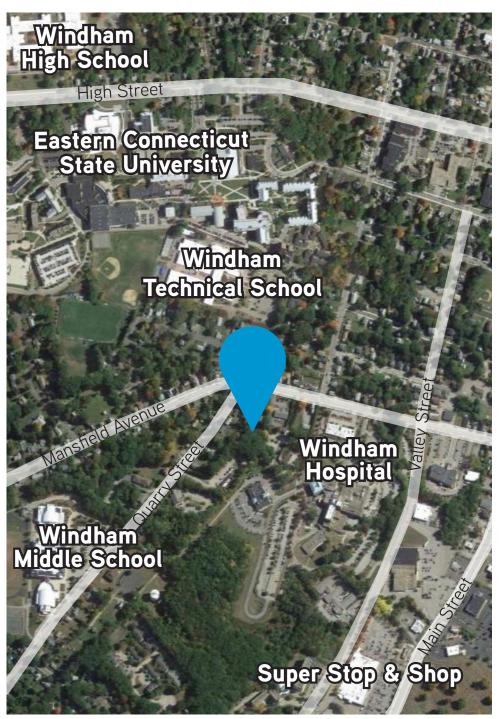

# 14 Quarry Street Multi Tenant Office or Redevelop into Multifamily

5,112 SF multi-tenant, medical office building for sale. Highly motivated sellers. Public sewer and water. Gas heat, not separately metered. Newer roof. Flexible R-6 zone allows for dormitories, fraternity and sorority houses, classrooms, day care facilities, office and conference centers, multifamily, etc. Less than 1 mile from Windham Hospital and Eastern Connecticut University.

#### **DIRECTIONS**

From Hartford, I-84 E, exit 59 for I-384, slight right onto US6 E, Turn left to stay on US6 E, Exit CT-32. Turn right onto CT-32. Turn left onto Roanoak Avenue. Turn right onto Quarry Street. Turn right onto Mansfield Avenue and right into the drive way.