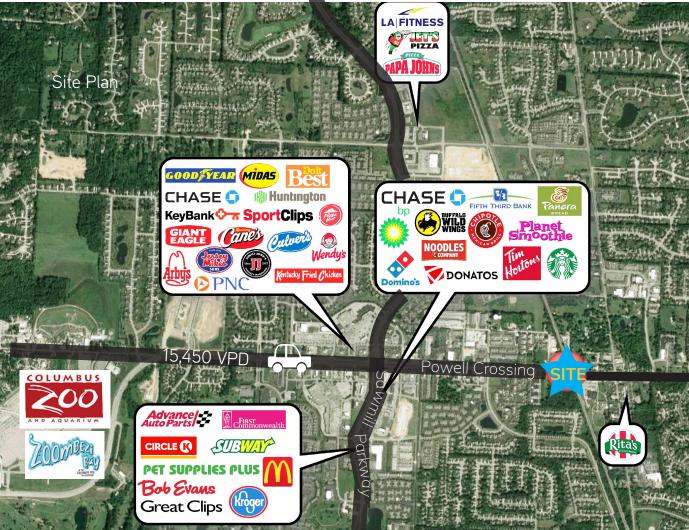

16.400 SF of Retail with designated parking

AND

AQUARIUM

WEDGEWOOD \_\_\_\_\_ Golf & Country Club \_\_\_\_\_