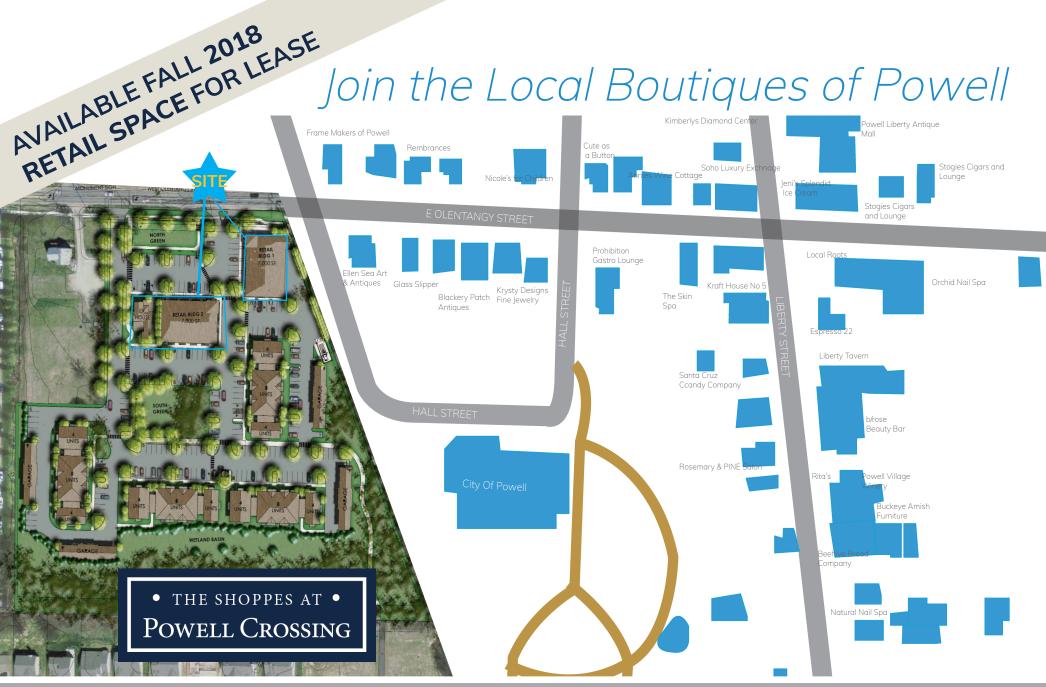

## Join the Local Boutiques of Powell

\$169,335 Average household Income in one mile radius

Minutes from popular area attractions Columbus Zoo and Aquarium and Zoombezi Bay and over 15 golf courses 64 High End One or Two **Bedrooms Apartments** 

16.400 SF of Retail with designated parking

AND

AQUARIUM

WEDGEWOOD \_\_\_\_\_ Golf & Country Club \_\_\_\_\_