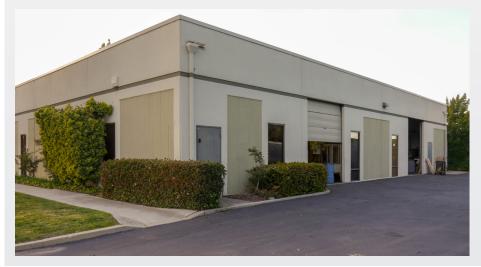

## 1245 Old Mountain View Alviso Rd, Sunnyvale | CA

- 7,420 SF (Divisible to 2,360 SF & 5,060 SF)
- Stand Alone Identity
- 3 Grade Level Doors
- Parking: 2.4/1,000
- 2-400 Amp @ 240 Volt Panels
- Fenced Equipment Pad
- Desirable Sunnyvale Location
- Excellent Access to HWYs 101 & 237
- Call For Pricing & Touring Instruction