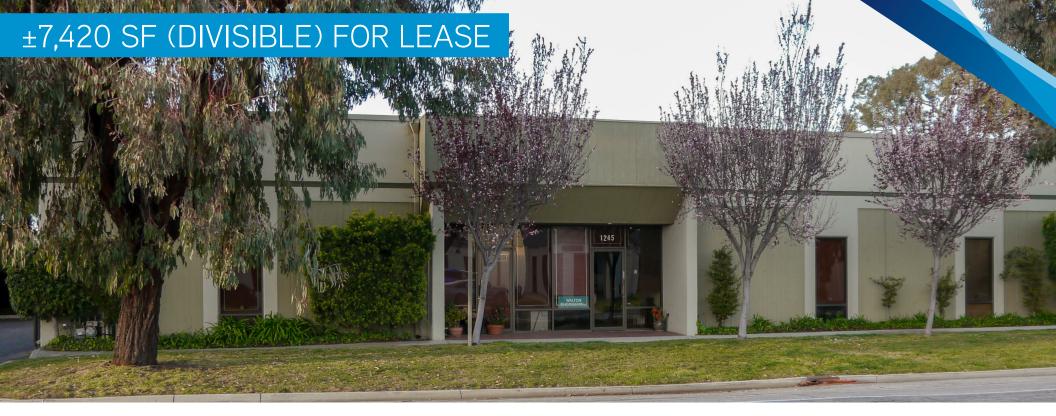

## 1245 Old Mountain View Alviso Rd, Sunnyvale | CA

- 7,420 SF (Divisible to 2,360 SF & 5,060 SF)
- Stand Alone Identity
- 3 Grade Level Doors
- Parking: 2.4/1,000
- 2-400 Amp @ 240 Volt Panels
- Fenced Equipment Pad
- Desirable Sunnyvale Location
- Excellent Access to HWYs 101 & 237
- Call For Pricing & Touring Instruction