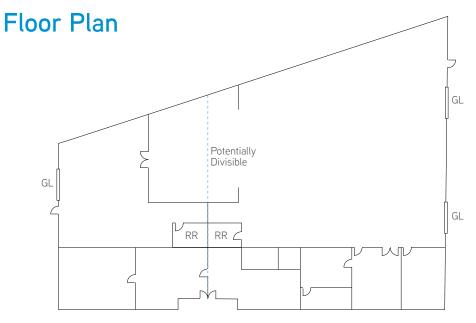

## 1245 Old Mountain View Alviso Rd, Sunnyvale | CA

- 7,420 SF (Divisible to 2,360 SF & 5,060 SF)
- Stand Alone Identity
- 3 Grade Level Doors
- Parking: 2.4/1,000
- 2-400 Amp @ 240 Volt Panels
- Fenced Equipment Pad
- Desirable Sunnyvale Location
- Excellent Access to HWYs 101 & 237
- Call For Pricing & Touring Instruction