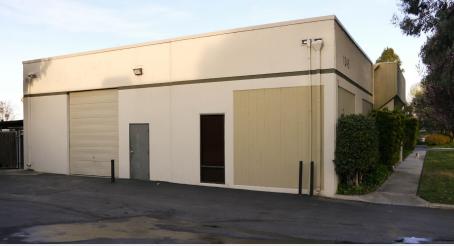

## 1245 Old Mountain View Alviso Rd, Sunnyvale | CA

- 7,420 SF (Divisible to 2,360 SF & 5,060 SF)
- Stand Alone Identity
- 3 Grade Level Doors
- Parking: 2.4/1,000
- 2-400 Amp @ 240 Volt Panels
- Fenced Equipment Pad
- Desirable Sunnyvale Location
- Excellent Access to HWYs 101 & 237
- Call For Pricing & Touring Instruction