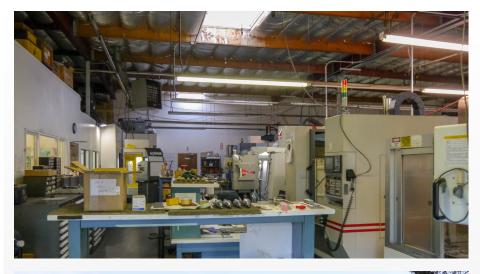

## 1245 Old Mountain View Alviso Rd, Sunnyvale | CA

- 7,420 SF (Divisible to 2,360 SF & 5,060 SF)
- Stand Alone Identity
- 3 Grade Level Doors
- Parking: 2.4/1,000
- 2-400 Amp @ 240 Volt Panels
- Fenced Equipment Pad
- Desirable Sunnyvale Location
- Excellent Access to HWYs 101 & 237
- Call For Pricing & Touring Instruction