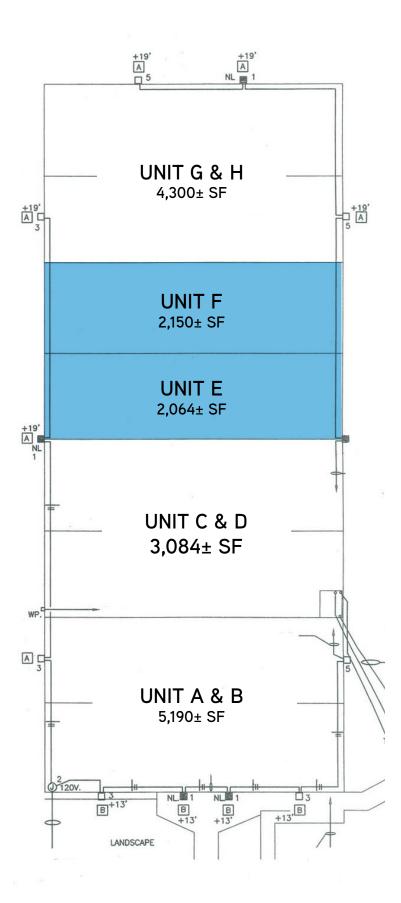

## Available Space

- Unit E ±2,064 SF Unit F
  - ±2,150 SF
- ±4,214 SF (can be combined) Unit E&F
- > Reception Area, large open office floor plan with restroom
- > Office, R&D, and warehouse, also good for commercial uses
- > Sprinklered, high bay warehouse lighting 18'-20' clear height in warehouse
- > Warehouse area with roll-up door

#### CURT D. SCHEVE 925 279 5593 curt.scheve@colliers.com CA License No. 00916122

BILL HILLIS SIOR 925 279 5578 bill.hillis@colliers.com CA License No. 01262007

Available

not to scale

CURT D. SCHEVE 925 279 5593 curt.scheve@colliers.com CA License No. 00916122 BILL HILLIS **SIOR** 925 279 5578 bill.hillis@colliers.com CA License No. 01262007 Information contained herein has been obtained from the owners or from other sources deemed reliable. We have no reason to doubt its accuracy but regret we cannot guarantee it. All properties subject to change or withdrawal without notice.