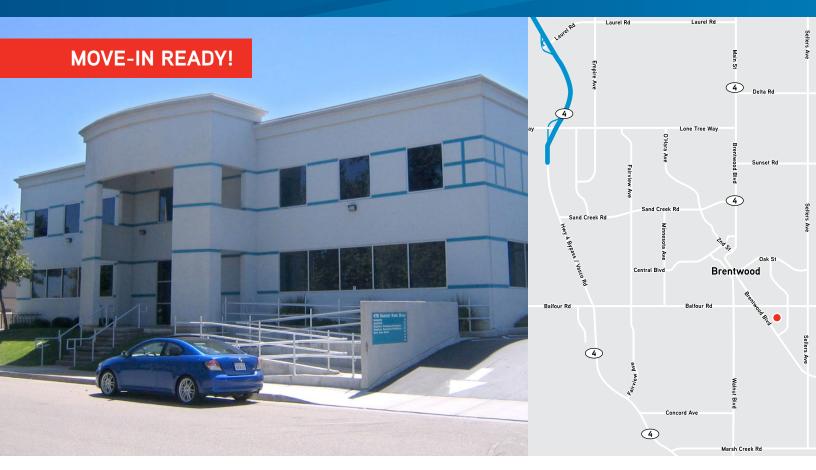

## FOR LEASE > LIGHT INDUSTRIAL / COMMERCIAL BUILDING

# Commercial/Industrial Space

Colliers

470 HARVEST PARK DRIVE, BRENTWOOD, CA



## Available Space

- Unit E ±2,064 SF Unit F
  - ±2,150 SF
- ±4,214 SF (can be combined) Unit E&F
- > Reception Area, large open office floor plan with restroom
- > Office, R&D, and warehouse, also good for commercial uses
- > Sprinklered, high bay warehouse lighting 18'-20' clear height in warehouse
- > Warehouse area with roll-up door

### **COLLIERS INTERNATIONAL**

1850 Mt. Diablo Blvd. Suite 200 Walnut Creek, CA 94596 www.colliers.com

#### CURT D. SCHEVE 925 279 5593 curt.scheve@colliers.com CA License No. 00916122

BILL HILLIS SIOR 925 279 5578 bill.hillis@colliers.com CA License No. 01262007



Available

not to scale

CURT D. SCHEVE 925 279 5593 curt.scheve@colliers.com CA License No. 00916122 BILL HILLIS **SIOR** 925 279 5578 bill.hillis@colliers.com CA License No. 01262007 In