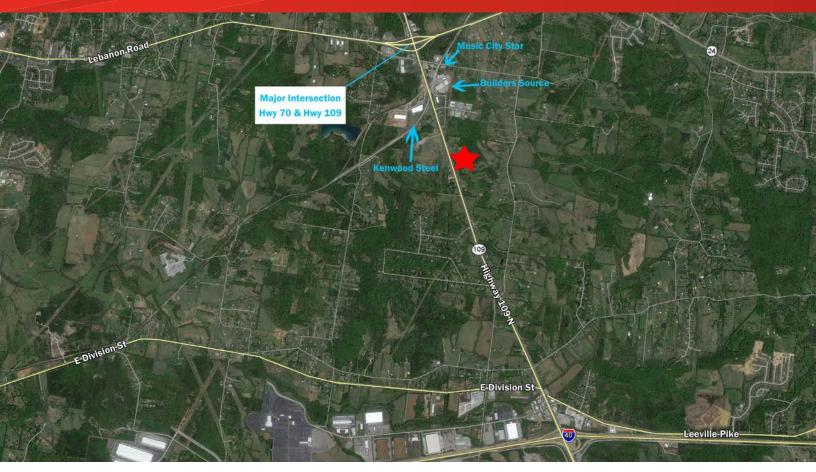

## Site Features

- > 13.3 AC
- > Two tracts: 6.1 AC and 7.2 AC (can be sold separately)
- > 3,552 SF building on the 7.2 acre site
- > Located on Highway 109 near the Highway 70 intersection, across from Kenwal Steel
- > Good traffic counts
- > Less than 4 Miles to I-40, 20 Minutes east of Nashville International Airport
- > Close to Amazon, Bridgestone and the Music City rail station