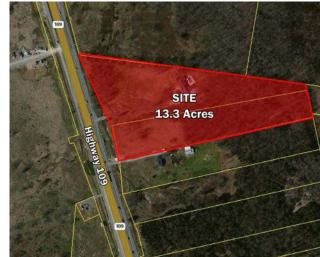

## Site Features

- > 13.3 AC
- > Two tracts: 6.1 AC and 7.2 AC (can be sold separately)
- > 3,552 SF building on the 7.2 acre site
- > Located on Highway 109 near the Highway 70 intersection, across from Kenwal Steel
- > Good traffic counts
- > Less than 4 Miles to I-40, 20 Minutes east of Nashville International Airport
- > Close to Amazon, Bridgestone and the Music City rail station