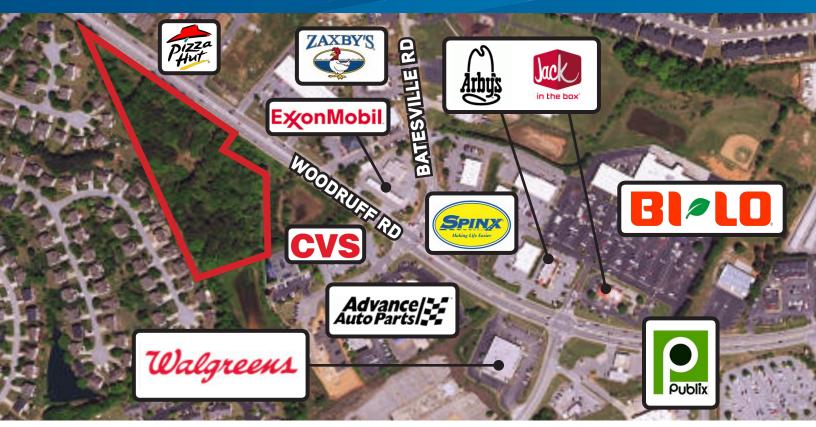

# FOR SALE > ±5.35 ACRES VACANT LAND > FIVE FORKS AREA Woodruff Road - Five Forks

2536 WOODRUFF ROAD, SIMPSONVILLE, SC 29681

#### **Property Attributes**

- > Available: ±5.35 acres
- > ±830' frontage on Woodruff Road
- > Gently sloping topography
- > All utilities available
- > Zoning: POD
- > Tax Map #: 0531030103300
- > Sales Price: \$2,000,000

#### Traffic Count (2016)

| STREET         | TRAFFIC COUNT |
|----------------|---------------|
| Woodruff Rd    | 21,400 VPD    |
| Batesville Rd  | 14,100 VPD    |
| Five Forks Rd  | 6,300 VPD     |
| Scuffletown Rd | 9,400 VPD     |