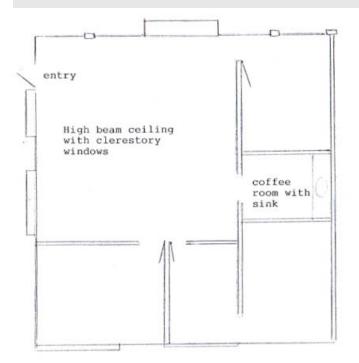

## Property Summary

- > Available Space: Suite 116 1,450 SF
- > Lease Rate: \$1.10 PSF, plus utilities for general office. Includes janitorial service five times per week
- > Term: Negotiable
- > Tenant Improvements: Negotiable
- > Visibility: Excellent building and sign exposure along East Shaw