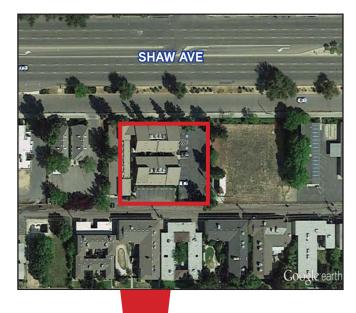

### PROFESSIONAL OFFICE SPACE AVAILABLE

Located along the East Shaw corridor, these office buildings offer general office setting within a garden style complex. Beautifully maintained by on-site management/ownership, these offices also have vaulted ceilings and great exposure from traffic traveling east and west on Shaw Avenue. Ideal for an office user looking for an ambient setting while still having high exposure.

## Property Summary

- > Available Space: Suite 116 1,450 SF
- > Lease Rate: \$1.10 PSF, plus utilities for general office. Includes janitorial service five times per week
- > Term: Negotiable
- > Tenant Improvements: Negotiable
- > Visibility: Excellent building and sign exposure along East Shaw