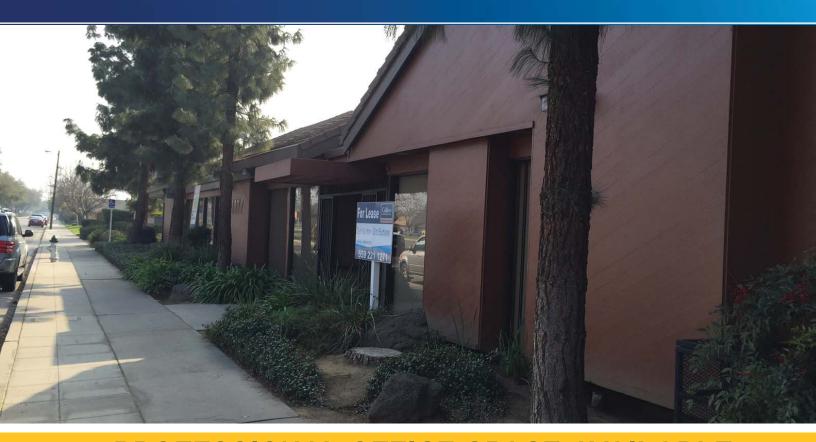

### PROFESSIONAL OFFICE SPACE AVAILABLE

Located along the East Shaw corridor, these office buildings offer general office setting within a garden style complex. Beautifully maintained by on-site management/ownership, these offices also have vaulted ceilings and great exposure from traffic traveling east and west on Shaw Avenue. Ideal for an office user looking for an ambient setting while still having high exposure.

## Property Summary

- > Available Space: Suite 116 1,450 SF
- > Lease Rate: \$1.10 PSF, plus utilities for general office. Includes janitorial service five times per week
- > Term: Negotiable
- > Tenant Improvements: Negotiable
- > Visibility: Excellent building and sign exposure along East Shaw