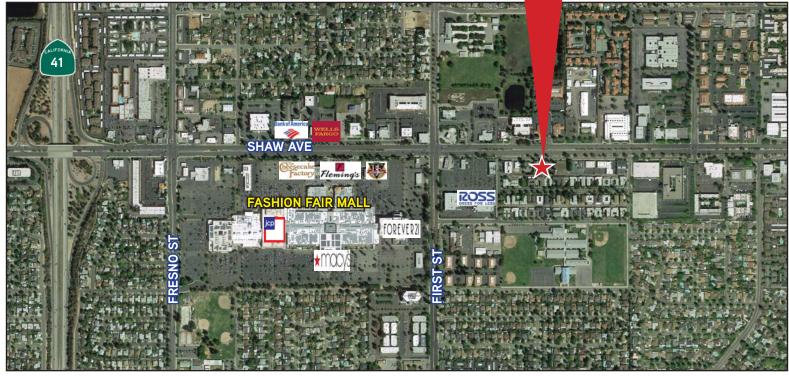

### PROFESSIONAL OFFICE SPACE AVAILABLE

Located along the East Shaw corridor, these office buildings offer general office setting within a garden style complex. Beautifully maintained by on-site management/ownership, these offices also have vaulted ceilings and great exposure from traffic traveling east and west on Shaw Avenue. Ideal for an office user looking for an ambient setting while still having high exposure.

## Property Summary

- > Available Space: Suite 116 1,450 SF
- > Lease Rate: \$1.10 PSF, plus utilities for general office. Includes janitorial service five times per week
- > Term: Negotiable
- > Tenant Improvements: Negotiable
- > Visibility: Excellent building and sign exposure along East Shaw