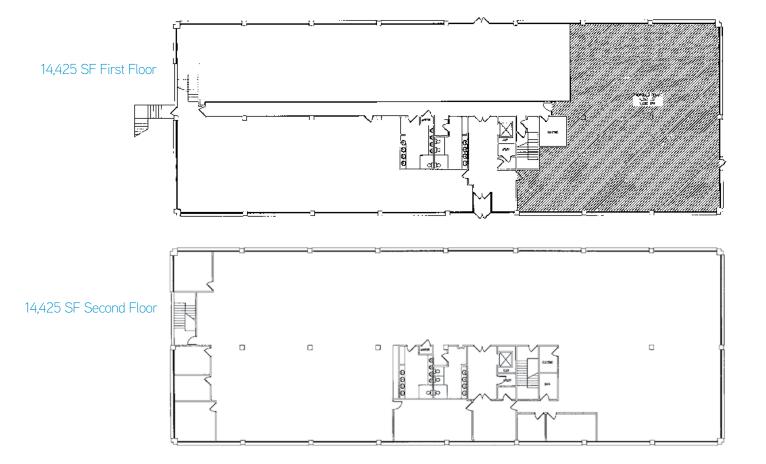

## Small Office Building For Lease or Sale

The Commons at Renaissance 2004 Renaissance Boulevard, King of Prussia, PA

- 28,490 SF on two levels
- Ideal for mid-sized user occupiers
- Well sited property offers pleasant tree-top views
- Ample parking on all sides
- Park setting with landscaped jogging trails, picnic areas, and beautiful pond
- Amenities abound Conshohocken is three minutes drive
- Strong ownership, professional on-site management
- Served by SEPTA Bus Route 95