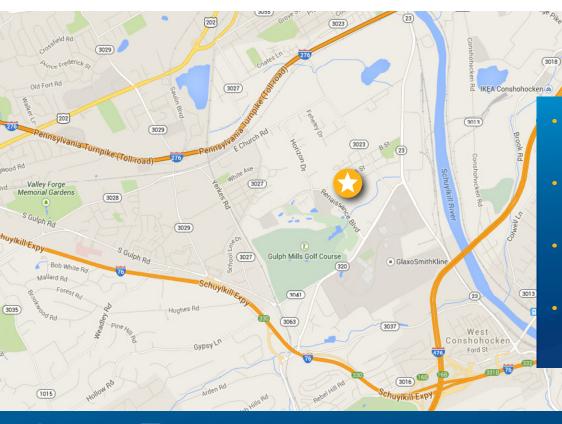

## 2004 Renaissance Boulevard, King of Prussia, PA

 Situated just off Route 320, two minutes from the Gulph Mills Interchange of I-76

Ridge Pike

Stars Ln

(3056)

Meeting

- Only minutes from I-476, Route 23 and the Valley Forge entrance to the PA Turnpike
- Within 5 minutes of Radnor, Conshohocken, and Route 202 Corridor
- 25 minutes west of Center City Philadelphia and the Philadelphia International Airport