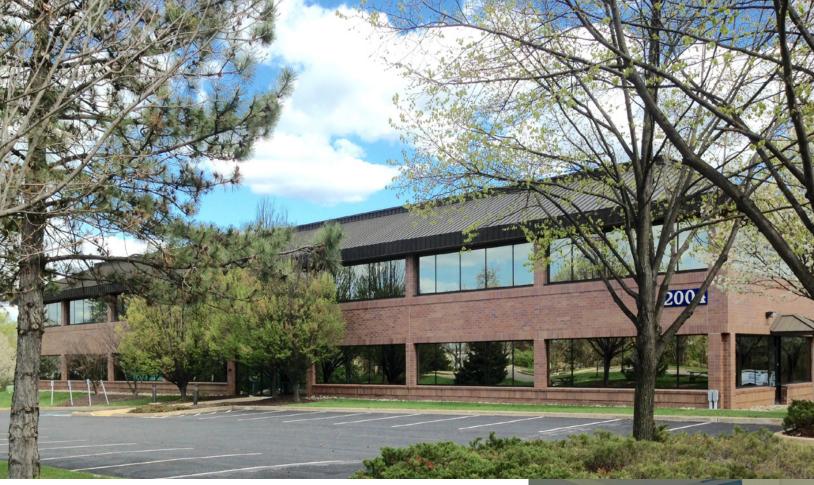

## Small Office Building For Lease or Sale

The Commons at Renaissance 2004 Renaissance Boulevard, King of Prussia, PA

- 28,490 SF on two levels
- Ideal for mid-sized user occupiers
- Well sited property offers pleasant tree-top views
- Ample parking on all sides
- Park setting with landscaped jogging trails, picnic areas, and beautiful pond
- Amenities abound Conshohocken is three minutes drive
- Strong ownership, professional on-site management
- Served by SEPTA Bus Route 95