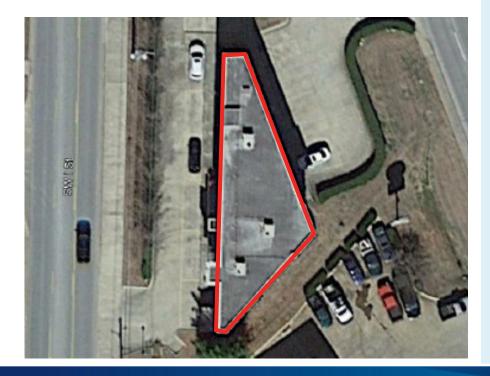

# Office Space For Lease

WILKINSON

LAW FIRM

700 S Walton Blvd. Bentonville, AR 72712

#### WADE SMITH

BROKERAGE | ARKANSAS DIR: 479 845 1518 MOB: 214 924 1605 wade.smith@colliers.com

### BUTCH GURGANUS

PRINCIPAL | ARKANSAS DIR: 479 845 1504 MOB: 479 644 7266 butch.gurganus@colliers.com



#### COLLIERS INTERNATIONAL

4204 S Pinnacle Hills Pkwy, Ste 102 Rogers, AR 72758 479 636 9000 www.colliers.com/arkansas KEY FEATURES/HIGHLIGHTS RATE: \$22.00 PSF

- > Approximately 3,000 SF to 6,000 SF available
- > Adjacent to Walmart Home Office
- > First floor shell space for custom buildout
- > Second floor is finished out law firm space
- > Tenant signage available

Accelerating success.

## Floor Plan >









This document has been prepared by Colliers International for advertising and general information only. Colliers International makes no guarantees, representations or warranties of any kind, expressed or implied, regarding the information including, but not limited to, warranties of content, accuracy and reliability. Any interested party should undertake their own inquiries as to the accuracy of the information. Colliers International excludes unequivocally all inferred or implied terms, conditions and warranties arising out of this document and excludes all liability for loss and damages arising there from. This publication is the copyrighted property of Colliers International and/or its licensor(s). ©2016. All rights reserved.



COLLIERS INTERNATIONAL 4204 S Pinnacle Hills Pkwy, S