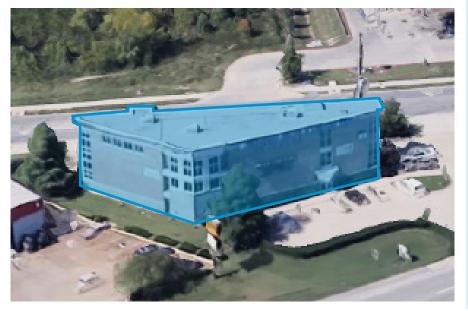

# Office Space For Lease

WILKINSON

LAW FIRM

700 S Walton Blvd. Bentonville, AR 72712

#### COLLIERS INTERNATIONAL

4204 S Pinnacle Hills Pkwy, Ste 102 Rogers, AR 72758 479 636 9000 www.colliers.com/arkansas KEY FEATURES/HIGHLIGHTS RATE: \$22.00 PSF

- > Approximately 3,000 SF to 6,000 SF available
- > Adjacent to Walmart Home Office
- > First floor shell space for custom buildout
- > Second floor is finished out law firm space
- > Tenant signage available