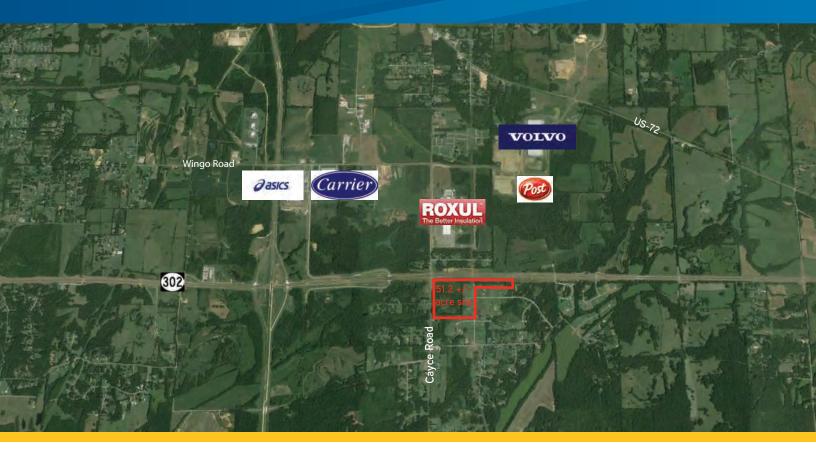

#### FOR SALE > 20-51.2 ACRES

# Southeast Corner of Goodman Rd at Cayce Rd

HIGHWAY 302 "GOODMAN ROAD", BYHALIA, MISSISSIPPI 38611

### **Property Features**

- > Great Development Opportunity
- > Approximately 51.2 acres of commercial land
- > Zoned C-2
- > Approximately 2,200 feet of frontage along Hwy 302 (Goodman Road)
- > Approximately 1,600 feet of frontage on Cayce Road

This is a fantastic development opportunity at the SE corner of Hwy 302 and Cayce Road in Byhalia. Located near the Carrier Distribution Center, the Asics Distribution Center, Roxul Plant, Volvo Plant, Post Cereal and MCR Safety Plant.