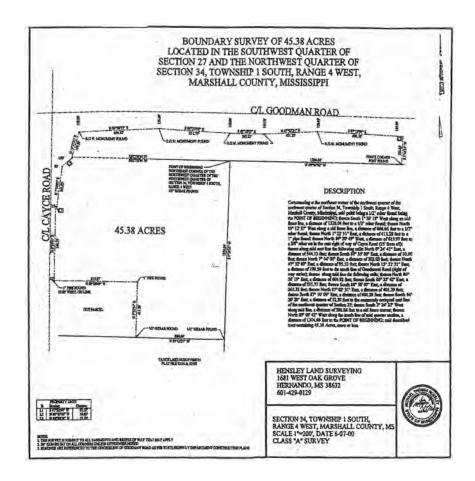

#### FOR SALE > 20-51.2 ACRES



# Southeast Corner of Goodman Rd at Cayce Rd

HIGHWAY 302 "GOODMAN ROAD", BYHALIA, MISSISSIPPI 38611



### **Property Features**

- > Great Development Opportunity
- > Approximately 51.2 acres of commercial land
- > Zoned C-2
- > Approximately 2,200 feet of frontage along Hwy 302 (Goodman Road)
- > Approximately 1,600 feet of frontage on Cayce Road

This is a fantastic development opportunity at the SE corner of Hwy 302 and Cayce Road in Byhalia. Located near the Carrier Distribution Center, the Asics Distribution Center, Roxul Plant, Volvo Plant, Post Cereal and MCR Safety Plant.

## Goodman Road at Cayce Road > Land Survey







#### Contact Us

AGENT: HENRY STRATTON, SIOR, CCIM 901 312 4913 MEMPHIS, TN henry.stratton@colliers.com

COLLIERS INTERNATIONAL 6000 Poplar Avenue, Suite 201 Memphis, TN 38119

p: 901 375 4800 f: 901 375 9600

www.ColliersMemphisProperties.com



Information contained herein was obtained from sources deemed to be reliable. It is submitted subject to errors, omissions, and without warranty.