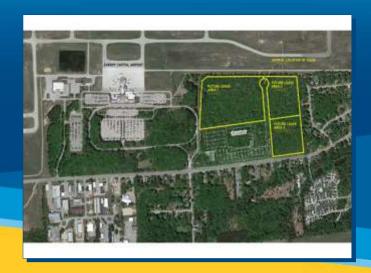

## Land Availability

For Lease

Cherry Capital Airport

727 Fly Don't Drive Traverse City, MI 49686

County:

**Grand Traverse** 

Crossroads:

North of S Airport Road; East of Townline Road

Parcel #:

28-51-113-002-01

## LAND FOR LEASE

Acreage- Min.: 2.00 Acreage- Max.: 40.00 Dimensions: Varies

Possible Use: Retail/Office/Hotel

- An exciting opportunity to join Costco with 2 - 40 acres available for lease

- Excellent site for retail, office or hotel development
- Land lease rates range between \$.50 \$2.00 per square foot