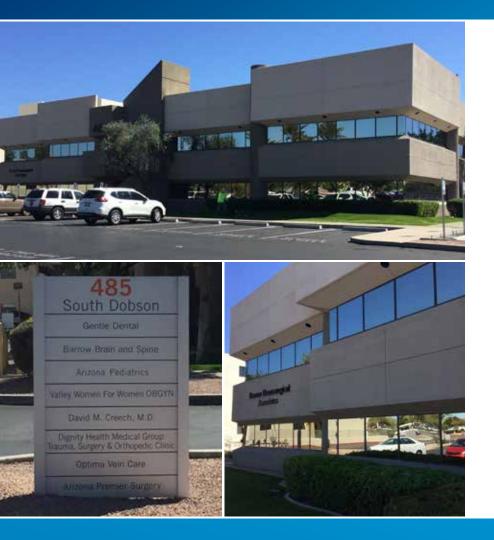

#### CHANDLER MEDICAL BUILDING FOR SUBLEASE 827 - 1,755 SF

# 485 S Dobson Rd CHANDLER, AZ

**Property Features** 

- > Two spaces available: 827 SF and 928 SF, contiguous to 1,755 SF
- > Termination date is January 31, 2022
- > Must be a medical use

## Amenities Within a 1-Mile Radius

- > Chandler Regional Medical Center
- > Chandler Fashion Square
- >Loop 101 and Loop 202

COLLIERS INTERNATIONAL 2390 E. Camelback Rd, Suite 100 Phoenix, AZ 85016 www.colliers.com/greaterphoenix