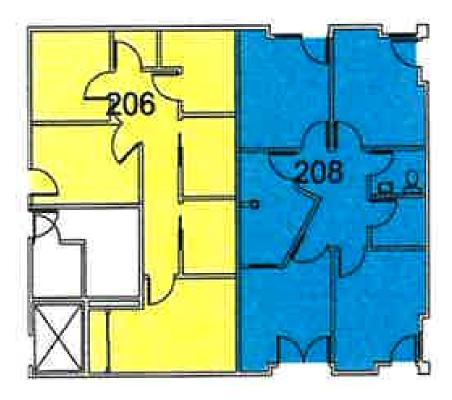

# 485 S Dobson Rd CHANDLER, AZ

**Property Features** 

- > Two spaces available: 827 SF and 928 SF, contiguous to 1,755 SF
- > Termination date is January 31, 2022
- > Must be a medical use

MATT FITZ-GERALD 602 222 5178 matt.fitz-gerald@colliers.com CHANDLER MEDICAL BUILDING FOR SUBLEASE 827 - 1,755 SF

> Suite 206: 827 SF Suite 208: 928 SF Contiguous to: 1,755 SF

COLLIERS INTERNATIONAL 2390 E. Camelback Rd, Suite 100 Phoenix, AZ 85016 www.colliers.com/greaterphoenix 425 S Dobson Road | Chandler, AZ