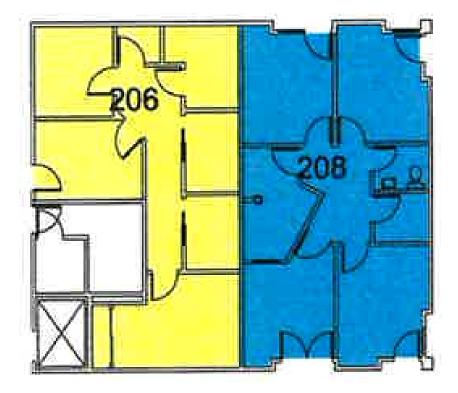

## 485 S Dobson Rd CHANDLER, AZ

COLLIERS INTERNATIONAL 2390 E. Camelback Rd, Suite 100 Phoenix, AZ 85016 www.colliers.com/greaterphoenix

SUITE 206: 827 SF SUITE 208: <u>928 SF</u> CONTIGUOUS TO 1,755 SF