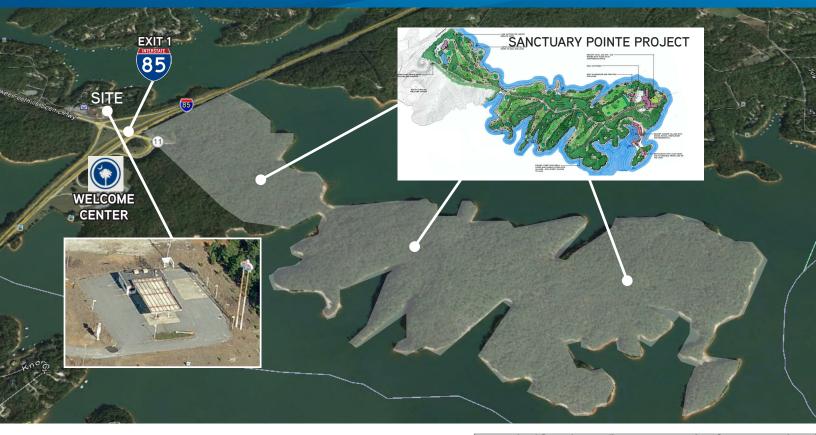

#### Land for Sale >

- > ±.94 acres development land at Exit 1
- > ±1,560 SF building (former convenience store)
- > 40,100 VPD on I-85
- > Oconee County TM# 339-00-01-021
- > Unzoned
- Located across I-85 from the future Sanctuary Pointe, a ±325 acre master planned development on Lake Hartwell. Phase 1 plans include a resort hotel and conference center, The Outdoor Life Center and Veteran's Wellness Center.