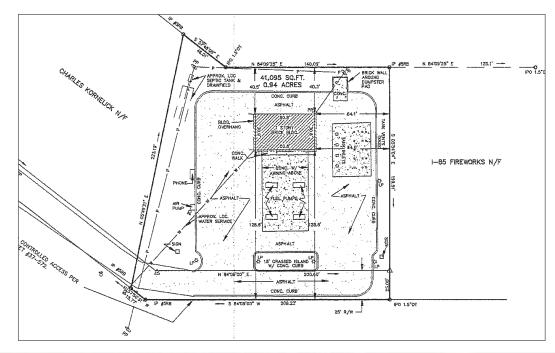

#### Land for Sale >

- > ±.94 acres development land at Exit 1
- > ±1,560 SF building (former convenience store)
- > 40,100 VPD on I-85
- > Oconee County TM# 339-00-01-021
- > Unzoned
- Located across I-85 from the future Sanctuary Pointe, a ±325 acre master planned development on Lake Hartwell. Phase 1 plans include a resort hotel and conference center, The Outdoor Life Center and Veteran's Wellness Center.