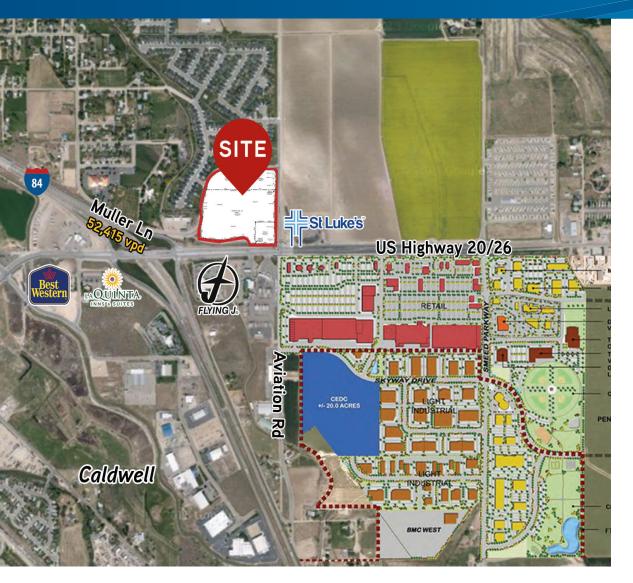

## **HIGHLIGHTS**

- > Prime development land near Franklin Interchange
- Located next to future St. Luke's hospital, across from Sky Ranch
- > Highway 20/26 expansion completed; highly-traveled highway connecting to I-84 (±52,415 vehicles per day at I-84 and Exit 29)
- > Utilities to site
- > Under-served market for retail and restaurants