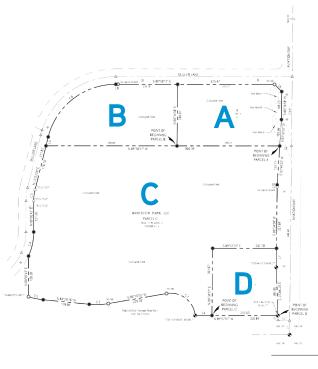

## PROPERTY INFORMATION

Property Type: Prime Development Land

Size: ±18.6 Acres

Zoning: C-4 Freeway Commercial

Sale Price: \$3,848,526—\$4.75 | PSF Entire Site

Parcel A 2.21 Ac. \$ 6.00 PSF Parcel B 2.44 Ac. \$ 6.00 PSF

Parcel C 11.34 Ac. TBD Parcel D 1.51 Ac. TBD