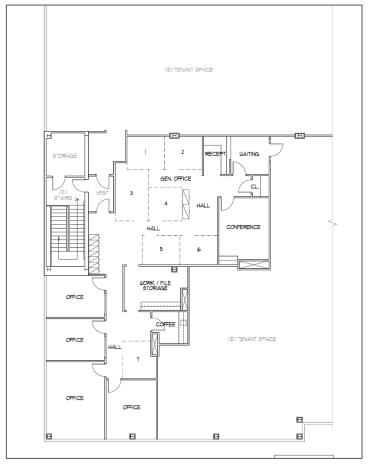

rth Pointe Center > 6715 N. Palm Avenue

## FLOOR PLANS

| SUITE | RSF    | RATE/RSF/MO | COMMENTS                                                                                            |
|-------|--------|-------------|-----------------------------------------------------------------------------------------------------|
| 112   | ±3,942 | \$1.65 NNN  | 10 private offices, reception/waiting area, conference room, lounge area and work/server area.      |
| 201   | ±5,106 | \$1.65 NNN  | 6 private offices, conference room, lounge area, storage room, open office area and reception area. |
| 212   | ±2,857 | \$1.65 NNN  | 2 private offices, storage room, lounge area and large open area.                                   |



## ALTERNATIVE FLOOR PLAN EXAMPLE Suite 212 (Approx. 2,857 RSF)



#### North Pointe Center > 6795 N. Palm Avenue

## **FLOOR PLANS**

| SUITE | RSF     | RATE/RSF/MO | COMMENTS                                                                                                          |
|-------|---------|-------------|-------------------------------------------------------------------------------------------------------------------|
| 109   | ±2,831  | \$1.65 NNN  | Landlord will remodel.                                                                                            |
| 200   | ±22,539 | \$1.65 NNN  | Entire second floor available for lease and divisible. Prominent building signage on Herndon Avenue is available. |







## North Pointe Center > 6715 & 6795 N. Palm Avenue

SITE PLAN / AERIAL









#### **COLLIERS INTERNATIONAL**

7485 N. P