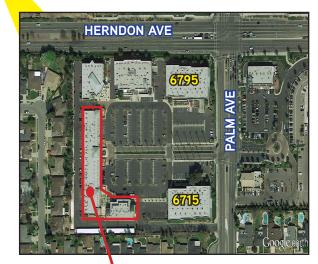

R PLAN EXAMPLE Suite 212 (Approx. 2,857 RSF)



#### North Pointe Center > 6795 N. Palm Avenue

## **FLOOR PLANS**

| SUITE | RSF     | RATE/RSF/MO | COMMENTS                                                                                                          |
|-------|---------|-------------|-------------------------------------------------------------------------------------------------------------------|
| 109   | ±2,831  | \$1.65 NNN  | Landlord will remodel.                                                                                            |
| 200   | ±22,539 | \$1.65 NNN  | Entire second floor available for lease and divisible. Prominent building signage on Herndon Avenue is available. |







## North Pointe Center > 6715 & 6795 N. Palm Avenue

SITE PLAN / AERIAL









#### **COLLIERS INTERNATIONAL**

7485 N. Palm Avenue, Suite 110 Fresno, CA 93711 559 221 1271

www.colliers.com/fresno

#### **BOBBY FENA, SIOR**

TEL: 559 256 2436 bobby.fena@colliers.com BRE #00590204

#### **BEAU PLUMLEE**

TEL: 559 256 2443 beau.plumlee@colliers.com BRE #01269167

Restaurant Row