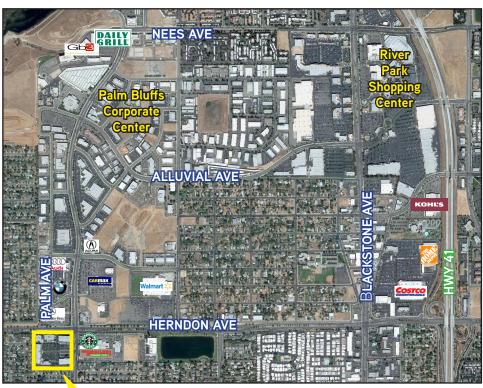

## FOR LEASE

North Pointe Center 6715 & 6795 N. Palm Ave. Fresno, CA

Class "A" Office Space

Located on the Southwest corner of Palm and Herndon Avenues, the two main thoroughfares in Fresno. North Pointe Center is within close proximity to Freeway 41 and is surrounded by numerous restaurants and various retail shopping services within walking distance from the property, including Palm Bluffs Corporate Center.

## North Pointe Center > 6715 & 6795 N. Palm Avenue

SITE PLAN / AERIAL