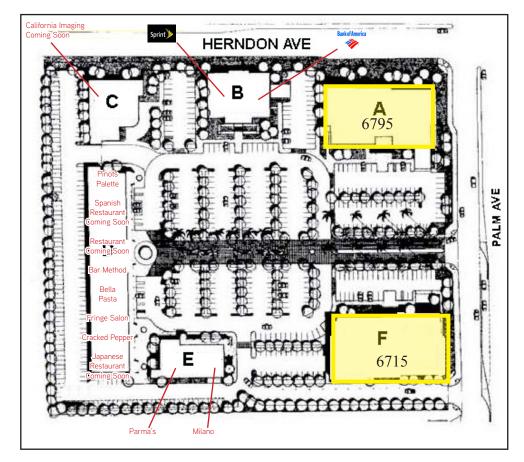

FLOOR PLAN EXAMPLE Suite 212 (Approx. 2,857 RSF)



#### North Pointe Center > 6795 N. Palm Avenue

## **FLOOR PLANS**

| SUITE | RSF     | RATE/RSF/MO | COMMENTS                                                                                                          |
|-------|---------|-------------|-------------------------------------------------------------------------------------------------------------------|
| 109   | ±2,831  | \$1.65 NNN  | Landlord will remodel.                                                                                            |
| 200   | ±22,539 | \$1.65 NNN  | Entire second floor available for lease and divisible. Prominent building signage on Herndon Avenue is available. |







## North Pointe Center > 6715 & 6795 N. Palm Avenue

SITE PLAN / AERIAL









#### **COLLIERS INTERNATIONAL**

7485 N. Palm Avenue, Suite 110 Fresno, CA 93711 559 221 1271

www.colliers.com/fresno

#### **BOBBY FENA, SIOR**

TEL: 559 256 2436 bobby.fena@colliers.com BRE #00590204

#### **BEAU PLUMLEE**

TEL: 559 256 2443 beau.plumlee@colliers.com BRE #01269167

Restaurant Row