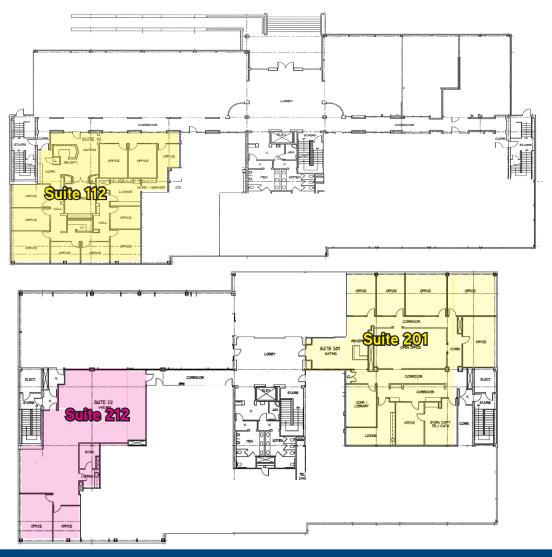

#### North Pointe Center > 6715 N. Palm Avenue

## FLOOR PLANS

| SUITE | RSF    | RATE/RSF/MO | COMMENTS                                                                                            |
|-------|--------|-------------|-----------------------------------------------------------------------------------------------------|
| 112   | ±3,942 | \$1.65 NNN  | 10 private offices, reception/waiting area, conference room, lounge area and work/server area.      |
| 201   | ±5,106 | \$1.65 NNN  | 6 private offices, conference room, lounge area, storage room, open office area and reception area. |
| 212   | ±2,857 | \$1.65 NNN  | 2 private offices, storage room, lounge area and large open area.                                   |