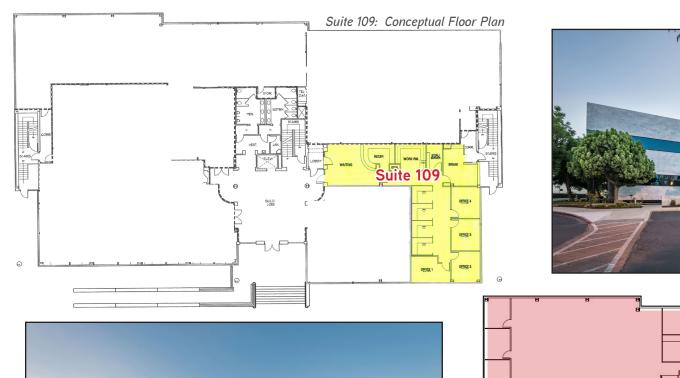

#### North Pointe Center > 6795 N. Palm Avenue

## **FLOOR PLANS**

| SUITE | RSF     | RATE/RSF/MO | COMMENTS                                                                                                          |
|-------|---------|-------------|-------------------------------------------------------------------------------------------------------------------|
| 109   | ±2,831  | \$1.65 NNN  | Landlord will remodel.                                                                                            |
| 200   | ±22,539 | \$1.65 NNN  | Entire second floor available for lease and divisible. Prominent building signage on Herndon Avenue is available. |