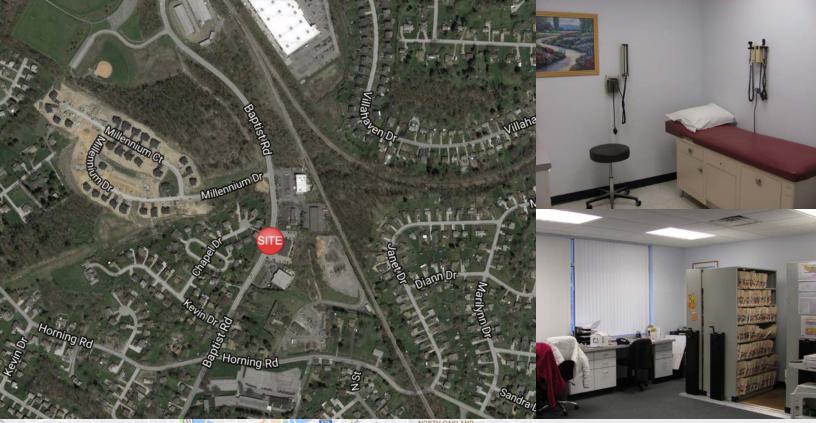

## 6011 Baptist Road

FAMILY & COSMETIC DENT JOHN SARTORIO, D.M.D.

412-83

PITTSBURGH, PA 15236

## **Property Highlights**

- > Class A Office Building
- > Suites available from 1,245 RSF to 2,490 RSF
- > Medical suite | general practitioner
- > Abundant parking | 6 per 1,000 RSF
- > Excellent visibility