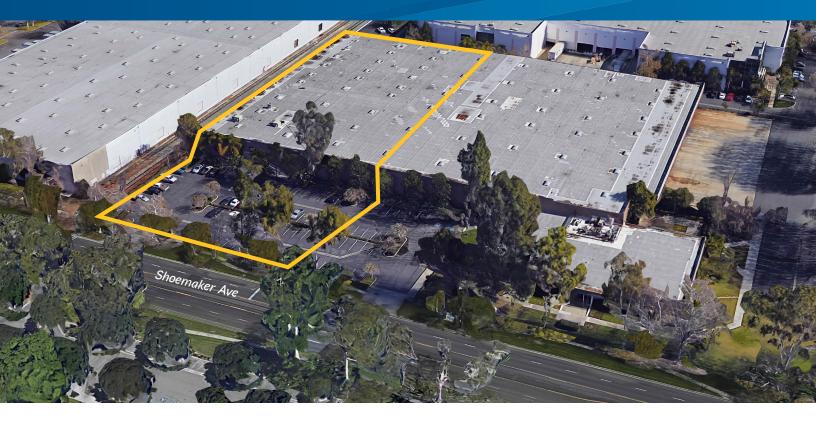

## 500 Square Feet

16290 SHOEMAKER AVE • CERRITOS, CA 90703

## **Property Highlights**

- > Large Open Office Area (10,820 SF)
- > 2 Dock High Doors
- > 22' Clear Height
- > Ample Car Parking (60 Cars)
- > Excellent Cerritos Location
- > Access to (5) and (91) Freeways