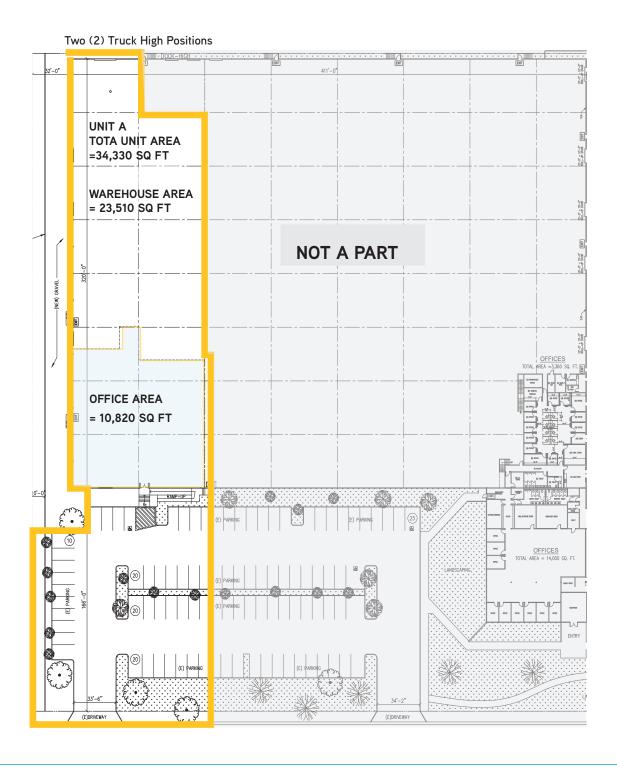

## **Property Highlights**

- > Large Open Office Area (10,820 SF)
- > 2 Dock High Doors
- > 22' Clear Height
- > Ample Car Parking (60 Cars)
- > Excellent Cerritos Location
- > Access to (5) and (91) Freeways