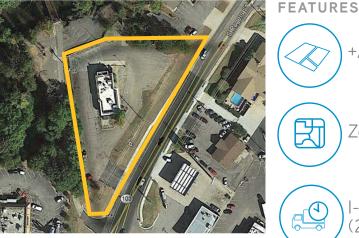

#### 1222 S. Rogers Street, Clarksville | AR

23,000 ADT (2016)

ADT (2016

Former Wendy's restaurant located directly off Interstate 40 on Rogers Street in Clarksville, AR. The highly visible property is available For Sale or Ground Lease. The location affords excellent access and visibility to Interstate 40 and is a prime location for a new retail/commercial development in Clarksville. The 0.97 acre site is currently improved with a 3,207 SF former Wendy's restaurant with drive-thru and is adjacent to a new McDonald's development.

# \$595,000 \$14.32 PSF Land

Zoned Commercial

+/- 0.97 Acres

Game

I-40 Traffic Count 53,000 VPD (2016)

Colliers International 4204 S. Pinnacle Hills Pkwy | Suite 102 Rogers, AR 72758 P: +1 479 845 6000 www.colliers.com/arkansas