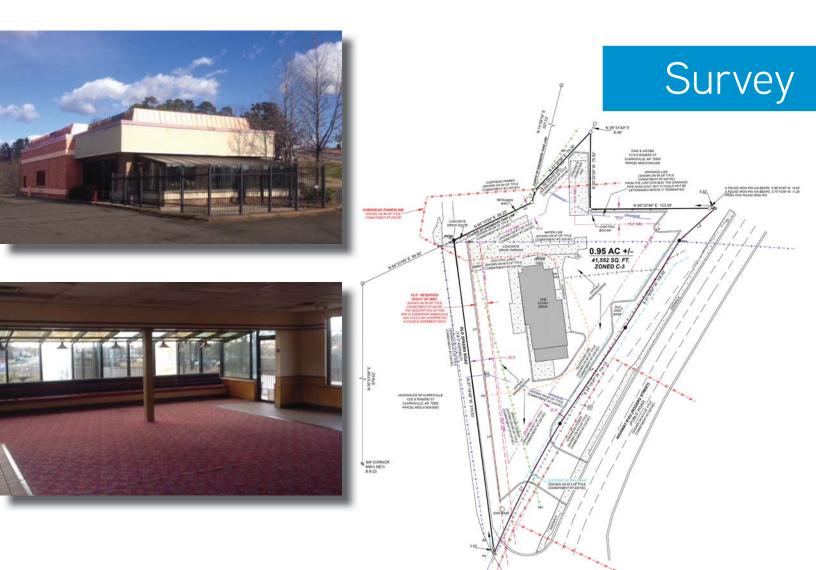

#### 1222 S. Rogers Street, Clarksville | AR

23,000 ADT (2016)

ADT (2016

Former Wendy's restaurant located directly off Interstate 40 on Rogers Street in Clarksville, AR. The highly visible property is available For Sale or Ground Lease. The location affords excellent access and visibility to Interstate 40 and is a prime location for a new retail/commercial development in Clarksville. The 0.97 acre site is currently improved with a 3,207 SF former Wendy's restaurant with drive-thru and is adjacent to a new McDonald's development.

# \$595,000 \$14.32 PSF Land

Zoned Commercial

+/- 0.97 Acres

Game

I-40 Traffic Count 53,000 VPD (2016)

Colliers International 4204 S. Pinnacle Hills Pkwy | Suite 102 Rogers, AR 72758 P: +1 479 845 6000 www.colliers.com/arkansas