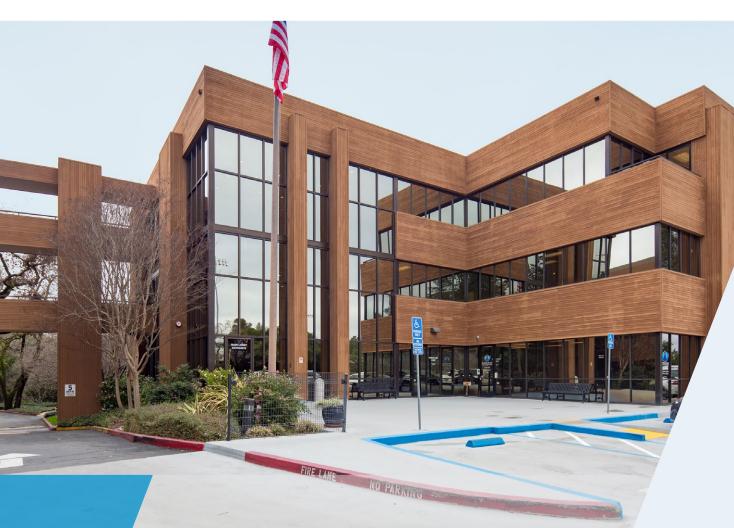

**SOUTH MAIN PLAZA** 

±83,000 SF Office Space in Downtown Walnut Creek

South Main Plaza is a two-tower, ±83,000 square foot office project located within Downtown Walnut Creek. South Main Plaza benefits from the close proximity to the numerous walkable retail amenities of Downtown Walnut Creek.