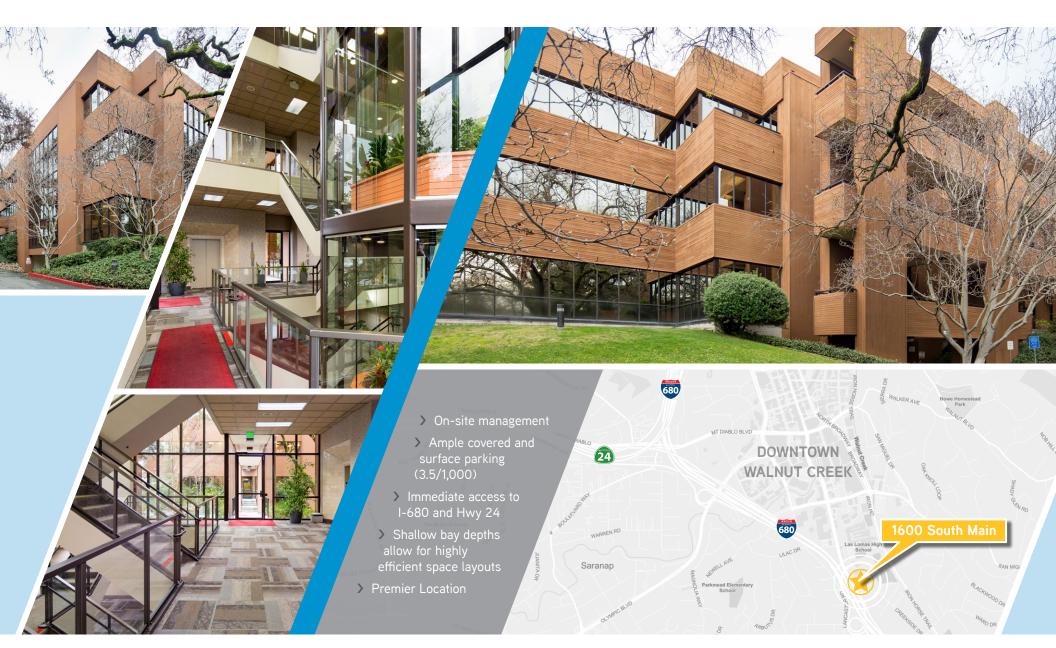

**SOUTH MAIN PLAZA** 

±83,000 SF Office Space in Downtown Walnut Creek

South Main Plaza is a two-tower, ±83,000 square foot office project located within Downtown Walnut Creek. South Main Plaza benefits from the close proximity to the numerous walkable retail amenities of Downtown Walnut Creek.