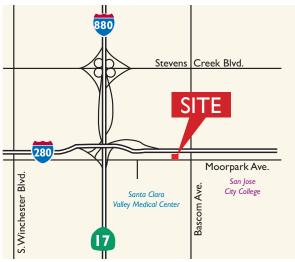

## **Features**

- Directly Across from Valley Medical Center
- > Tenant Pays PG&E
- > Covered Parking
- > Signage Possibilities
- > Each Suite Separately Metered
- > High Quality Improvements
- > Elevator Served
- > Vaulted Ceilings
- > Gross Rate
- > Call to Tour