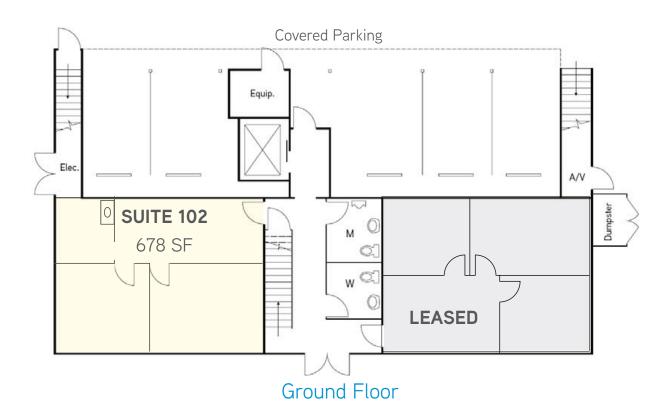

## **Available Suites**

Suite 102 678 SF Suite 200 1,151 SF

## 2239 Moorpark Avenue > Floor Plan

Drawings not exact/not to scale. The information furnished has been obtained from sources we deem reliable and is submitted subject to errors, omissions and changes. Although Colliers International has no reason to doubt its accuracy, we do not guarantee it. All information should be verified by the recipient prior to lease, purchase, exchange, or execution of legal documents. © 2012 Colliers International