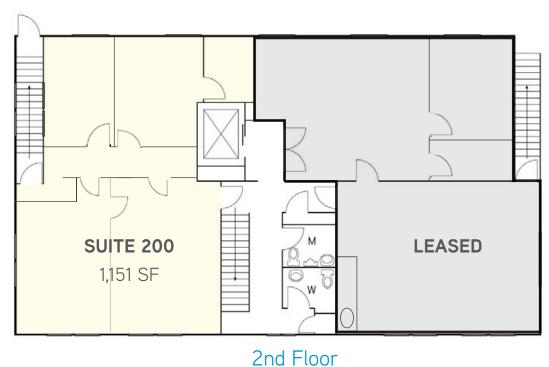

## **Available Suites**

Suite 102 678 SF Suite 200 1,151 SF

## 2239 Moorpark Avenue > Floor Plan

Drawings not exact/not to scale. The information furnished has been obtained from sources we deem reliable and is submitted subject to errors, omissions and changes. Although Colliers International has no reason to doubt its accuracy, we do not guarantee it. All information should be verified by the recipient prior to lease, purchase, exchange, or execution of legal documents. © 2012 Colliers International