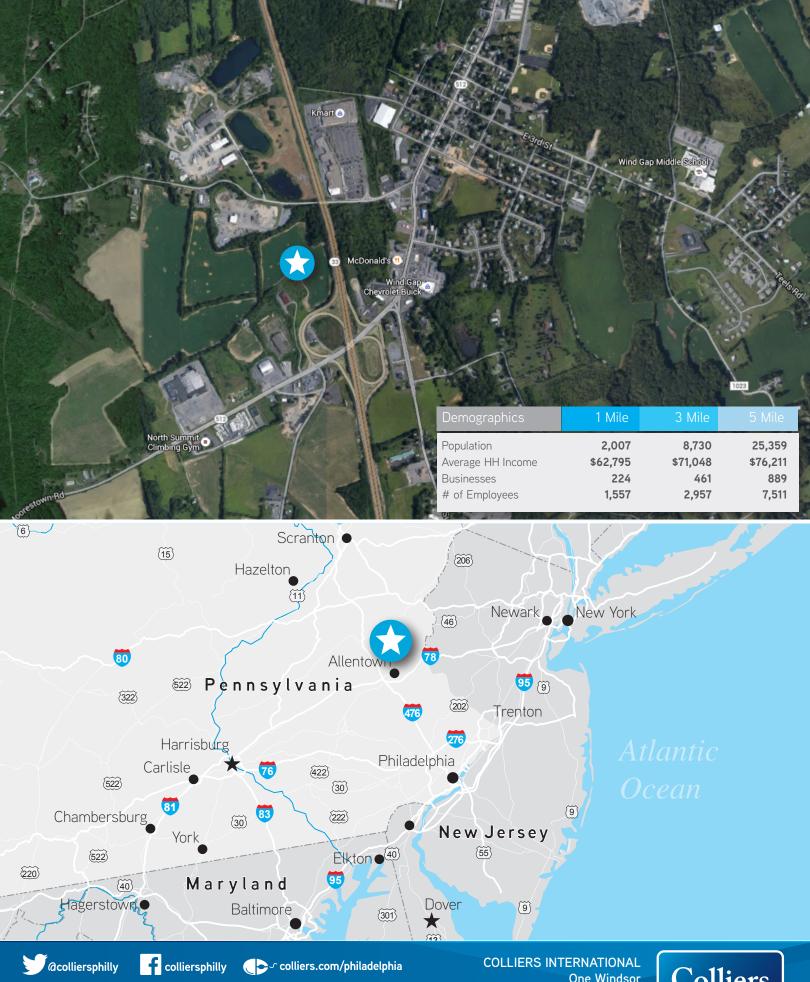

# 19.45+/- Acre Land Opportunity

Route 33 & Male Road, Plainfield Township, PA

- 19.45+/- acres available
- Zoned Highway Interchange (HI)
- Traffic count:
  - Route 33: 34,000 vehicles per day
- Great visibility from Route 33
- Surrounding retailers include Giant, KMart, Wendy's, Dunkin' Donuts, Advanced Auto Parts, and CVS
- Located at the Northwest quadrant of Route 33 and Route 512 in Plainfield Township