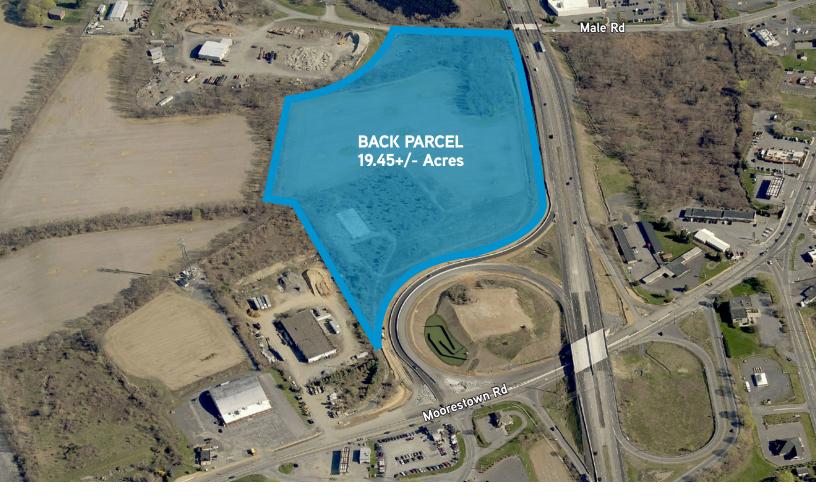

# 19.45+/- Acre Land Opportunity

Route 33 & Male Road, Plainfield Township, PA

- 19.45+/- acres available
- Zoned Highway Interchange (HI)
- Traffic count:
  - Route 33: 34,000 vehicles per day
- Great visibility from Route 33
- Surrounding retailers include Giant, KMart, Wendy's, Dunkin' Donuts, Advanced Auto Parts, and CVS
- Located at the Northwest quadrant of Route 33 and Route 512 in Plainfield Township