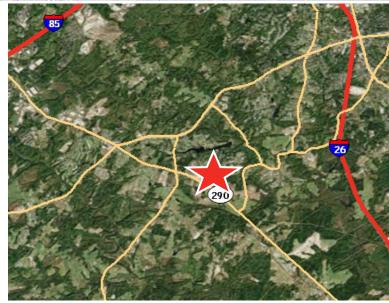

### Property Highlights:

- Land for Sale, Build to Suit, or Joint Venture Equity
- 866.55 Acres
- Located between I-26 and I-85
  I-26 4 miles; I-85 5 miles
  SC Inland Port 10 miles; BMW 10 miles
  19 miles from GSP International Airport
- Able to accommodate multiple building configurations including a 1,500,000 SF + plus cross-docked industrial facility.
- Sale Price: \$47,500/Acre