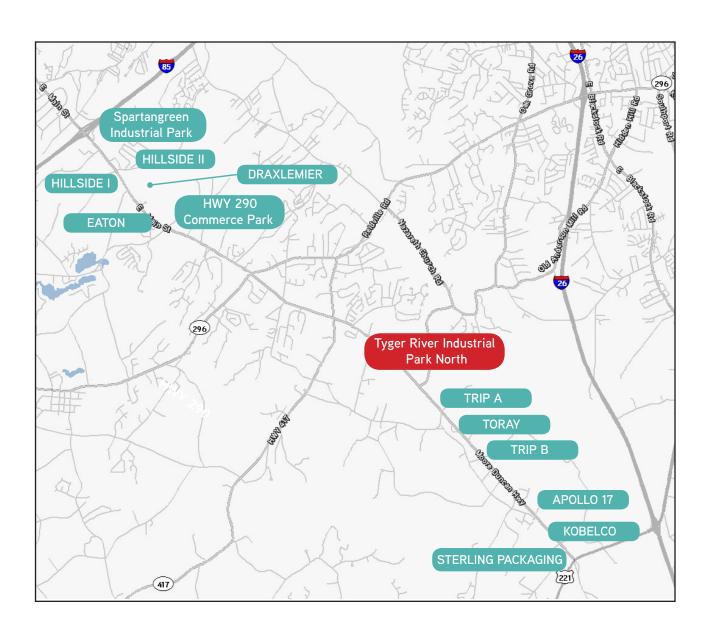

### Property Highlights:

- Land for Sale, Build to Suit, or Joint Venture Equity
- 866.55 Acres
- Located between I-26 and I-85
  I-26 4 miles; I-85 5 miles
  SC Inland Port 10 miles; BMW 10 miles
  19 miles from GSP International Airport
- Able to accommodate multiple building configurations including a 1,500,000 SF + plus cross-docked industrial facility.
- Sale Price: \$47,500/Acre