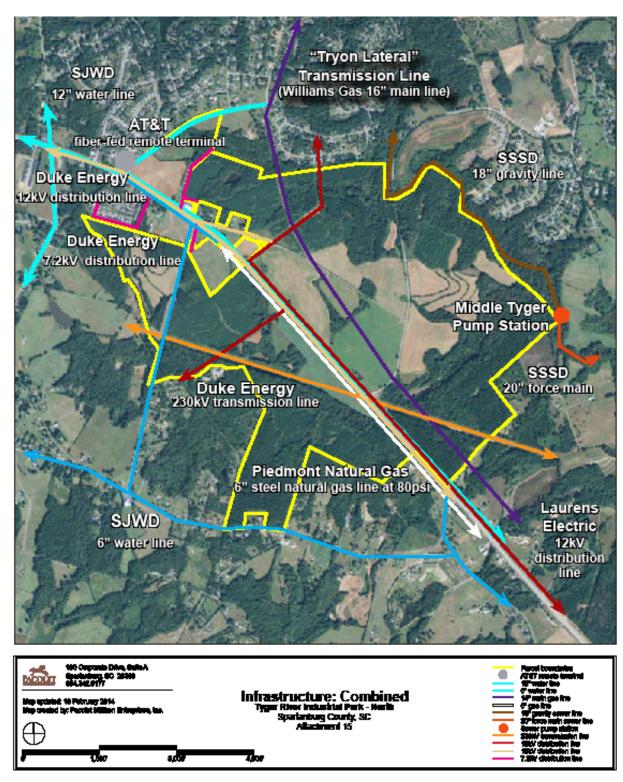

### Property Highlights:

- Land for Sale, Build to Suit, or Joint Venture Equity
- 866.55 Acres
- Located between I-26 and I-85
  I-26 4 miles; I-85 5 miles
  SC Inland Port 10 miles; BMW 10 miles
  19 miles from GSP International Airport
- Able to accommodate multiple building configurations including a 1,500,000 SF + plus cross-docked industrial facility.
- Sale Price: \$47,500/Acre