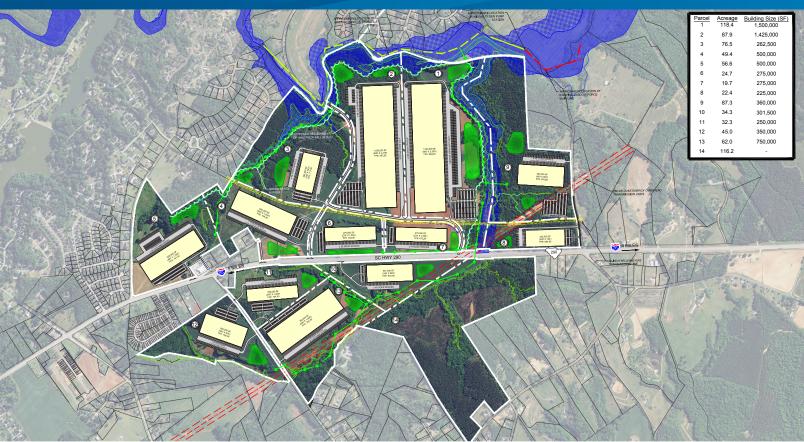

### Property Highlights:

- Land for Sale, Build to Suit, or Joint Venture Equity
- 866.55 Acres
- Located between I-26 and I-85
  I-26 4 miles; I-85 5 miles
  SC Inland Port 10 miles; BMW 10 miles
  19 miles from GSP International Airport
- Able to accommodate multiple building configurations including a 1,500,000 SF + plus cross-docked industrial facility.
- Sale Price: \$47,500/Acre