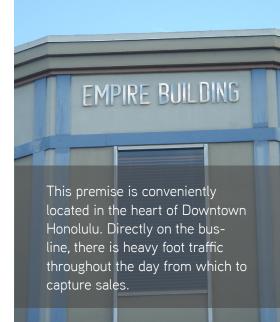

## Central Business District > Office Space

Empire Building is a 3-story office building with retail spaces on the first floor. The area enjoys unique retail synergy from such stores as Fisher Hawaii, Walmart and Ross Dress for Less. For customer convenience, there are two public parking lots nearby with reasonable parking rates.

## **Building Amenities**

- > 3-story building with historic ambiance
- > Strategically located in Downtown Honolulu
- > Ample foot traffic
- > Directly on the bus line

- > Near by parking available
- > Elevator access
- > Includes electricity