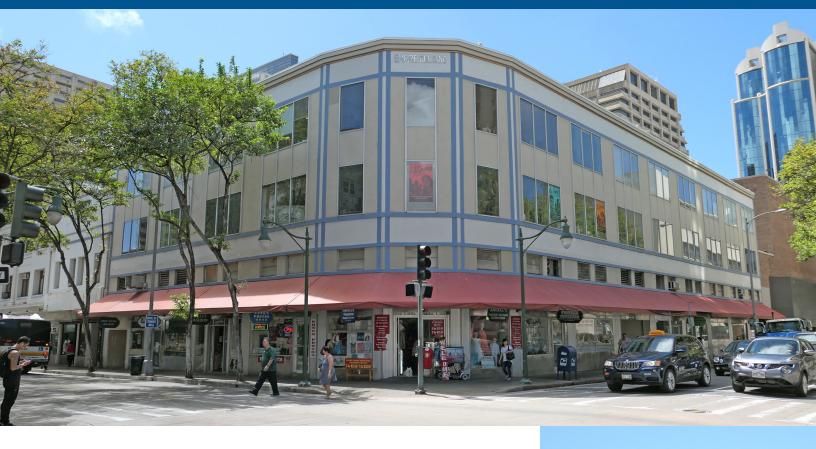

# Empire Building

49 S. HOTEL ST. HONOLULU, HI 96813

## Central Business District > Office Space

Empire Building is a 3-story office building with retail spaces on the first floor. The area enjoys unique retail synergy from such stores as Fisher Hawaii, Walmart and Ross Dress for Less. For customer convenience, there are two public parking lots nearby with reasonable parking rates.