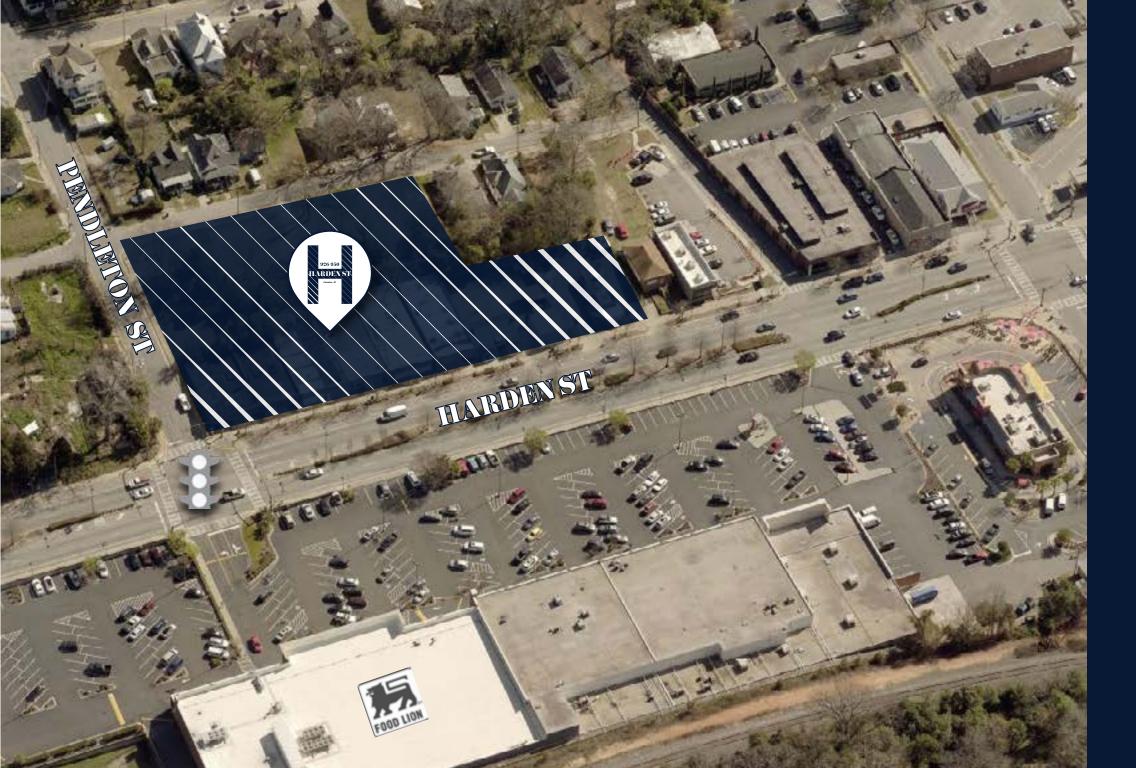

#### **Building Amenities**

- > Available: ±32,000 SF Retail redevelopment
- > Two site plan options:1) multi-level mixed use or2) single story
- Great option for retail or restaurant
- On-site parking available: rear parking with both options
- Located on a hard corner on Harden Street in Five Points at a signalized intersection
- Newly constructed student housing development, Station at Five Points (approximately 650 beds), just 0.2 miles!
- Five Points distinctive
  shopping district is home to
  30+ boutiques with retailers
  including Food Lion, Pet
  Supplies Plus, Office Depot,
  Chick-fil-A, Starbucks, Waffle
  House, Drip Coffee, Walgreens,
  Groucho's Deli, Publico, The
  Southern Belly BBQ, Saluda's,
  The Gourmet Shop, Salsarita's
  and more.

#### ±1,000 to 32,000 SF Available

Anchor, Junior Anchor, Restaurant and Shop Space Opportunities

105 dedicated retail parking spaces on ground floor of parking deck
Retail vehicular access off of Harden Street
Residences have access to second floor of parking deck from side street
Over 234 feet of frontage along Harden Street and corner visibility
Truck loading for a 40' truck (28' trailer)

#### Site Plan Option 2

Availability

±1,000 to 32,000 SF Available

Anchor, Junior Anchor, Restaurant and Shop Space Opportunities

93 dedicated retail parking spaces in parking lot behind retail shops
Retail vehicular access off of Harden Street
Over 234 feet of frontage along Harden Street and corner visibility
Single story retail shop space opportunities