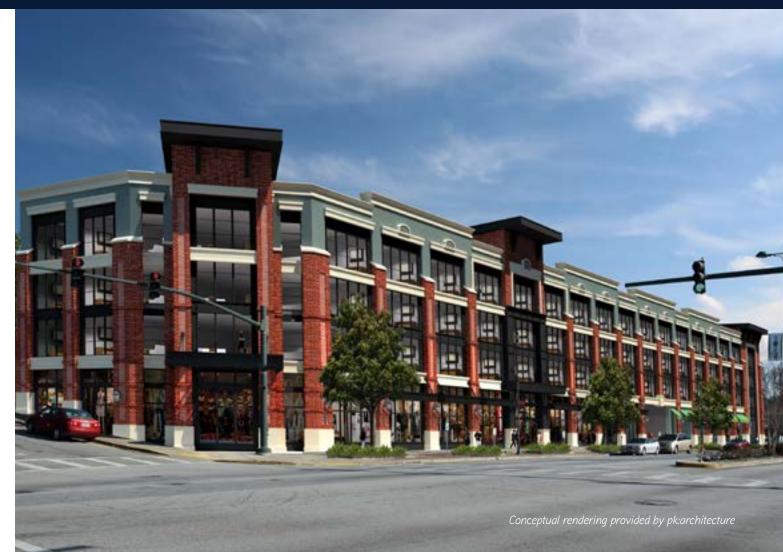

#### ±1,000 to 32,000 SF Available

Anchor, Junior Anchor, Restaurant and Shop Space Opportunities

105 dedicated retail parking spaces on ground floor of parking deck
Retail vehicular access off of Harden Street
Residences have access to second floor of parking deck from side street
Over 234 feet of frontage along Harden Street and corner visibility
Truck loading for a 40' truck (28' trailer)