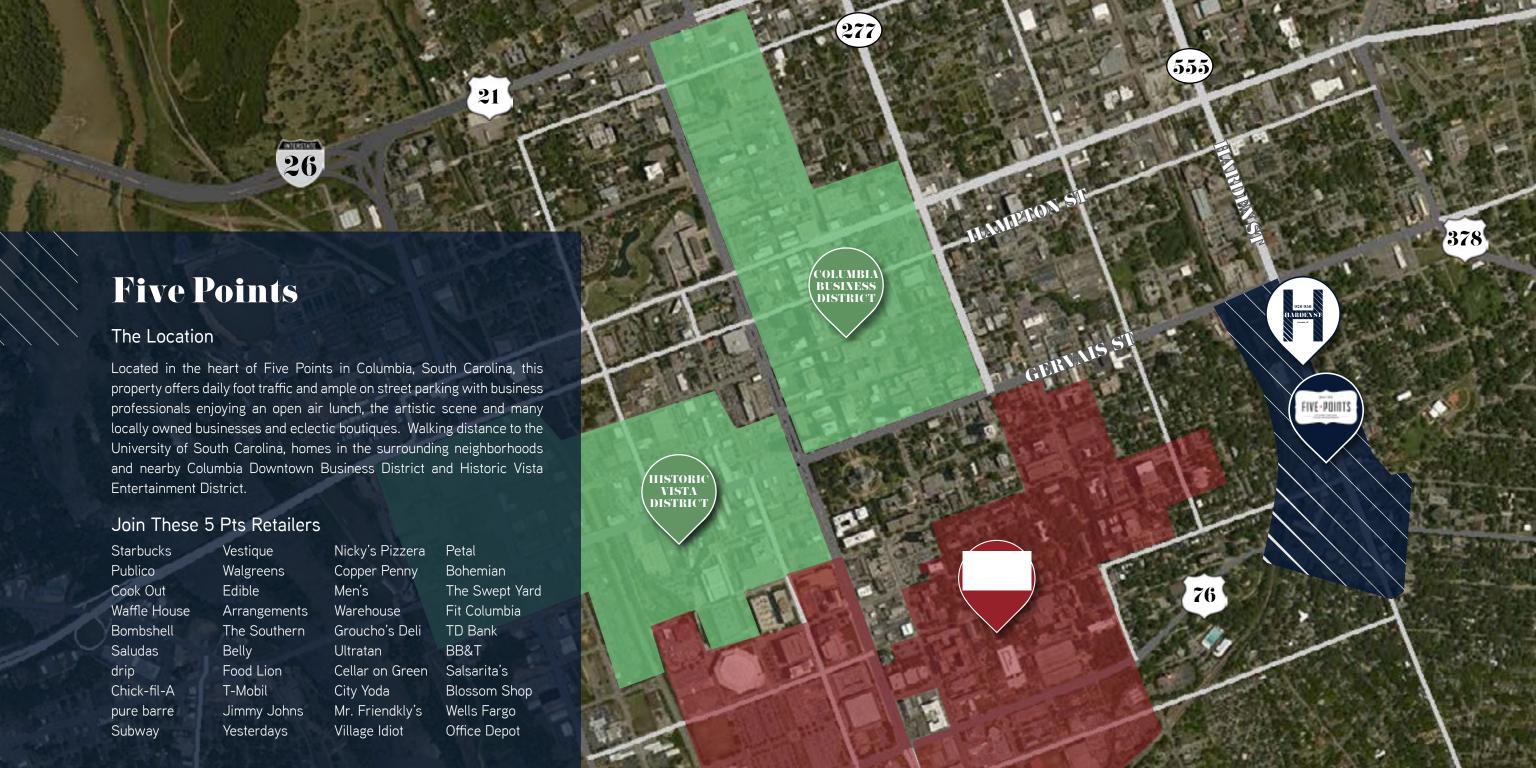

36,000+ Students Enrolled University of SC

> 5 Pts Entertainment District

#### **Building Amenities**

- > Available: ±32,000 SF Retail redevelopment
- > Two site plan options:1) multi-level mixed use or2) single story
- Great option for retail or restaurant
- On-site parking available: rear parking with both options
- Located on a hard corner on Harden Street in Five Points at a signalized intersection
- Newly constructed student housing development, Station at Five Points (approximately 650 beds), just 0.2 miles!
- Five Points distinctive
  shopping district is home to
  30+ boutiques with retailers
  including Food Lion, Pet
  Supplies Plus, Office Depot,
  Chick-fil-A, Starbucks, Waffle
  House, Drip Coffee, Walgreens,
  Groucho's Deli, Publico, The
  Southern Belly BBQ, Saluda's,
  The Gourmet Shop, Salsarita's
  and more.