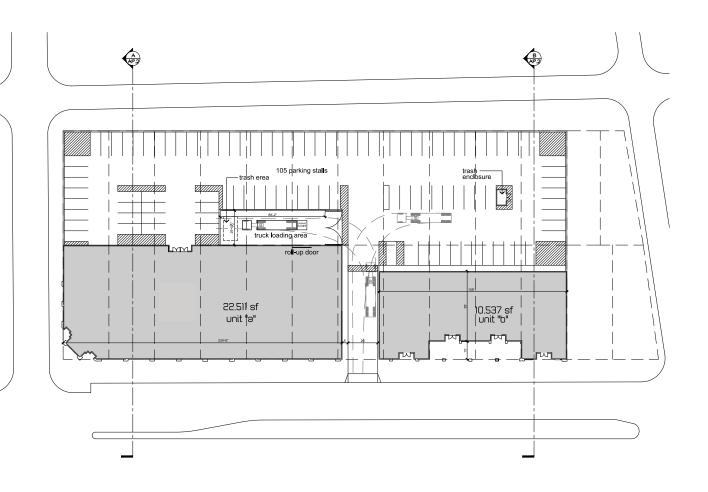

## Site Plan Option 1

Availability

#### ±1,000 to 32,000 SF Available

Anchor, Junior Anchor, Restaurant and Shop Space Opportunities

105 dedicated retail parking spaces on ground floor of parking deck
Retail vehicular access off of Harden Street
Residences have access to second floor of parking deck from side street
Over 234 feet of frontage along Harden Street and corner visibility
Truck loading for a 40' truck (28' trailer)

#### Site Plan Option 2

Availability

±1,000 to 32,000 SF Available

Anchor, Junior Anchor, Restaurant and Shop Space Opportunities

93 dedicated retail parking spaces in parking lot behind retail shops
Retail vehicular access off of Harden Street
Over 234 feet of frontage along Harden Street and corner visibility
Single story retail shop space opportunities