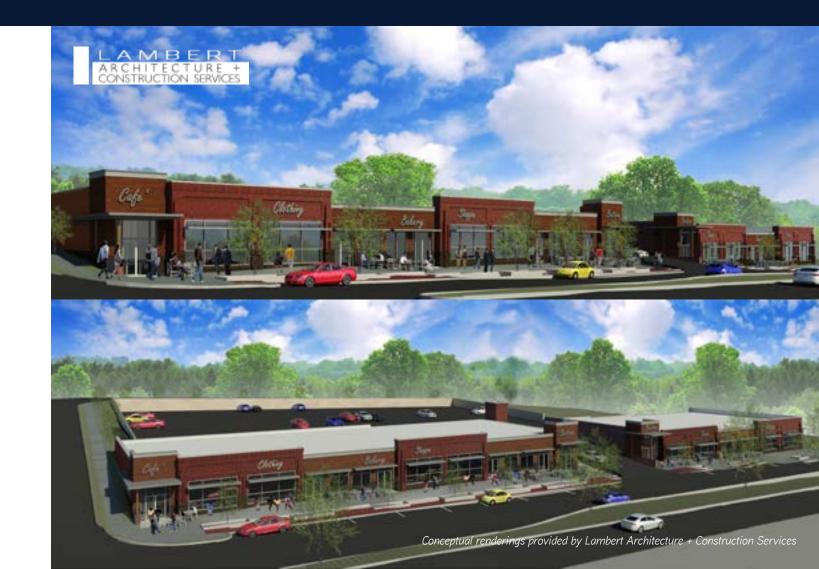

#### Site Plan Option 2

Availability

±1,000 to 32,000 SF Available

Anchor, Junior Anchor, Restaurant and Shop Space Opportunities

93 dedicated retail parking spaces in parking lot behind retail shops
Retail vehicular access off of Harden Street
Over 234 feet of frontage along Harden Street and corner visibility
Single story retail shop space opportunities