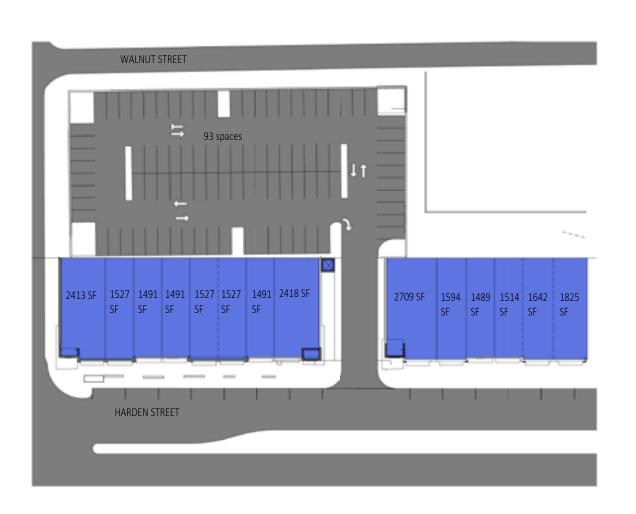

#### Site Plan Option 2

Availability

±1,000 to 32,000 SF Available

Anchor, Junior Anchor, Restaurant and Shop Space Opportunities

93 dedicated retail parking spaces in parking lot behind retail shops
Retail vehicular access off of Harden Street
Over 234 feet of frontage along Harden Street and corner visibility
Single story retail shop space opportunities