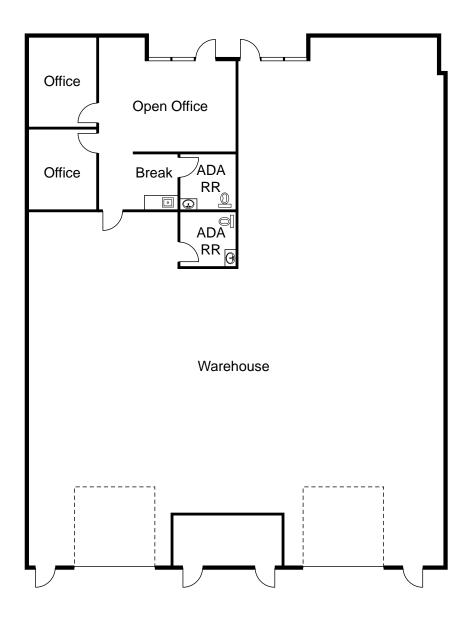

**SUITE 105** 

±2,608 SF

1050 N. Fairway Dr. Avondale, AZ

#### BRIAN GLEASON, SIOR SENIOR VICE PRESIDENT

brian.gleason@colliers.com

DIR +1 602 222 5061

BONNIE HALLEY, CCIM

SENIOR VICE PRESIDENT DIR +1 602 222 5100 bonnie.halley@colliers.com

### MELISSA MARKS

ASSOCIATE DIR +1 602 222 5053 melissa.marks@colliers.com PROPERTY OWNED & MANAGED BY:

05

**BLDG** 

Е

# Colliers

Colliers International 2390 E. Camelback Rd. Ste 100 | Phoenix, Arizona 85016 | www.colliers.com/greaterphoenix This document/email has been prepared by Colliers International for advertising and general information only. Colliers International makes no guarantees, representations or warranties of any kind, expressed or implied, regarding the information including, but not limited to, warranties of content, accuracy and reliability. Any interested party should undertake their own inquiries as to the accuracy of the information. Colliers International excludes unequivocally all inferred or implied terms, conditions and warranties arising out of this document and excludes all liability for loss and damages arising there from. This publication is the copyrighted property of Colliers International and /or its licensor(s). © 2018. All rights reserved. This communication is not intended to cause or induce breach of an existing listing agreement.