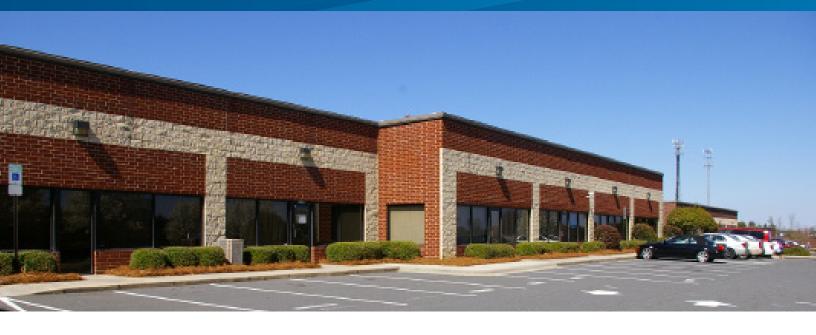

# Carolina's Point

3545 CENTRE CIRCLE DRIVE, FORT MILL, SC (SUITE A)

# Carolina's Point > Flex Space

Carolina's Point Business Park is an industrial/flex/office park consisting of masonry constructed buildings catering to smaller tenants or owner occupied facilities. The park requires rear or side loaded facilities therefore keeping an attractive business park setting.

### Building Amenities >

- Large paved yard area for fleet trucks or possible outside storage
- > Excellent parking
- > Move-in condition
- > 16' clear height
- > Immediately available