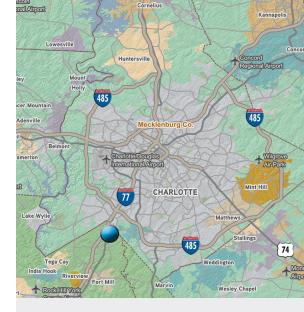

#### Suite A

- > 3.000 SF available
- > 650 SF of office
- > (1) 8' x 10' dock door
- > \$8.50 PSF/NNN

Located in Charlotte's southwest submarket, Carolina's Point has immediate access to the I-77 & I-485 interchange. Specifically located in Fort Mill, SC the property is in close proximity to executive housing.