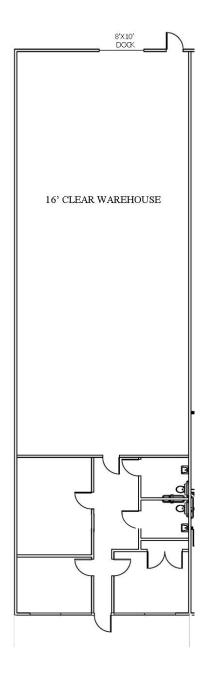

### Carolina's Point > Floor Plan

#### Suite A

#### Suite A

- > 3.000 SF available
- > 650 SF of office
- > (1) 8' x 10' dock door
- > \$8.50 PSF/NNN

Located in Charlotte's southwest submarket, Carolina's Point has immediate access to the I-77 & I-485 interchange. Specifically located in Fort Mill, SC the property is in close proximity to executive housing.