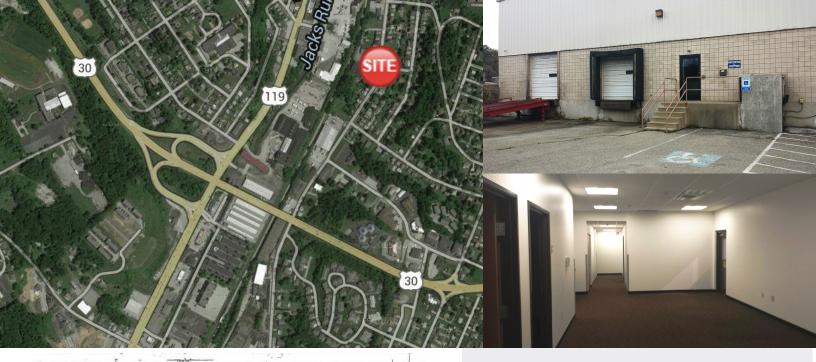

## **Property Highlights**

- > 14,000 SF including 2,645 SF office
- > 21' at eave / 24' at peak
- Good access to Routes 30 & 119 and Interstates 70 & 76 (Pennsylvania Turnpike)
- > Four (4) dock high doors
  - » 2 @ 8' X 8' H
    - » 1 @ 8' X 10' H
    - » 1 @ 8' X 10' H with ramp
- > Overhead ceiling mounted Reznor heating units (2)
- > Fully sprinklered
- > 25' x 70' column spacing
- > Nicely proportioned: 100' x 400'
- > All public utilities
- > High bay metal halide lighting
- > Electrical: 200 AMP, 120/208 V, 3-Phase
- > 6" reinforced concrete slab over existing 6" slab
- > 90' x 120' paved lot