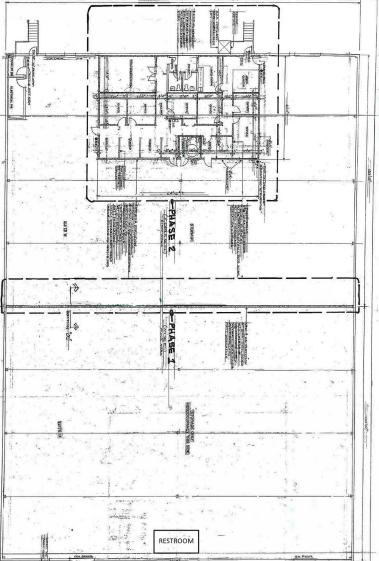

## **Property Highlights**

- > 14,000 SF including 2,645 SF office
- > 21' at eave / 24' at peak
- Good access to Routes 30 & 119 and Interstates 70 & 76 (Pennsylvania Turnpike)
- > Four (4) dock high doors
  - » 2 @ 8' X 8' H
    - » 1 @ 8' X 10' H
    - » 1 @ 8' X 10' H with ramp
- > Overhead ceiling mounted Reznor heating units (2)
- > Fully sprinklered
- > 25' x 70' column spacing
- > Nicely proportioned: 100' x 400'
- > All public utilities
- > High bay metal halide lighting
- > Electrical: 200 AMP, 120/208 V, 3-Phase
- > 6" reinforced concrete slab over existing 6" slab
- > 90' x 120' paved lot