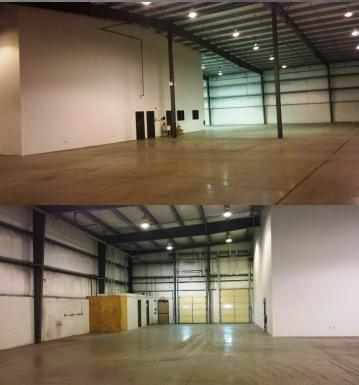

## **Property Highlights**

- > 14,000 SF including 2,645 SF office
- > 21' at eave / 24' at peak
- Good access to Routes 30 & 119 and Interstates 70 & 76 (Pennsylvania Turnpike)
- > Four (4) dock high doors
  - » 2 @ 8' X 8' H
    - » 1 @ 8' X 10' H
    - » 1 @ 8' X 10' H with ramp
- > Overhead ceiling mounted Reznor heating units (2)
- > Fully sprinklered
- > 25' x 70' column spacing
- > Nicely proportioned: 100' x 400'
- > All public utilities
- > High bay metal halide lighting
- > Electrical: 200 AMP, 120/208 V, 3-Phase
- > 6" reinforced concrete slab over existing 6" slab
- > 90' x 120' paved lot