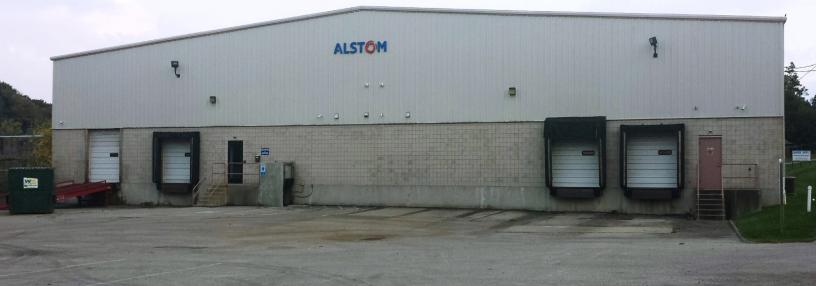

FOR LEASE > 14,000 SF WAREHOUSE - DISTRIBUTION SPACE

## 980 Highland Avenue

## **Property Highlights**

- > 14,000 SF including 2,645 SF office
- > 21' at eave / 24' at peak
- Good access to Routes 30 & 119 and Interstates 70 & 76 (Pennsylvania Turnpike)
- > Four (4) dock high doors
  - » 2 @ 8' X 8' H
    - » 1 @ 8' X 10' H
    - » 1 @ 8' X 10' H with ramp
- > Overhead ceiling mounted Reznor heating units (2)
- > Fully sprinklered
- > 25' x 70' column spacing
- > Nicely proportioned: 100' x 400'
- > All public utilities
- > High bay metal halide lighting
- > Electrical: 200 AMP, 120/208 V, 3-Phase
- > 6" reinforced concrete slab over existing 6" slab
- > 90' x 120' paved lot