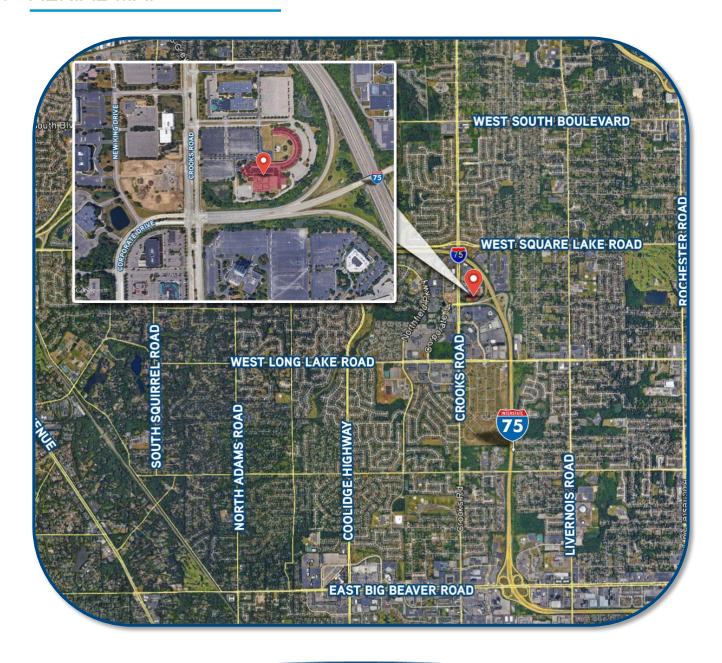

e Parcel Development Opportunity
- Ownership Willing to Divide Parcel
- Excellent Highway Access & Visibility from Interstate 75
- Minutes from the Big Beaver Corridor and From Revitalized North Troy Office Park
- City of Troy Open to a Variety of Proposed Uses – Bring All Offers

### **COLLIERS INTERNATIONAL**

2 Corporate Drive | Suite 300 Southfield, Michigan 48076

## For More Information Call:

#### **GREG BOCKART**

PHONE 248 540 1000 EXT 1874 EMAIL greg.bockart@colliers.com

#### JEFFREY FENLEY

PHONE 248 540 1000 EXT 1650 EMAIL jeffrey.fenley@colliers.com

### PETER McGRATH

PHONE 248 540 1000 EXT 1848 EMAIL peter.mcgrath@colliers.com

colliers.com/detroit











5498 CROOKS ROAD | TROY, MICHIGAN

### **>** LOCATION MAP





5498 CROOKS ROAD | TROY, MICHIGAN

### > AERIAL MAP





5498 CROOKS ROAD | TROY, MICHIGAN

### > BIRD'S EYE VIEW



FOR SALE >

# THE FORMER MET HOTEL



5498 CROOKS ROAD | TROY, MICHIGAN

### **>** AERIAL



## **Investment Availability**

For Sale

The Former Met Hotel

5498 Crooks

Troy, MI 48098

**Dimensions:** 550' x 1,188'

Zoning: OM

**Property Taxes:** \$80,143.00





#### **Greg Bockart**

greg.bockart@colliers.com

### **Jeffrey Fenley**

jeffrey.fenley@colliers.com

#### **Peter McGrath**

peter.mcgrath@colliers.com

(248) 540-1000

2 Corporate Drive Suite 300 Southfield, MI 48076 400 E. Washington St. Ann Arbor, MI 48104 734 994 3100

248 540 1000

www.colliers.com



County: Oakland

Crossroads: Crooks Road & I-75

Parcel #: 20-09-151-004

Unique, One of a Kind Large Parcel Development Opportunity. Ownership Willing to Divid