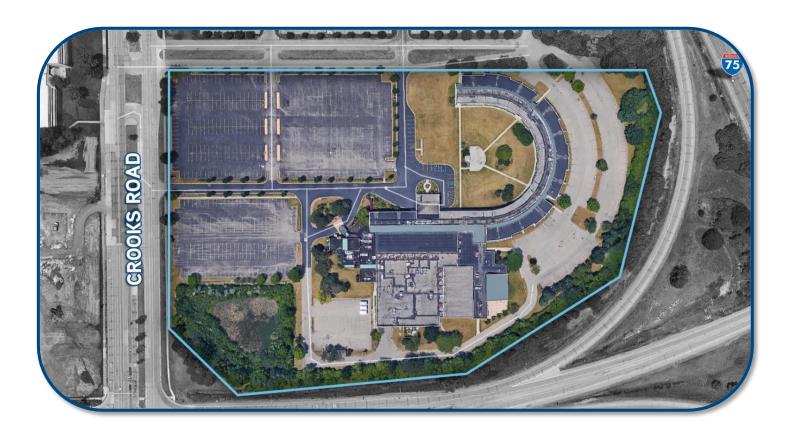

### > AERIAL MAP

5498 CROOKS ROAD | TROY, MICHIGAN

### **>** AERIAL

## **Investment Availability**

For Sale

The Former Met Hotel

5498 Crooks

Troy, MI 48098

**Dimensions:** 550' x 1,188'

Zoning: OM

**Property Taxes:** \$80,143.00