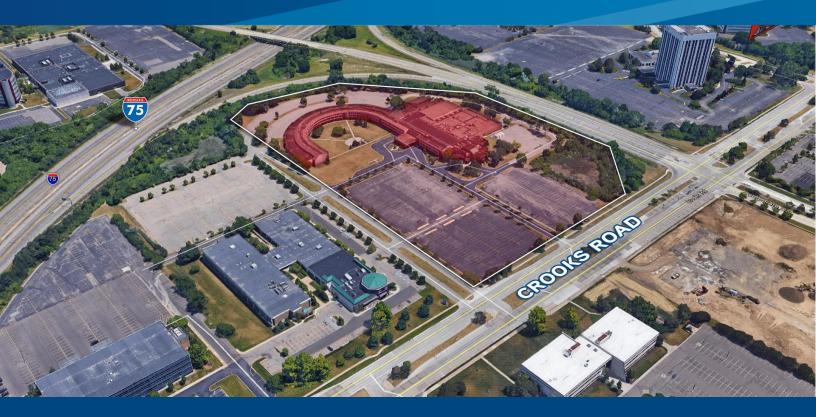

Colliers

5498 CROOKS ROAD | TROY, MICHIGAN



## 17.43 ACRES AVAILABLE FOR REDEVELOPMENT

### > PROPERTY HIGHLIGHTS

- Unique, One of a Kind Large Parcel Development Opportunity
- Ownership Willing to Divide Parcel
- Excellent Highway Access & Visibility from Interstate 75
- Minutes from the Big Beaver Corridor and From Revitalized North Troy Office Park
- City of Troy Open to a Variety of Proposed Uses – Bring All Offers

### **COLLIERS INTERNATIONAL**

2 Corporate Drive | Suite 300 Southfield, Michigan 48076

## For More Information Call:

#### **GREG BOCKART**

PHONE 248 540 1000 EXT 1874 EMAIL greg.bockart@colliers.com

#### JEFFREY FENLEY

PHONE 248 540 1000 EXT 1650 EMAIL jeffrey.fenley@colliers.com

### PETER McGRATH

PHONE 248 540 1000 EXT 1848 EMAIL peter.mcgrath@colliers.com

colliers.com/detroit











5498 CROOKS ROA