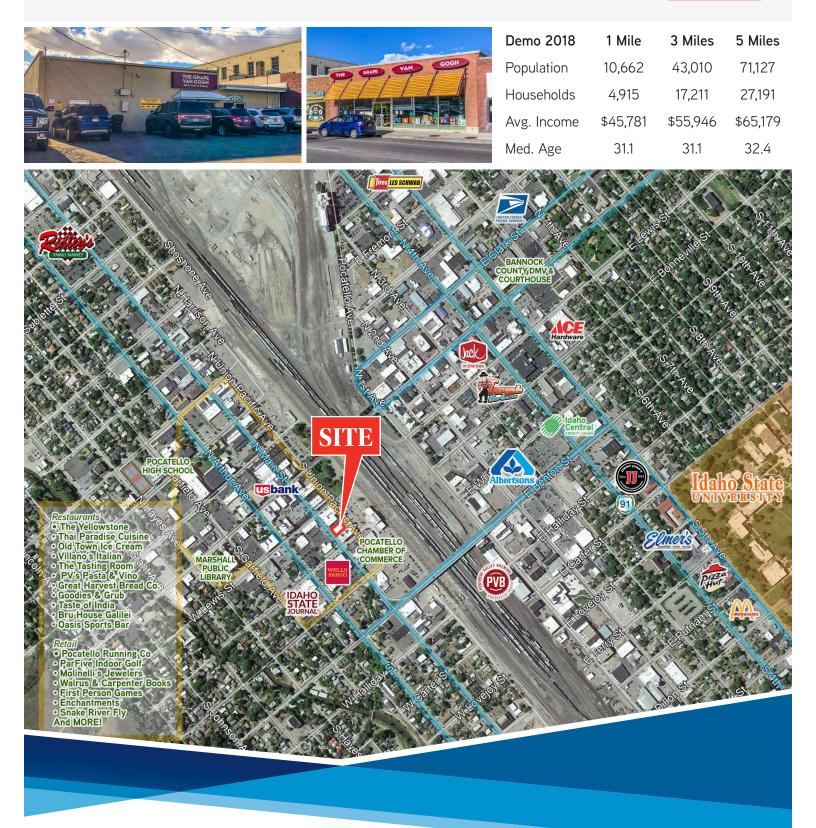

### **HIGHLIGHTS**

**FOR SALE** 

**OR LEASE** 

- » Located in the historic Old Town Business District
- » Adjacent to Pocatello High School, multiple local restaurants, Wells Fargo, Citizens Community Bank, Key Bank and Idaho State University
- » Easy freeway access from Clark Street exit