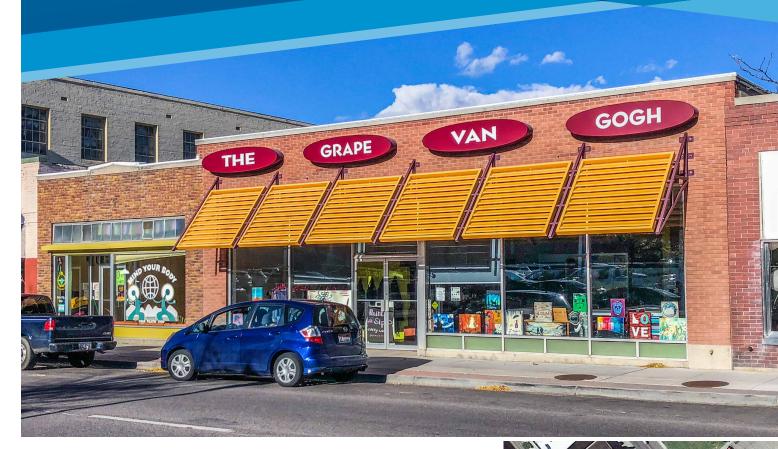

### **HIGHLIGHTS**

**FOR SALE** 

**OR LEASE** 

- » Located in the historic Old Town Business District
- » Adjacent to Pocatello High School, multiple local restaurants, Wells Fargo, Citizens Community Bank, Key Bank and Idaho State University
- » Easy freeway access from Clark Street exit