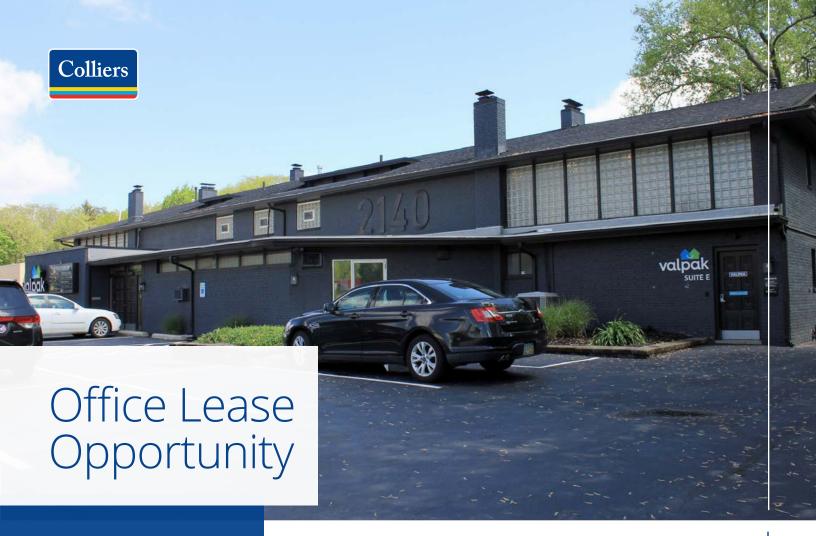

# 2140 Riverside Drive Columbus, Ohio 43221

## Office Space in Grandview / Upper Arlington Available for Lease

Colliers is pleased to present 2140 Riverside Drive, which features 1,238 USF available on the first floor and highly visible signage along Riverside Drive.