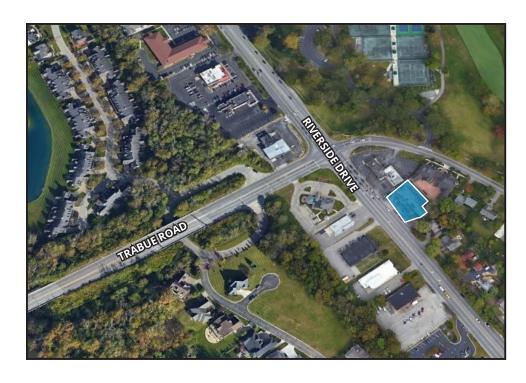

Ohio 43221

## Office Space in Grandview / Upper Arlington Available for Lease

Colliers is pleased to present 2140 Riverside Drive, which features 1,238 USF available on the first floor and highly visible signage along Riverside Drive.

Building amenities include:

- First floor space with direct entry from the parking lot
- Utilities included in FSG rate; tenant pays janitorial and internet separately
- Suite C is available for a total of 1,238 USF.

# For Lease

## 2140 Riverside Dr

| Rental Rate                  | \$15.00 PSF FSG        |
|------------------------------|------------------------|
| Janitorial & Internet        | Tenant pays seperately |
|                              |                        |
| <b>Availability and Size</b> |                        |



## Site Plan



## **Contact us:**

### **Ross Lanford**

+1 614 437 4567 ross.lanford@colliers.com

## **Grant Hartman**

+1 614 437 4650 grant.hartman@colliers.com

## **Jake Nolan**

+1 614 736 1232 jake.nolan@colliers.com

## **Colliers Greater Columbus Region**

Two Miranova Place Suite 900 Columbus, OH 43215

Main: +1 614 436 9800 colliers.com/columbus

# Floor Plan

## Suite C - 1,238 USF