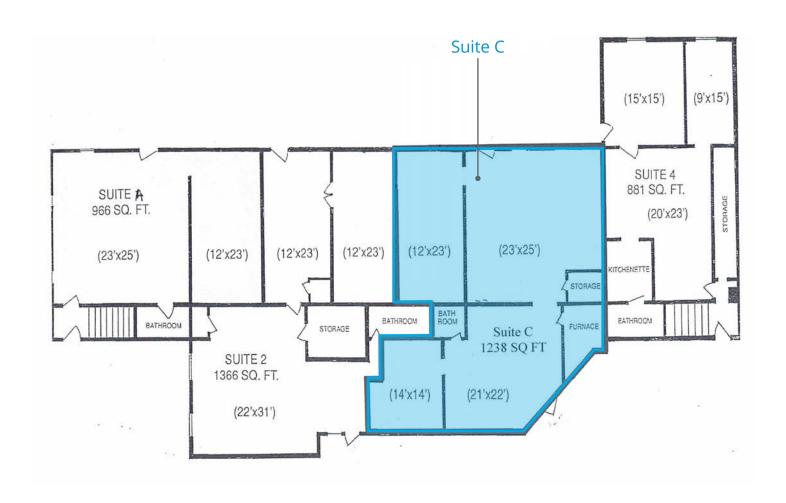

d internet separately
- Suite C is available for a total of 1,238 USF.

# For Lease

## 2140 Riverside Dr

| Rental Rate                  | \$15.00 PSF FSG        |
|------------------------------|------------------------|
| Janitorial & Internet        | Tenant pays seperately |
|                              |                        |
| <b>Availability and Size</b> |                        |



## Site Plan



## **Contact us:**

### **Ross Lanford**

+1 614 437 4567 ross.lanford@colliers.com

## **Grant Hartman**

+1 614 437 4650 grant.hartman@colliers.com

## **Jake Nolan**

+1 614 736 1232 jake.nolan@colliers.com

## **Colliers Greater Columbus Region**

Two Miranova Place Suite 900 Columbus, OH 43215

Main: +1 614 436 9800 colliers.com/columbus

# Floor Plan

## Suite C - 1,238 USF