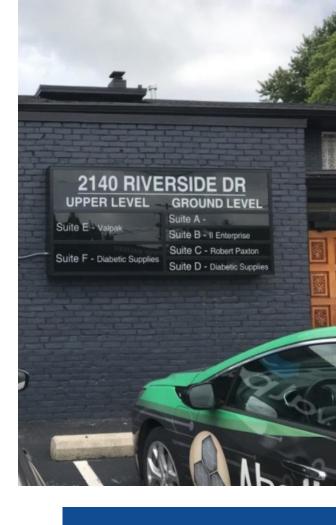

Building amenities include:

- First floor space with direct entry from the parking lot
- Utilities included in FSG rate; tenant pays janitorial and internet separately
- Suite C is available for a total of 1,238 USF.