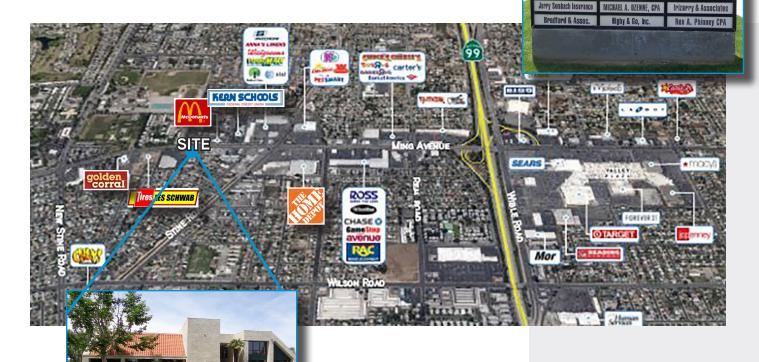

### PROPERTY LOCATION:

Subject property is located in Southwest Bakersfield, just south of Ming Avenue on Buckley Way and near several retailers including: Les Schwab Tires, Home Depot, Kern Federal Credit Union, McDonalds and Golden Corral. Also conveniently near Highway 99.