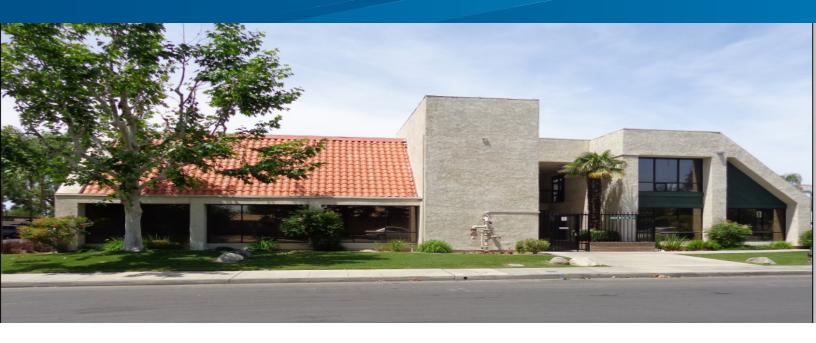

# **GENERAL OFFICE SPACE**

4949 BUCKLEY WAY, BAKERSFIELD, CA 93309

### PROPERTY LOCATION:

Subject property is located in Southwest Bakersfield, just south of Ming Avenue on Buckley Way and near several retailers including: Les Schwab Tires, Home Depot, Kern Federal Credit Union, McDonalds and Golden Corral. Also conveniently near Highway 99.

### **FEATURES:**

- 13,000 s.f. multi-tenant office building
- Most suites are ready for immediate occupancy
- Great Southwest Bakersfield location near restaurants and shopping
- Abundant parking with some covered stalls
- Monument signage available
- Elevator access to second floor
- Flexible lease terms