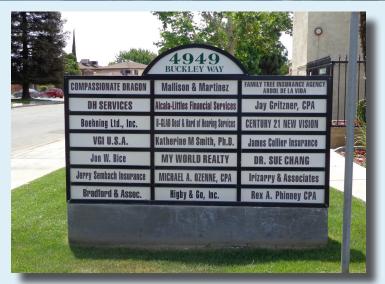

## **HIGHLIGHTS**

- > 13,000 SF multi-tenant office building
- > Most suites are ready for immediate occupancy
- > Great Southwest Bakersfield location near restaurants and shopping
- > Abundant parking with some covered stalls
- > Monument signage available
- > Elevator access to second floor
- > Flexible lease terms