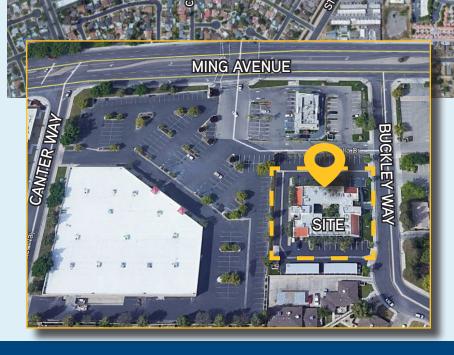

#### 4949 BUCKLEY WAY, BAKERSFIELD, CA 93309

**4949 Buckley Way** is located in Southwest Bakersfield, just south of Ming Avenue on Buckley Way and near several retailers including: Les Schwab Tires, Home Depot, Kern Federal Credit Union, McDonalds and Golden Corral. Also conveniently near Highway 99.

# FOR LEASE GENERAL OFFICE SPACE AERIAL MAP

MING AVE