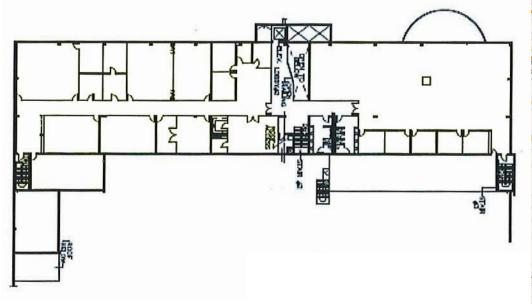

# **Property Features**

- > 15,000 SF second story office space
- > Open floor plan
- > Elevator-served
- > 5/1,000 SF parking spaces
- > Built in 1996
- > Located off Exit 35 of Route 55
- > Located in the Urban Enterprise Zone

# SECOND STORY OFFICE SPACE