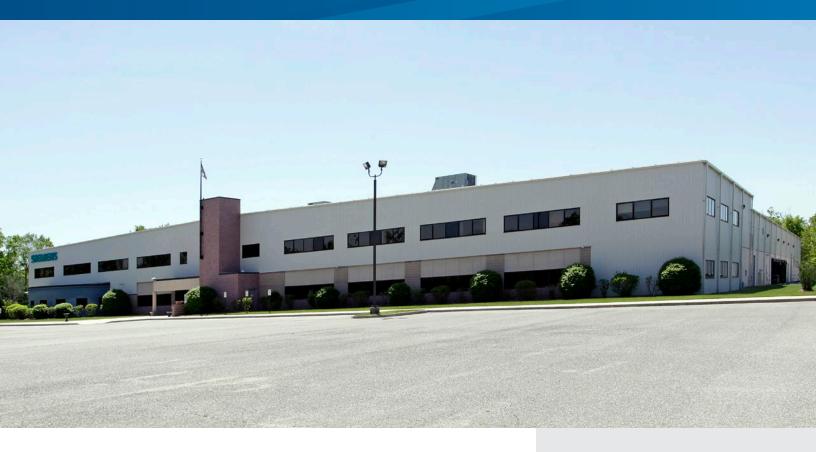

# 15,000 SF Office Space

1901 WEST GARDEN ROAD, VINELAND, NEW JERSEY

# **Property Features**

- > 15,000 SF second story office space
- > Open floor plan
- > Elevator-served
- > 5/1,000 SF parking spaces
- > Built in 1996
- > Located off Exit 35 of Route 55
- > Located in the Urban Enterprise Zone