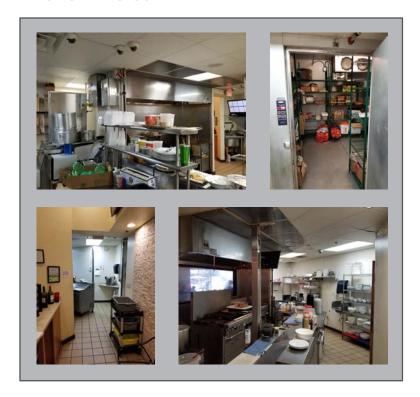

enants include Total Wine, Michael's Formalwear, Peterbrooke Chocolatier, Weight Watchers, Starbucks, Aveda, and more
- University of North Florida with 16,000+ students within 1/2 mile
- Tru By Hilton and Hyatt Place hotels have recently opened across the street
- 328 multi-family units planned behind the center and 1,000+ multifamily units have been developed adjacent to St Johns Town Center
- Daytime population of 78,560 within 3 miles
- Asking rate: \$32/SF NNN

### Contact us:

JASON RYALS Executive Vice President +1 904 861 1136 jason.ryals@colliers.com

KATHERINE GOODWIN
Retail Associate
+1 904 861 1104
katherine.goodwin@colliers.com



COLLIERS INTERNATIONAL NORTHEAST FLORIDA 76 S. Laura Street, Suite 1500 Jacksonville, FL 32202 www.colliers.com/jacksonville



## Interior Photos



## Area Demographics | 3 Mile Radius



Current Population (2018) 63,204



 $\begin{array}{l} \textbf{Total Daytime Population} \\ (2018) \\ 78,580 \end{array}$ 



Median Household Income (2018) \$55,972



Average Household Income (2018) \$93,685

Source: Esri Business Analyst Online 2018