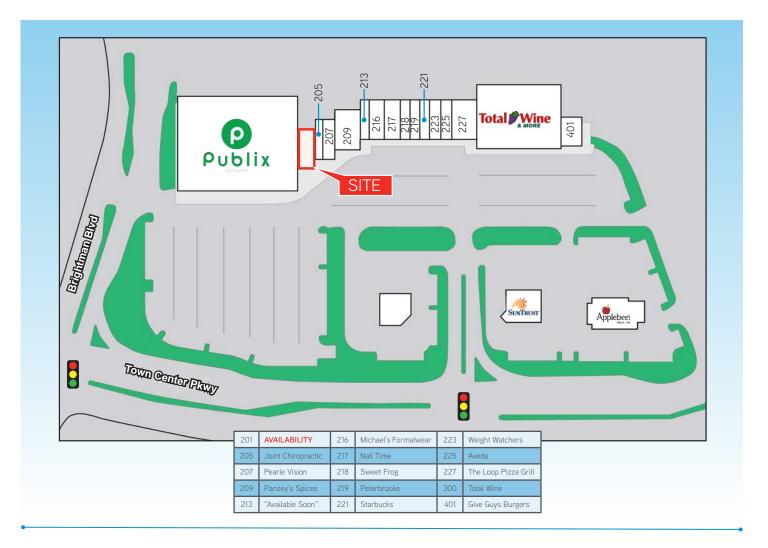

# Restaurant Space at St Johns Town Center

4413 Town Center Pkwy., Suite 201 | Jacksonville, FL 32246

#### **FEATURES**

- 2,800± SF restaurant space available for sublease
- Adjacent to Publix in the 112,703 SF St. Johns Town Center North
- Situated at the intersection of Town Center Pkwy. and Brightman Blvd., the entranceway to Top Golf
- Two signalized access points to the center
- Cotenants include Total Wine, Michael's Formalwear, Peterbrooke Chocolatier, Weight Watchers, Starbucks, Aveda, and more
- University of North Florida with 16,000+ students within 1/2 mile
- Tru By Hilton and Hyatt Place hotels have recently opened across the street
- 328 multi-family units planned behind the center and 1,000+ multifamily units have been developed adjacent to St Johns Town Center
- Daytime population of 78,560 within 3 miles
- Asking rate: \$32/SF NNN

## Interior Photos