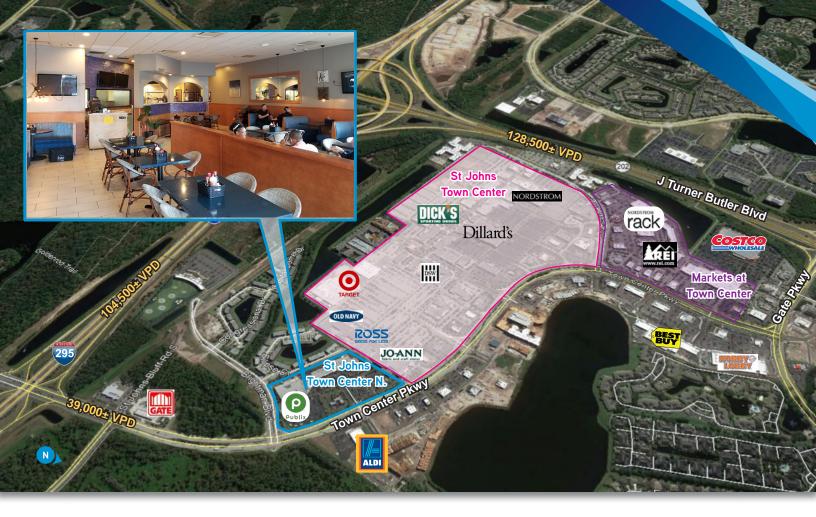

# Restaurant Space at St Johns Town Center

4413 Town Center Pkwy., Suite 201 | Jacksonville, FL 32246

#### **FEATURES**

- 2,800± SF restaurant space available for sublease
- Adjacent to Publix in the 112,703 SF St. Johns Town Center North
- Situated at the intersection of Town Center Pkwy. and Brightman Blvd., the entranceway to Top Golf
- Two signalized access points to the center
- Cotenants include Total Wine, Michael's Formalwear, Peterbrooke Chocolatier, Weight Watchers, Starbucks, Aveda, and more
- University of North Florida with 16,000+ students within 1/2 mile
- Tru By Hilton and Hyatt Place hotels have recently opened across the street
- 328 multi-family units planned behind the center and 1,000+ multifamily units have been developed adjacent to St Johns Town Center
- Daytime population of 78,560 within 3 miles
- Asking rate: \$32/SF NNN