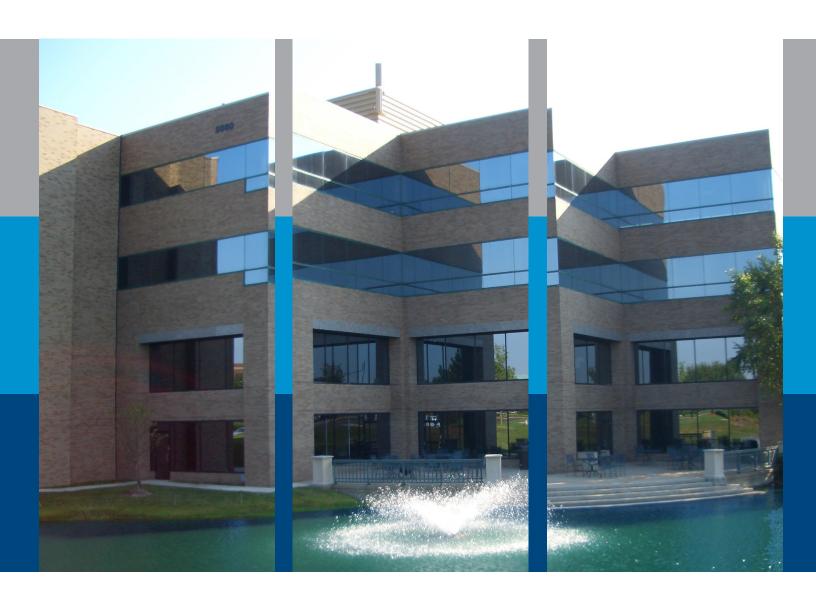

## 5080 TUTTLE CROSSING BLVD DUBLIN, OH 43017

FOUR-STORY, MULTI-TENANT OFFICE BUILDING FOR LEASE, CONSISTING OF 102,399 SF.

## **BUILDING OVERVIEW**

Tuttle Crossing offers numerous amenities including; professional landscaping, an outdoor patio with view of the pond and fountain, a prime spot for a corporate identity, and monument signage for tenants. Being located in Dublin the building is also nearby several restaurants, lodging, banks and other retail services. Operating Expenses in 2016 are estimated to be \$8.40 PSF.