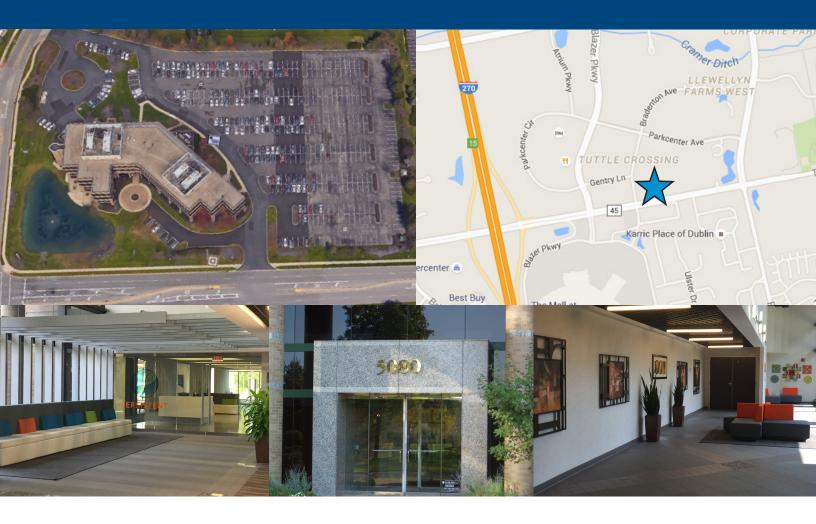

## 5080 TUTTLE CROSSING BLVD DUBLIN, OH 43017

FOUR-STORY, MULTI-TENANT OFFICE BUILDING FOR LEASE, CONSISTING OF 102,399 SF.

## **BUILDING OVERVIEW**

Tuttle Crossing offers numerous amenities including; professional landscaping, an outdoor patio with view of the pond and fountain, a prime spot for a corporate identity, and monument signage for tenants. Being located in Dublin the building is also nearby several restaurants, lodging, banks and other retail services. Operating Expenses in 2016 are estimated to be \$8.40 PSF.