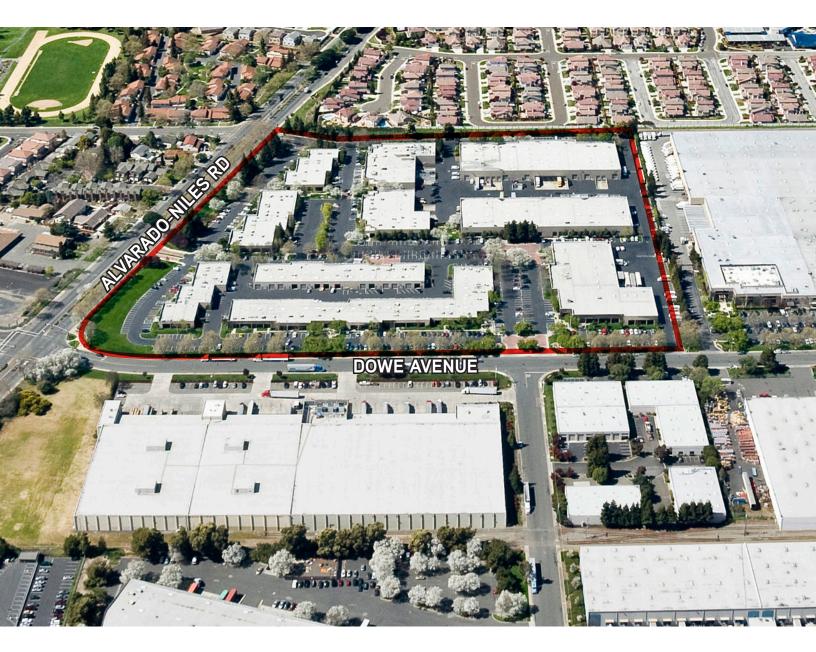

### **Business Park Description**

Dowe Business Park is the premier multi-tenant business park in Union City. It is designed for the company that takes pride in it's place of business, a company which appreciates a high profile identity and unparalleled amenities. The entire project is beautifully landscaped with rolling hills, mature trees and outdoor picnic areas, providing the professional environment for today's business.

The "Class A" business park consists of 353,794 square feet of office, flex office/warehouse, R&D and light industrial buildings that feature state of the art amenities, such as extensive glass-lines, dock and grade level loading, and 277/480v power.