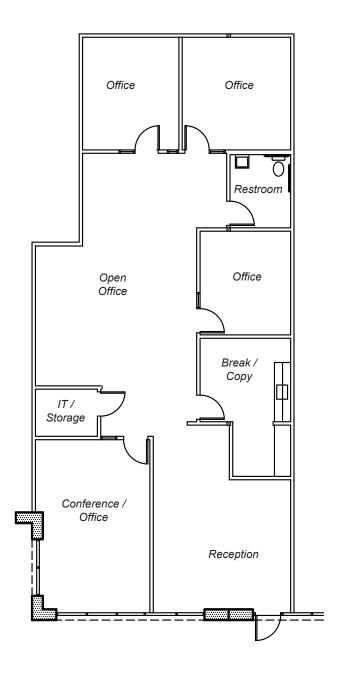

0, Suite 340 | ±2,056  | 100%      | Extensive glassline.                                        | \$1.45/SF/month NNN |
| 32980, Suite 846 | ±13,005 | 90%       | Corner location, extensive glassline, divisible to 6,129 SF | \$1.35/SF/month NNN |



### Dowe Business Park

32900 - 32990 ALVARADO-NILES ROAD | UNION CITY, CA



### Contact Us

JOE YAMIN +1 510 433 5812 joe.yamin@colliers.com CA License No. 01327666



1999 Harrison Street, Suite 1750 Oakland, CA 94612 +1 510 986 6770 www.colliers.com/oakland

#### FOR LEASE > INDUSTRIAL/WAREHOUSE SPACE

## Dowe Business Park

32930 ALVARADO-NILES ROAD, SUITE 340 | UNION CITY, CA

### **Property Description**

Approximately ±2,056 SF office space available

#### Rate: \$1.45/SF/month NNN

(Operating Expenses estimated at ±\$0.355/SF/month)



The information furnished has been obtained from sources we deem reliable and is submitted subject to errors, omissions and changes. Although Colliers International has no reason to doubt its accuracy, we do not guarantee it. All information should be verified by the recipient prior to lease, purchase, exchange, or execution of legal documents. © 2017 Colliers International



## Dowe Business Park

32980 ALVARADO-NILES ROAD, SUITE 846 | UNION CITY, CA



The information furnished has been obtained from sources we deem reliable and is submitted subject to errors, omissions and changes. Although Colliers International has no reason to doubt its accuracy, we do not guarantee it. All information should be verified by the recipient prior to lease, purchase, exchange, or execution of legal do