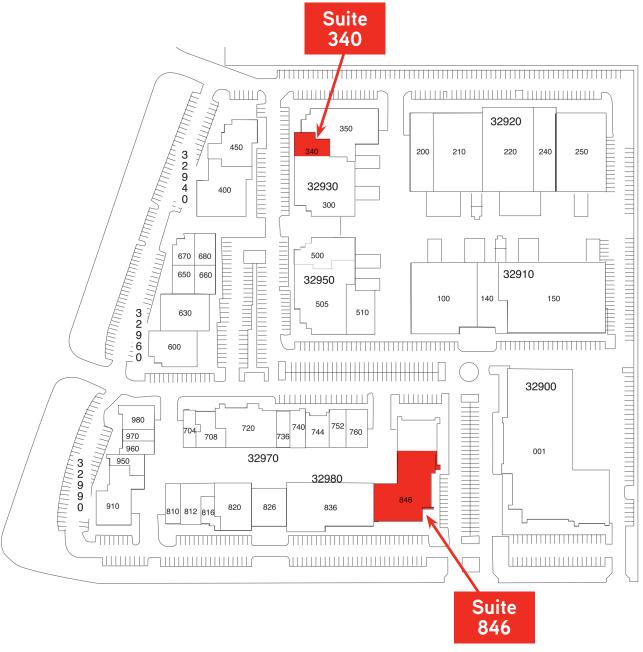

# Dowe Business Park

32900 - 32990 ALVARADO-NILES ROAD | UNION CITY, CA

| Unit             | SF      | Office SF | Features                                                    | Rate                |
|------------------|---------|-----------|-------------------------------------------------------------|---------------------|
| 32930, Suite 340 | ±2,056  | 100%      | Extensive glassline.                                        | \$1.45/SF/month NNN |
| 32980, Suite 846 | ±13,005 | 90%       | Corner location, extensive glassline, divisible to 6,129 SF | \$1.35/SF/month NNN |