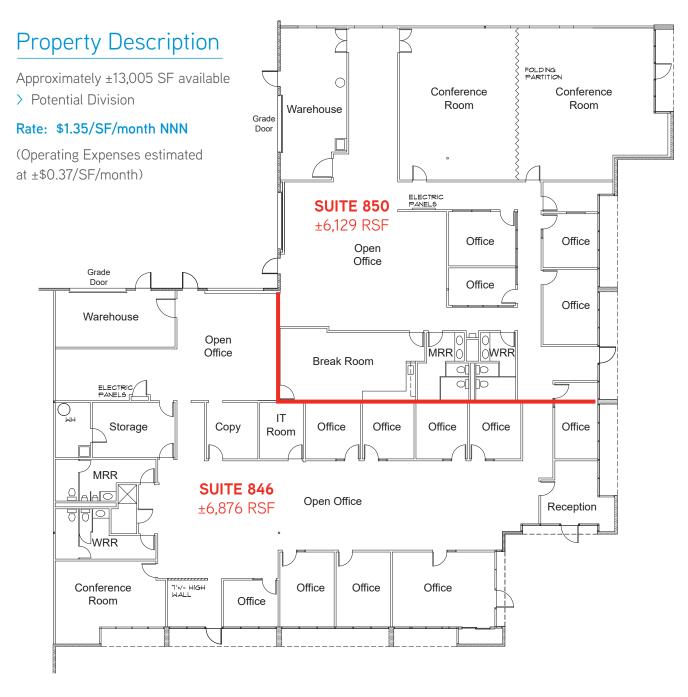

## Dowe Business Park

32980 ALVARADO-NILES ROAD, SUITE 846 | UNION CITY, CA

The information furnished has been obtained from sources we deem reliable and is submitted subject to errors, omissions and changes. Although Colliers International has no reason to doubt its accuracy, we do not guarantee it. All information should be verified by the recipient prior to lease, purchase, exchange, or execution of legal documents. © 2017 Colliers International