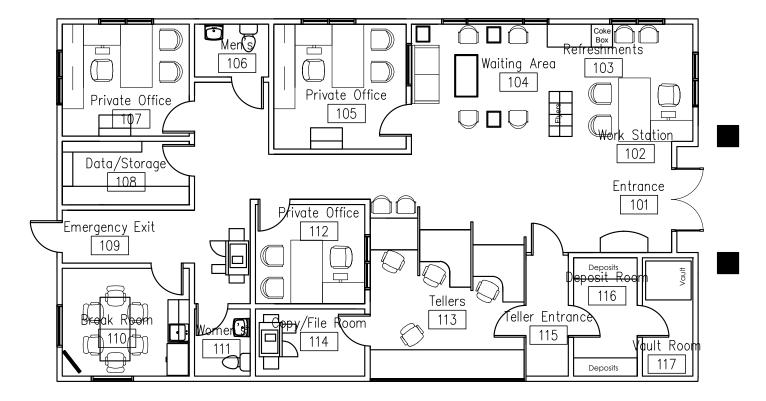

> Zoning: C2 (City of Greer)
- > Tax Map: # G019000104200
- > 3-bay drive-thru
- > Lease Price: \$12/SF NNN

#### **Demographics** (2017)

|                   | 1-MILE   | 3-MILE   | 5-MILE   |
|-------------------|----------|----------|----------|
| POPULATION        | 6,050    | 36,390   | 80,780   |
| AVERAGE HH INCOME | \$55,130 | \$58,100 | \$68,974 |



### Traffic Count (2017)



FRANK HAMMOND, CCIM, CPM 864 527 5451 DIRECT 864 297 4950 frank.hammond@colliers.com COLLIERS INTERNATIONAL 55 E. Camperdown Way, Suite 200 Greenville, SC 29601 www.colliers.com FOR LEASE > OFFICE/RETAIL SPACE

# Former Bank Branch

530 W. WADE HAMPTON BOULEVARD, GREER, SC 29651





FOR LEASE > OFFICE/RETAIL SPACE

# Former Bank Branch

530 W. WADE HAMPTON BOULEVARD, GREER, SC 29651

#### **FLOOR PLAN**



#### FOR LEASE > OFFICE/RETAIL SPACE

# Former Bank Branch

530 W. WADE HAMPTON BOULEVARD, GREER, SC 29651



### Contact Us

FRANK HAMMOND, CCIM, CPM 864 527 5451 DIRECT 864 297 4950 MAIN frank.hammond@colliers.com

COLLIERS INTERNATIONAL 55 E. Camperdown Way, Suite 200 Greenville, SC 29601

www.colliers.com

This document has been prepared by Colliers International for advertising and general information only. Colliers International makes no guarantees, representations or warranties of any kind, expressed or implied, regarding the information including, but not limited to, warranties of content, accuracy and reliability. Any interested party should undertake their own inquiries as to the accuracy of the information. Colliers International excludes unequivocally all inferred or implied