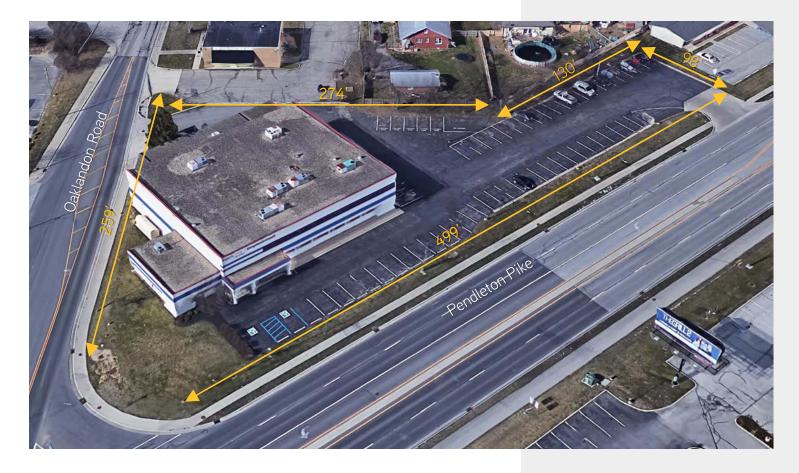

## Property Highlights

- > 22,289 SF building
  - 13,876 SF 2-story office (private & open areas)
  - 8,413 SF warehouse
- > 2 drive-ins
- > ±1.6 acres
- > 24' clear height
- > 60 car parking
- > 1,200 amps / 480-277 volt
- > Zoned C-5
- > Located on the NE corner of Pendleton Pike & Oaklandon Rd

## Aerial Map / Photos