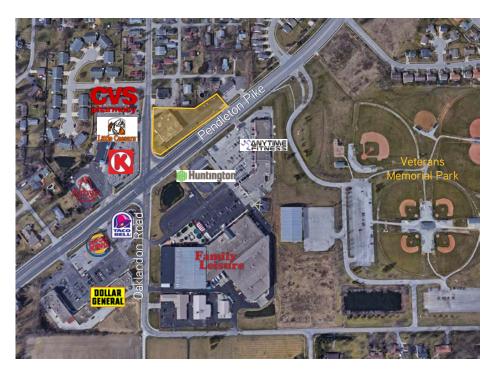

## Property Highlights

- > 22,289 SF building
  - 13,876 SF 2-story office (private & open areas)
  - 8,413 SF warehouse
- > 2 drive-ins
- > ±1.6 acres
- > 24' clear height
- > 60 car parking
- > 1,200 amps / 480-277 volt
- > Zoned C-5
- > Located on the NE corner of Pendleton Pike & Oaklandon Rd

## Aerial Map / Photos