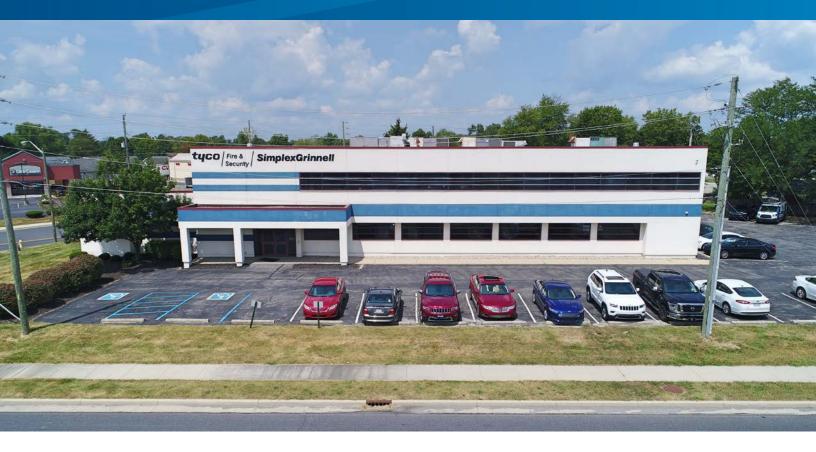

## Property Highlights

- > 22,289 SF building
  - 13,876 SF 2-story office (private & open areas)
  - 8,413 SF warehouse
- > 2 drive-ins
- > ±1.6 acres
- > 24' clear height
- > 60 car parking
- > 1,200 amps / 480-277 volt
- > Zoned C-5
- > Located on the NE corner of Pendleton Pike & Oaklandon Rd

## Aerial Map / Photos