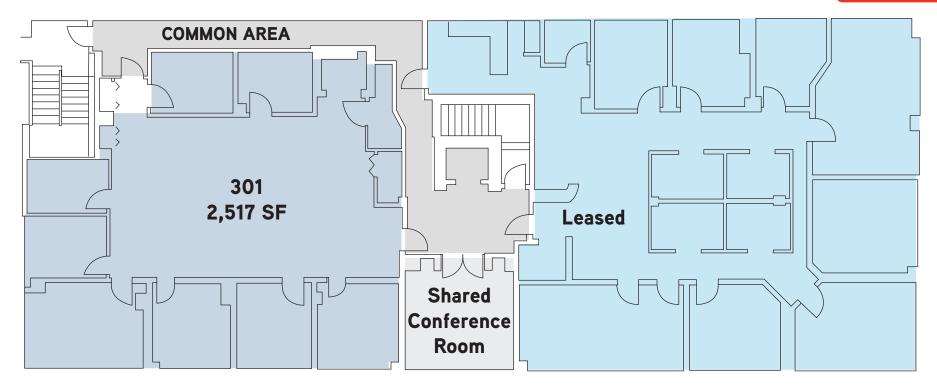

** Parking garage at market rates

attached to building

Lease Type: Full Service

#### **SPACE AVAILABLE**

 SUITE
 SIZE
 RATE

 301
 2,517 SF
 \$16.75/SF FS

#### **HIGHLIGHTS**

- » Excellent downtown location suited for a variety of professional firms (CPA's, Lawyers, Family Wealth Managers, Real Estate Firms)
- » Walking distance to numerous downtown amenities
- Eastman garage adjacent with 396 parking stalls connected via sky bride for direct access for employees and clients

SCOTT FEIGHNER 208 493 5107 scott.feighner@colliers.com LEW MANGLOS, MBA, CCIM, SIOR 208 472 2841 lew.manglos@colliers.com

Colliers International | Idaho 755 West Front Street, Suite 300 Boise, Idaho 83702 208 345 9000

www.colliers.com/boise



# **ALEXANDER BUILDING**

890 W. MAIN STREET | BOISE, ID 83702









# **ALEXANDER BUILDING**

890 W. MAIN STREET | BOISE, ID 83702