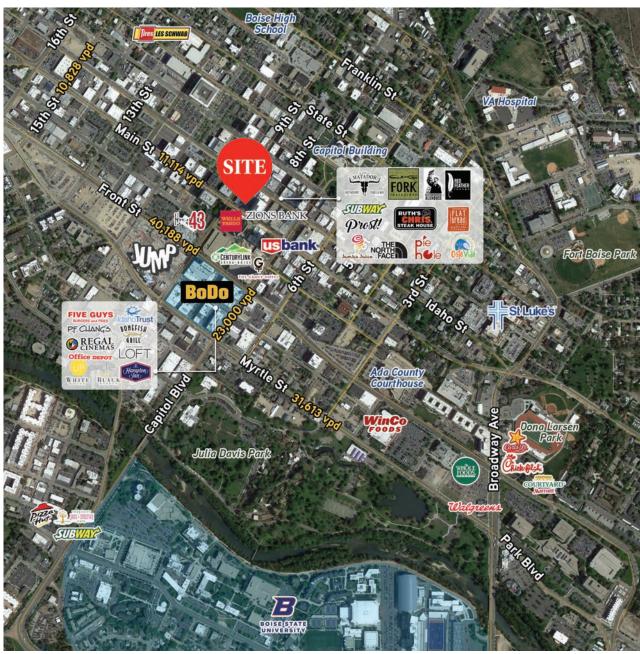

#### **HIGHLIGHTS**

- » Excellent downtown location suited for a variety of professional firms (CPA's, Lawyers, Family Wealth Managers, Real Estate Firms)
- » Walking distance to numerous downtown amenities
- Eastman garage adjacent with 396 parking stalls connected via sky bride for direct access for employees and clients