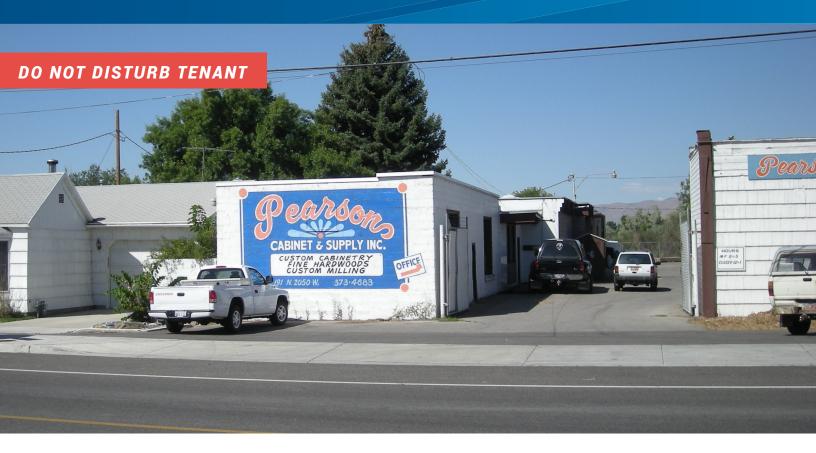

### FOR SALE > WAREHOUSE SPACE

## Furniture/Cabinet Warehouse

191 NORTH GENEVA ROAD PROVO, UTAH

- Completely paved yard
- Located on Geneva Road just north of Provo Center Street
- Great access to I-15
- Do not disturb Tenant
- Contact Agents for showings
- > Priced at \$1,696,000

| DEMOGRAPHICS     | 1 MILE   | 3 MILE   | 5 MILE   |
|------------------|----------|----------|----------|
| Population       |          |          |          |
| 2017 Estimated   | 13,244   | 107,013  | 180,833  |
| 2022 Projected   | 14,175   | 114,710  | 193,181  |
| Households       |          |          |          |
| 2017 Estimated   | 3,836    | 30,738   | 52,277   |
| 2022 Projected   | 4,110    | 33,110   | 56,093   |
| Income           |          |          |          |
| 2017 Median HHI  | \$57,374 | \$39,793 | \$47,376 |
| 2017 Average HHI | \$68,093 | \$54,546 | \$66,439 |
| 2017 Per Capita  | \$19,563 | \$16,452 | \$20,019 |