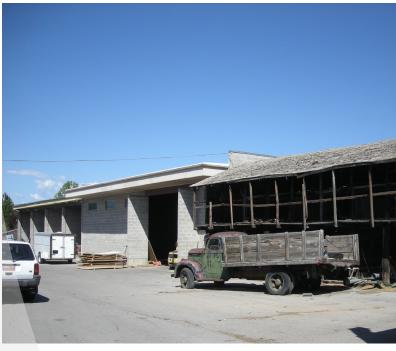

### **Property Information**

- 1.10 Acres
- > 40,000 SF Warehouse Space
- Approximately 10,000 SF Temperature Controlled Warehouse Space
- Currently Zoned GC (General Commercial)
- Zoning for Light Industrial can be grandfathered in for current "like use"