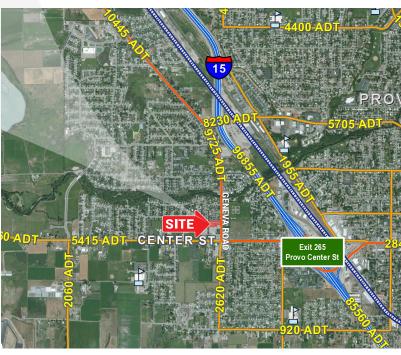

- Completely paved yard
- Located on Geneva Road just north of Provo Center Street
- Great access to I-15
- Do not disturb Tenant
- Contact Agents for showings
- > Priced at \$1,696,000

| DEMOGRAPHICS     | 1 MILE   | 3 MILE   | 5 MILE   |
|------------------|----------|----------|----------|
| Population       |          |          |          |
| 2017 Estimated   | 13,244   | 107,013  | 180,833  |
| 2022 Projected   | 14,175   | 114,710  | 193,181  |
| Households       |          |          |          |
| 2017 Estimated   | 3,836    | 30,738   | 52,277   |
| 2022 Projected   | 4,110    | 33,110   | 56,093   |
| Income           |          |          |          |
| 2017 Median HHI  | \$57,374 | \$39,793 | \$47,376 |
| 2017 Average HHI | \$68,093 | \$54,546 | \$66,439 |
| 2017 Per Capita  | \$19,563 | \$16,452 | \$20,019 |