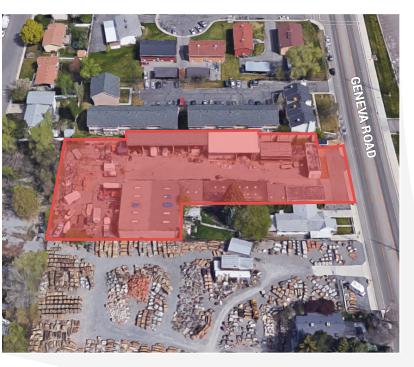

### **Property Information**

- 1.10 Acres
- > 40,000 SF Warehouse Space
- Approximately 10,000 SF Temperature Controlled Warehouse Space
- Currently Zoned GC (General Commercial)
- Zoning for Light Industrial can be grandfathered in for current "like use"

- Completely paved yard
- Located on Geneva Road just north of Provo Center Street
- Great access to I-15
- Do not disturb Tenant
- Contact Agents for showings
- > Priced at \$1,696,000

| DEMOGRAPHICS     | 1 MILE   | 3 MILE   | 5 MILE   |
|------------------|----------|----------|----------|
| Population       |          |          |          |
| 2017 Estimated   | 13,244   | 107,013  | 180,833  |
| 2022 Projected   | 14,175   | 114,710  | 193,181  |
| Households       |          |          |          |
| 2017 Estimated   | 3,836    | 30,738   | 52,277   |
| 2022 Projected   | 4,110    | 33,110   | 56,093   |
| Income           |          |          |          |
| 2017 Median HHI  | \$57,374 | \$39,793 | \$47,376 |
| 2017 Average HHI | \$68,093 | \$54,546 | \$66,439 |
| 2017 Per Capita  | \$19,563 | \$16,452 | \$20,019 |