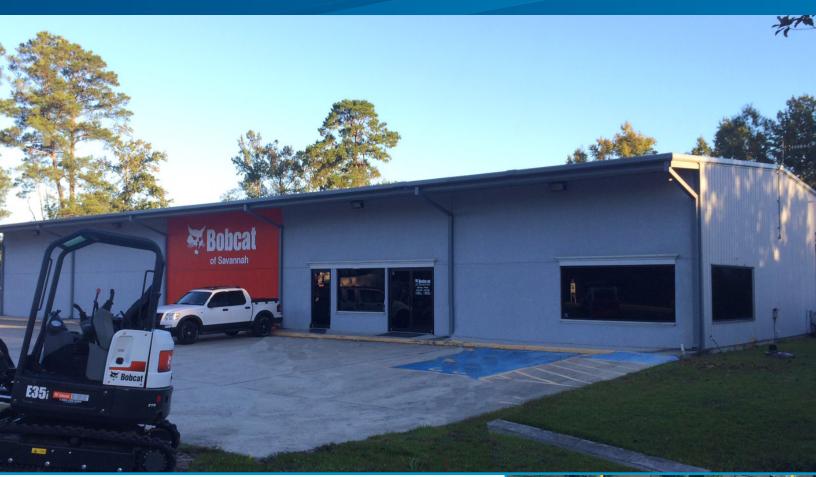

FOR LEASE > WAREHOUSE/SHOWROOM/OFFICE WITH OUTSIDE STORAGE

# 402 US-Hwy 80 East

#### **Buildings For Lease**

- >  $\pm 6,250$  SF total on a  $\pm 0.95$  acre lot
  - $> \pm 2,500$  SF office/showroom with mezzanine above
  - >  $\pm 3,750$  SF warehouse shop space
  - > Fully fenced outside storage area, Additional land available
- > Built in 2004
- > Located right outside of the rapidly growing city, Pooler
- > Approximately 205' of frontage on US-Highway 80
- > Zoned C-1 (City of Bloomingdale)
- > Two drive-in doors (12' x 13')
- > Available July 1, 2018

#### BLOOMINGDALE, GA 31302