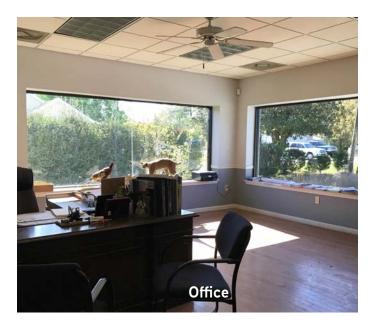

#### **Buildings For Lease**

- >  $\pm 6,250$  SF total on a  $\pm 0.95$  acre lot
  - $> \pm 2,500$  SF office/showroom with mezzanine above
  - >  $\pm 3,750$  SF warehouse shop space
  - > Fully fenced outside storage area, Additional land available
- > Built in 2004
- > Located right outside of the rapidly growing city, Pooler
- > Approximately 205' of frontage on US-Highway 80
- > Zoned C-1 (City of Bloomingdale)
- > Two drive-in doors (12' x 13')
- > Available July 1, 2018