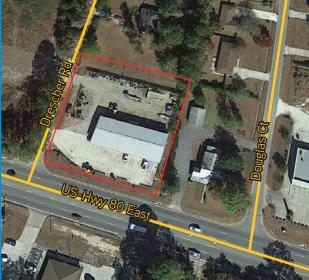

#### **Buildings For Lease**

- >  $\pm 6,250$  SF total on a  $\pm 0.95$  acre lot
  - $> \pm 2,500$  SF office/showroom with mezzanine above
  - >  $\pm 3,750$  SF warehouse shop space
  - > Fully fenced outside storage area, Additional land available
- > Built in 2004
- > Located right outside of the rapidly growing city, Pooler
- > Approximately 205' of frontage on US-Highway 80
- > Zoned C-1 (City of Bloomingdale)
- > Two drive-in doors (12' x 13')
- > Available July 1, 2018