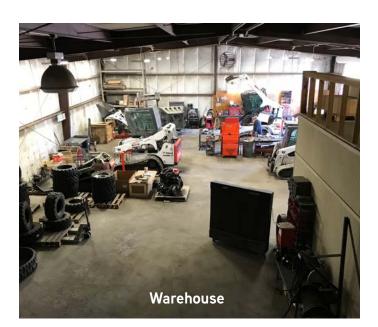

#### **Buildings For Lease**

- >  $\pm 6,250$  SF total on a  $\pm 0.95$  acre lot
  - $> \pm 2,500$  SF office/showroom with mezzanine above
  - >  $\pm 3,750$  SF warehouse shop space
  - > Fully fenced outside storage area, Additional land available
- > Built in 2004
- > Located right outside of the rapidly growing city, Pooler
- > Approximately 205' of frontage on US-Highway 80
- > Zoned C-1 (City of Bloomingdale)
- > Two drive-in doors (12' x 13')
- > Available July 1, 2018