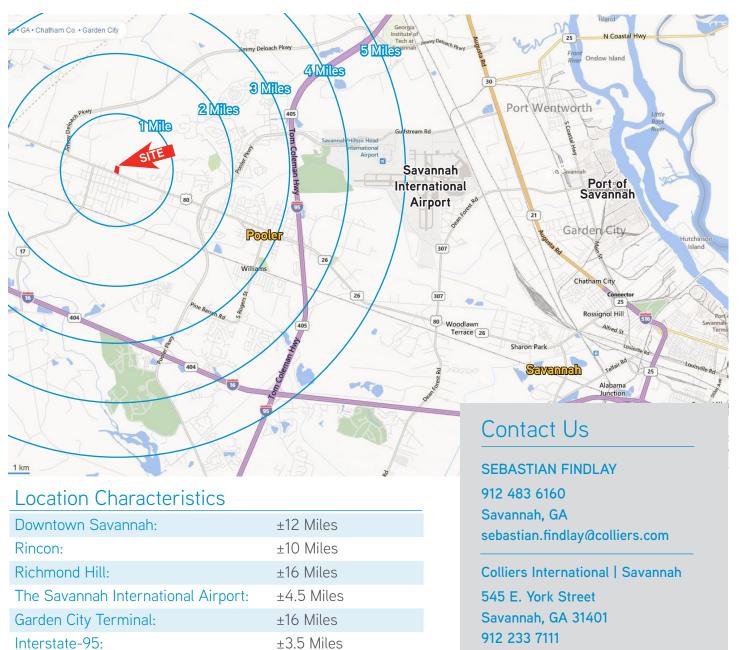

### Map - 5 Mile Exhibit

Interstate-16:

www.colliers.com/savannah

Colliers International, and certain of its subsidiaries, is an independently owned and operated business and a member firm of Colliers International Property Consultants, an affiliation of independent companies with over 554 offices throughout more than 66 countries worldwide. Information contained herein has been obtained from the owner of the property or other sources that we deem reliable. We have no reason to doubt its accuracy, but we do not guarantee it.

±3 Miles