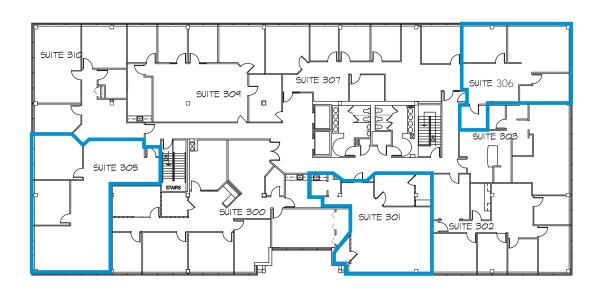

## THIRD FLOOR

Suite 301 > 1,172 RSF available August 2018

Suite 305 > 1,568 RSF available September 2019

Suite 306 > 1,166 RSF available May 2019