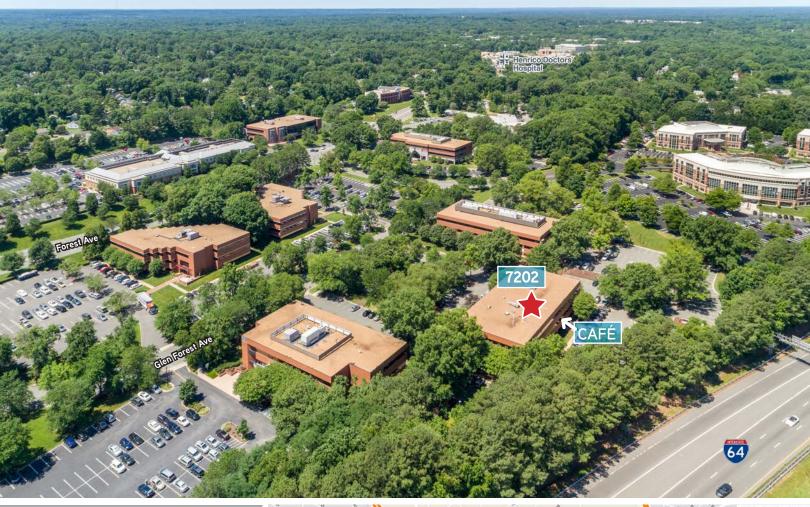

- > 39,584 SF Suburban Office Building
- > Ample parking
- > Located in the Glen Forest Office Park with immediate access to Interstate 64
- > Recently renovated
- > Close proximity to Henrico Doctors Hospital
- > Verizon FIOS
- > Conference room facility available nearby
- > On-site café

## 7202 Glen Forest Drive | Richmond, VA 23226