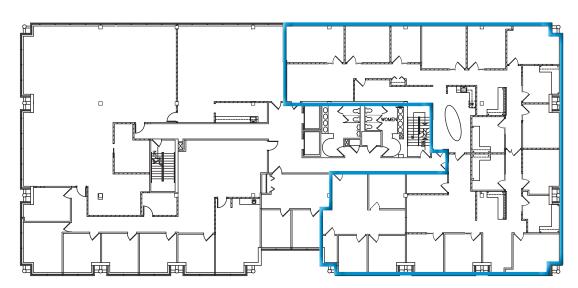

- > 39,584 SF Suburban Office Building
- > Ample parking
- > Located in the Glen Forest Office Park with immediate access to Interstate 64
- > Recently renovated
- > Close proximity to Henrico Doctors Hospital
- > Verizon FIOS
- > Conference room facility available nearby
- > On-site café



Accelerating success.

#### CONTACT US:

#### **Chris Wallace**

Senior Vice President

+1 804 591 2424

chris.wallace@colliers.com

### **Eric Williford**

Associate

+1 804 591 2410

eric.williford@colliers.com

COLLIERS INTERNATIONAL
7200 Glen Forest Drive | Suite 200
Richmond, VA 23226
www.colliers.com/richmond

## FIRST FLOOR

Suite 107 > 1,428 RSF



## SECOND FLOOR

Suite 202 > 6,938 RSF AVAILABLE 11-1-18



## THIRD FLOOR

Suite 301 > 1,172 RSF available August 2018

Suite 305 > 1,568 RSF available September 2019

Suite 306 > 1,166 RSF available May 2019



## 7202 Glen Forest Drive | Richmond, VA 23226



# CONTACT US

#### **Chris Wallace**

Senior Vice President

+1 804 591 2424

chris.wallace@colliers.com

### **Eric Williford**

Associate

+1 804 591 2410 eric.williford@colliers.com



COLLIERS INTERNATIONAL
7200 Glen Forest Drive | Suite 200
Richmond, VA 23226
804 788 1000
www.colliers.com/richmond



The information contained herein was obtained from sources, believed reliable, however, Colliers International makes no guarantees, warranties or representations as to the completeness or accuracy thereof. The presentation of this property is submitted subject to errors, omissions, chang