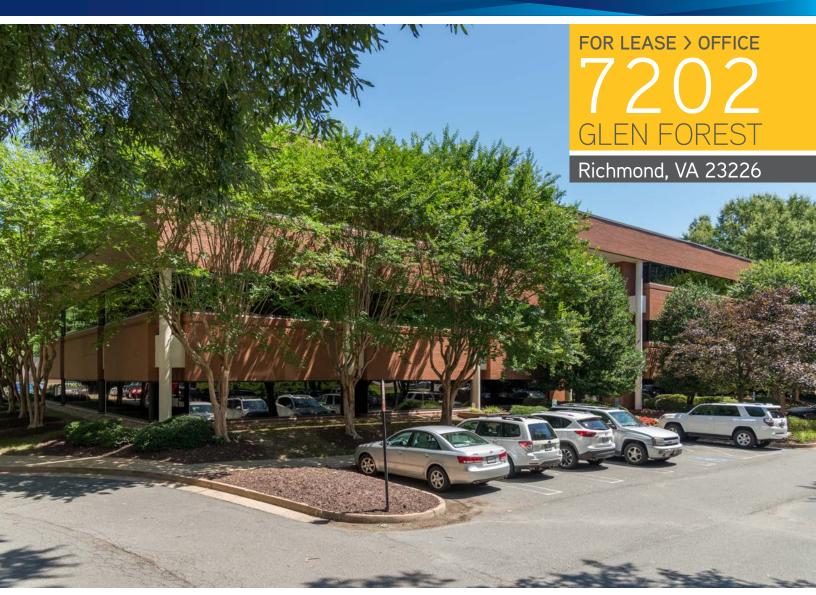

- > 39,584 SF Suburban Office Building
- > Ample parking
- > Located in the Glen Forest Office Park with immediate access to Interstate 64
- > Recently renovated
- > Close proximity to Henrico Doctors Hospital
- > Verizon FIOS
- > Conference room facility available nearby
- > On-site café

## 7202 Glen Forest Drive | Richmond, VA 23226