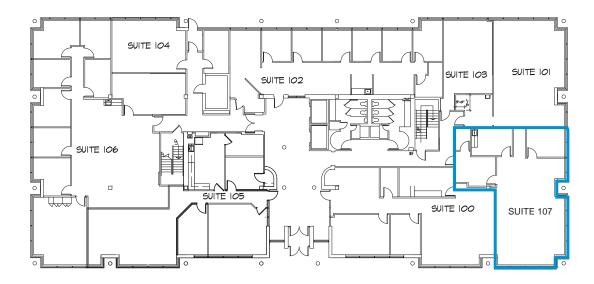

- > 39,584 SF Suburban Office Building
- > Ample parking
- > Located in the Glen Forest Office Park with immediate access to Interstate 64
- > Recently renovated
- > Close proximity to Henrico Doctors Hospital
- > Verizon FIOS
- > Conference room facility available nearby
- > On-site café



Accelerating success.

#### CONTACT US:

#### **Chris Wallace**

Senior Vice President

+1 804 591 2424

chris.wallace@colliers.com

### **Eric Williford**

Associate

+1 804 591 2410

eric.williford@colliers.com

COLLIERS INTERNATIONAL
7200 Glen Forest Drive | Suite 200
Richmond, VA 23226
www.colliers.com/richmond

## FIRST FLOOR

Suite 107 > 1,428 RSF



## SECOND FLOOR

Suite 202 > 6,938 RSF AVAILABLE 11-1-18



## THIRD FLOOR

Suite 301 > 1,172 RSF available August 2018

Suite 305 > 1,568 RSF available September 2019

Suite 306 > 1,166 RSF available May 2019



## 7202 Glen Forest Drive | Richmond, VA 23226



# CONTACT US

#### **Chris Wallace**

Senior Vice President

+1 804 591 2424

chris.wallace@colliers.com

### **Eric Williford**

Associate

+1 804 591 2410 eric.williford@colliers.com



COLLIERS INTERNATIONAL
7200 Glen Forest Drive | Suite 200
Richmond, VA 23226
804 788 1000
www.colliers.com/richmond



The information contained herein was obtained from sources, believed reliable, however, Colliers International makes no guarantees, warranties or representations as to the completeness or accuracy thereof. The presentation of th