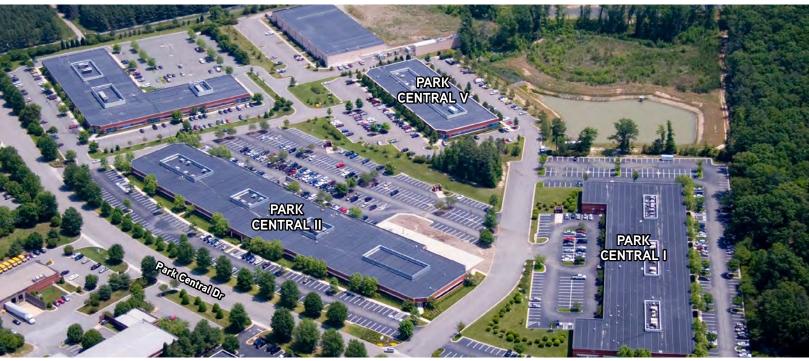

#### **FEATURES**

- Three building, class A, one story office park totaling 204,696 SF
- 3 suites available
  - Suite 400 (PC I): 12,437 SF
  - Suite 140 (PC II): 6,993 SF (available December 2019)
  - Suite 300 (PC V): 3,004 SF
- Direct access to I-95, Rt 1, I-295 and Route 301