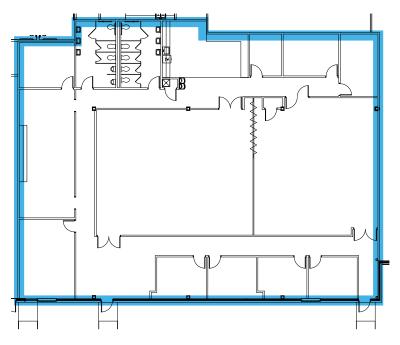

### FOR LEASE | Park Central I, II & V 8701, 8751 & 8801 Park Central Drive, Richmond | VA

8751 PARK CENTRAL DRIVE SUITE 140 6,993 SF

8801 PARK CENTRAL DRIVE SUITE 300 3,004 SF

Contact us: **John Carpin** 