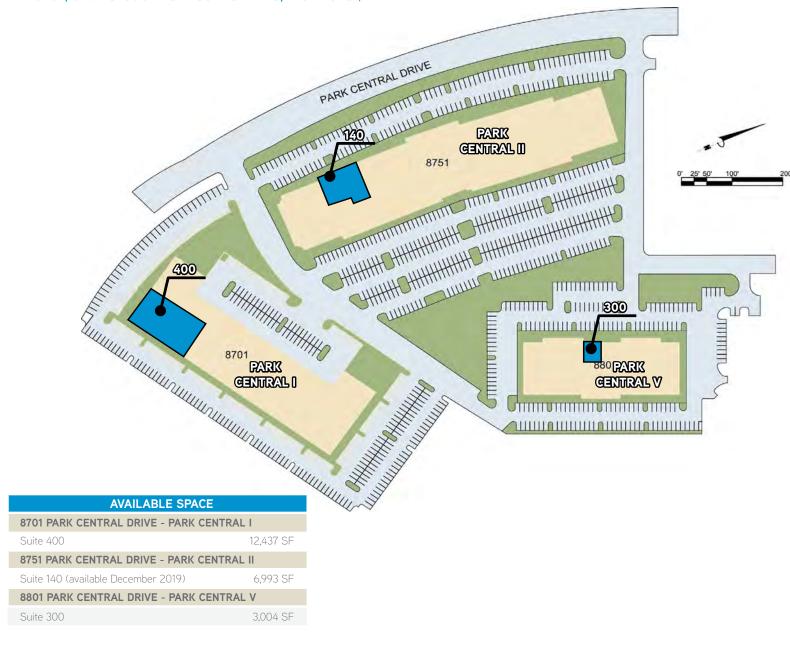

#### **FEATURES**

- Three building, class A, one story office park totaling 204,696 SF
- 3 suites available
  - Suite 400 (PC I): 12,437 SF
  - Suite 140 (PC II): 6,993 SF (available December 2019)
  - Suite 300 (PC V): 3,004 SF
- Direct access to I-95, Rt 1, I-295 and Route 301

# FOR LEASE | Park Central I, II & V

8701, 8751 & 8801 Park Central Drive, Richmond | VA

8701 PARK CENTRAL DRIVE SUITE 400 12,437 SF

Contact us:

John Carpin

Senior Vice President +1 804 267 7216 john.carpin@colliers Malcolm Randolph, SIOR

### FOR LEASE | Park Central I, II & V 8701, 8751 & 8801 Park Central Drive, Richmond | VA

8751 PARK CENTRAL DRIVE SUITE 140 6,993 SF

8801 PARK CENTRAL DRIVE SUITE 300 3,004 SF

Contact us: **John Carpin** 