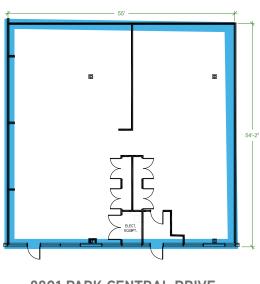

### FOR LEASE | Park Central I, II & V 8701, 8751 & 8801 Park Central Drive, Richmond | VA

8751 PARK CENTRAL DRIVE SUITE 140 6,993 SF

8801 PARK CENTRAL DRIVE SUITE 300 3,004 SF

Contact us: **John Carpin** 