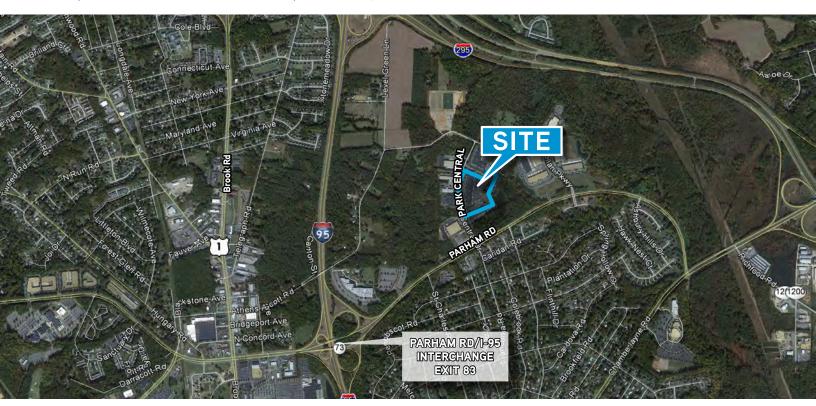

#### **FEATURES**

- Three building, class A, one story office park totaling 204,696 SF
- 3 suites available
  - Suite 400 (PC I): 12,437 SF
  - Suite 140 (PC II): 6,993 SF (available December 2019)
  - Suite 300 (PC V): 3,004 SF
- Direct access to I-95, Rt 1, I-295 and Route 301